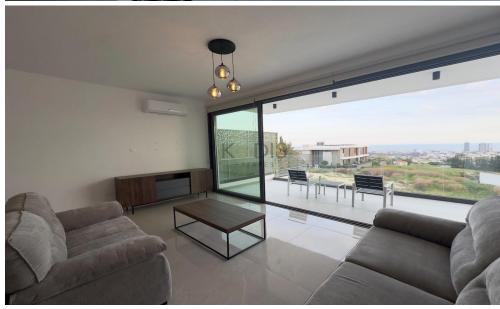

### 2 Bedroom Apartment for Rent in Limassol District

Located in the sought-after Paniotis | Mersinies area, this brand-new apartment offers breathtaking views of Limassol Bay, a peaceful setting and easy access to parks, schools, shopping and more.

### Property Features:

- 2 spacious bedrooms
- 1 bathroom
- Internal area: 90 m<sup>2</sup>
- Covered verandas: 30 m² (Southeast and Northwest facing)
- Fully furnished with high-quality interiors
- Double glazing
- Full air conditioning
- Covered parking and storage room