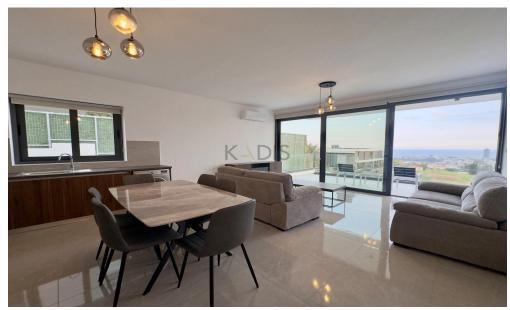

### Property Features:

- 2 spacious bedrooms
- 1 bathroom
- Internal area: 90 m<sup>2</sup>
- Covered verandas: 30 m² (Southeast and Northwest facing)
- Fully furnished with high-quality interiors
- Double glazing
- Full air conditioning
- Covered parking and storage room

#### Additional Features:

- Brand-new boutique building with only 6 apartments (two per floor)
- Bright, well-ventilated living spaces
- Locat...

Property Info Plot / Area Info Additional info

1/7

Covered Area
Air Conditioning