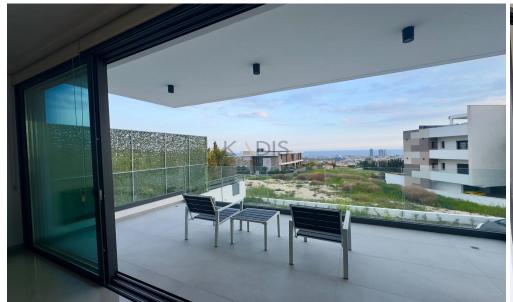

### 2 Bedroom Apartment for Rent in Limassol District

Located in the sought-after Paniotis | Mersinies area, this brand-new apartment offers breathtaking views of Limassol Bay, a peaceful setting and easy access to parks, schools, shopping and more.

### Property Features:

- 2 spacious bedrooms
- 1 bathroom
- Internal area: 90 m<sup>2</sup>
- Covered verandas: 30 m² (Southeast and Northwest facing)
- Fully furnished with high-quality interiors
- Double glazing
- Full air conditioning
- Covered parking and storage room