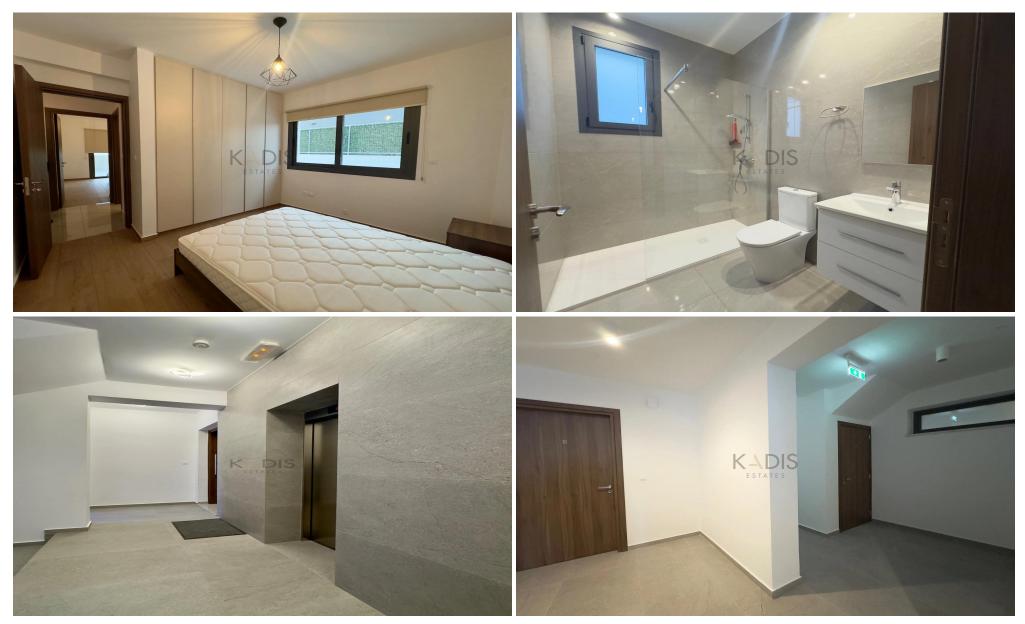

### Property Features:

- 2 spacious bedrooms
- 1 bathroom
- Internal area: 90 m<sup>2</sup>
- Covered verandas: 30 m² (Southeast and Northwest facing)
- Fully furnished with high-quality interiors
- Double glazing
- Full air conditioning
- Covered parking and storage room

#### Additional Features:

- Brand-new boutique building with only 6 apartments (two per floor)
- Bright, well-ventilated living spaces
- Locat...

Property Info Plot / Area Info Additional info

1/7

Covered Area
Air Conditioning