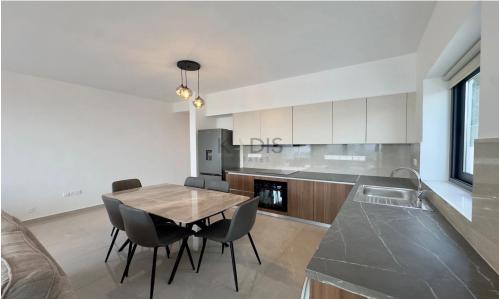

### Property Features:

- 2 spacious bedrooms
- 1 bathroom
- Internal area: 90 m<sup>2</sup>
- Covered verandas: 30 m² (Southeast and Northwest facing)
- Fully furnished with high-quality interiors
- Double glazing
- Full air conditioning
- Covered parking and storage room

#### Additional Features:

- Brand-new boutique building with only 6 apartments (two per floor)
- Bright, well-ventilated living spaces
- Locat...

Property Info Plot / Area Info Additional info

1/7

Covered Area
Air Conditioning