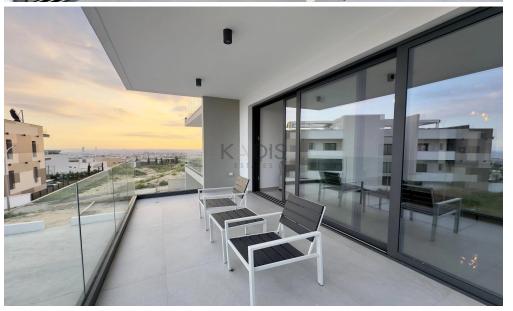

### 2 Bedroom Apartment for Rent in Limassol District

Located in the sought-after Paniotis | Mersinies area, this brand-new apartment offers breathtaking views of Limassol Bay, a peaceful setting and easy access to parks, schools, shopping and more.

### Property Features:

- 2 spacious bedrooms
- 1 bathroom
- Internal area: 90 m<sup>2</sup>
- Covered verandas: 30 m² (Southeast and Northwest facing)
- Fully furnished with high-quality interiors
- Double glazing
- Full air conditioning
- Covered parking and storage room