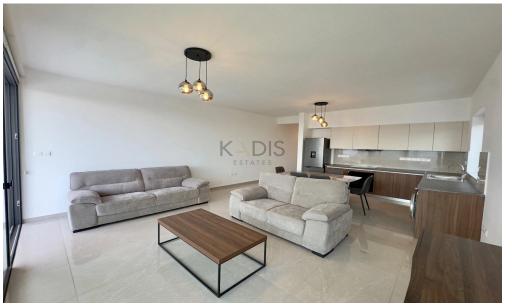

### 2 Bedroom Apartment for Rent in Limassol District

Located in the sought-after Paniotis | Mersinies area, this brand-new apartment offers breathtaking views of Limassol Bay, a peaceful setting and easy access to parks, schools, shopping and more.

### Property Features:

- 2 spacious bedrooms
- 1 bathroom
- Internal area: 90 m<sup>2</sup>
- Covered verandas: 30 m² (Southeast and Northwest facing)
- Fully furnished with high-quality interiors
- Double glazing
- Full air conditioning
- Covered parking and storage room

#### Additional Features:

- Brand-new boutique building with only 6 apartments (two per floor)
- Bright, well-ventilated living spaces
- Locat...

Property Info Plot / Area Info Additional info

1/7

Covered Area
Air Conditioning