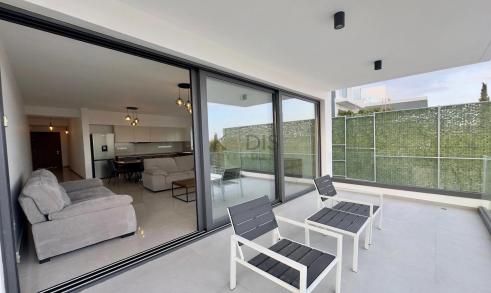

### 2 Bedroom Apartment for Rent in Limassol District

Located in the sought-after Paniotis | Mersinies area, this brand-new apartment offers breathtaking views of Limassol Bay, a peaceful setting and easy access to parks, schools, shopping and more.

### Property Features:

- 2 spacious bedrooms
- 1 bathroom
- Internal area: 90 m<sup>2</sup>
- Covered verandas: 30 m² (Southeast and Northwest facing)
- Fully furnished with high-quality interiors
- Double glazing
- Full air conditioning
- Covered parking and storage room