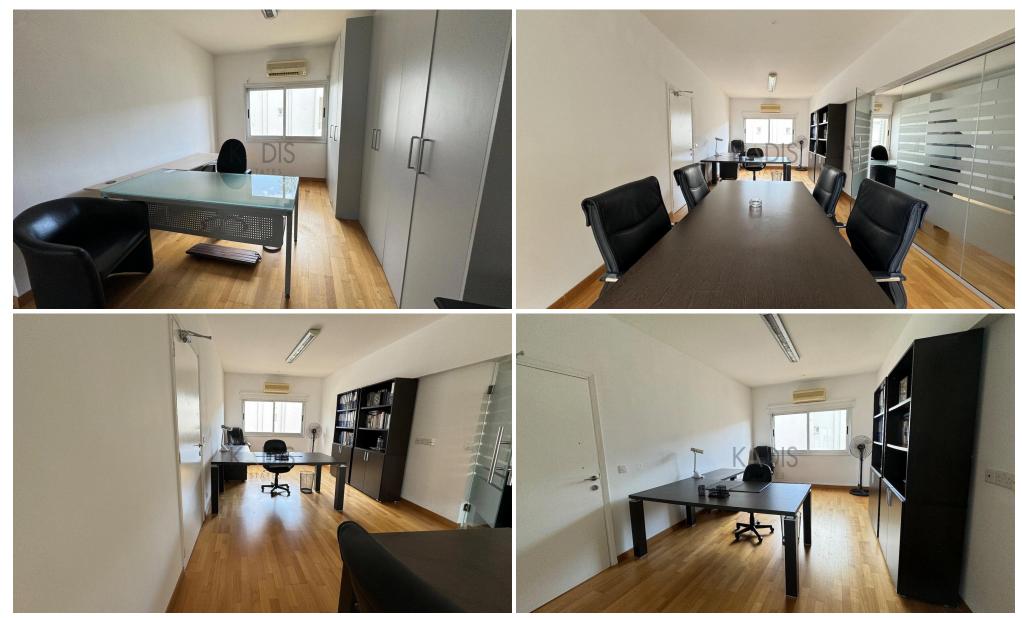

### 150m<sup>2</sup> Office for Rent in Potamos Germasogeias, Limassol District

- •Office space 150m2
- •4 rooms
- •Fully furnished
- •1 WC
- •2 parking spots

| Covered Area 150                |             |                |                  |                  |
|---------------------------------|-------------|----------------|------------------|------------------|
|                                 |             |                | Reference Number | 10816            |
| Heating Central Heating,        | Yes Parking | Uncovered, Yes | Property type    | Office           |
| Air Conditioning All rooms, Yes |             |                | Condition        | <b>Brand New</b> |