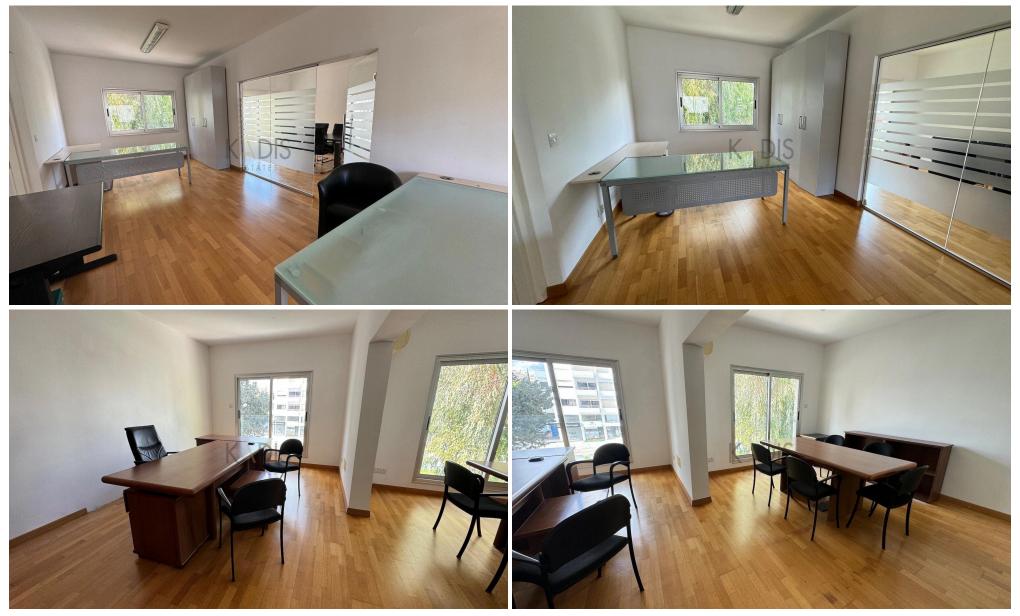

### 150m<sup>2</sup> Office for Rent in Potamos Germasogeias, Limassol District

- •Office space 150m2
- •4 rooms
- •Fully furnished
- •1 WC
- •2 parking spots

| Covered Area 150                |             |                |                  |                  |
|---------------------------------|-------------|----------------|------------------|------------------|
|                                 |             |                | Reference Number | 10816            |
| Heating Central Heating,        | Yes Parking | Uncovered, Yes | Property type    | Office           |
| Air Conditioning All rooms, Yes |             |                | Condition        | <b>Brand New</b> |