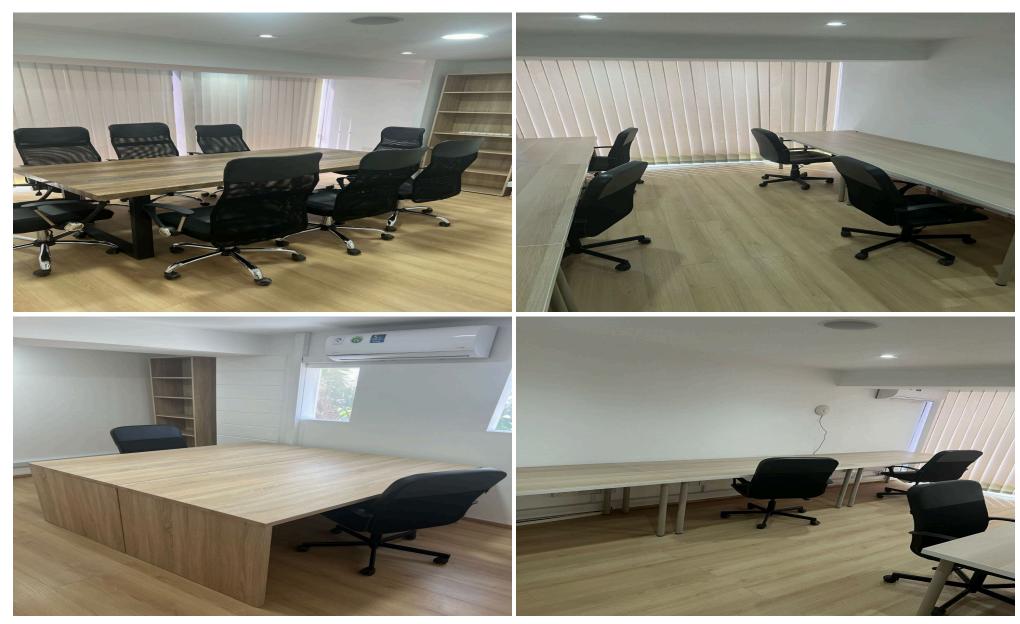

## 240m<sup>2</sup> Office for Rent in Limassol - Agios Athanasios

Office space for rent 240m2 in Agios Athanasios, near the Porsche dealership (Limassol), after renovation, 2 bathrooms, new furniture and appliances, parking-3000€+VAT