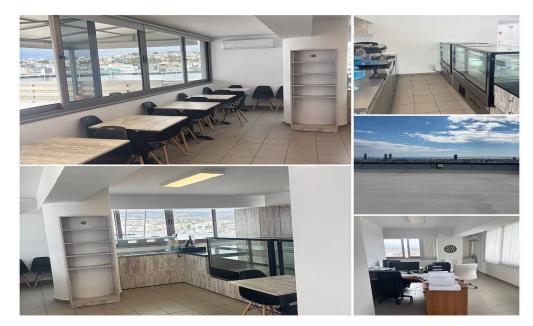

## 50m<sup>2</sup> Office for Rent in Limassol - Mesa Geitonia

3107 RENT Limassol Office (cafe) ☐Mesa Gitonya near the highway Next to the roundabout Top floor of the business center Area of the cafe premises 50m2 Separate office Open terrace 50m2 Air conditioners 2 bathrooms Price 1200€ LN177/E,RN1000