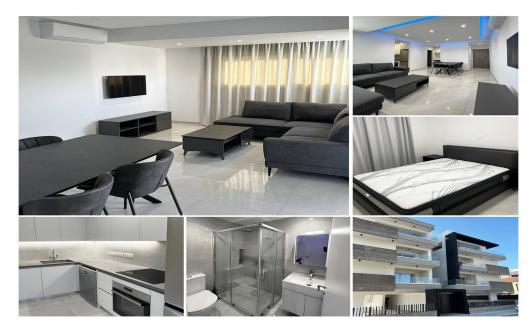

## 1 Bedroom Apartment for Rent in Kato Polemidia, Limassol District

2538 RENT Limassol Apartment Located in Kato Polemidia near the highway New building Floor: 2 1 bedroom 1 bathroom Air conditioners Balcony Elevator Storage Covered parking Available from 27.04 Price 1400€ (+common) 2 deposits LN177/E, RN1000

Property Info Plot / Area Info Additional info

Covered Area Property type Apartment

Amenities Location

**Location:** Kato Polemidia Region: **Limassol** 

**Price: €1 400 + VAT** 

VAT **Excluded** 

Title transfer fee Price per SQM ~€21.00 N/A