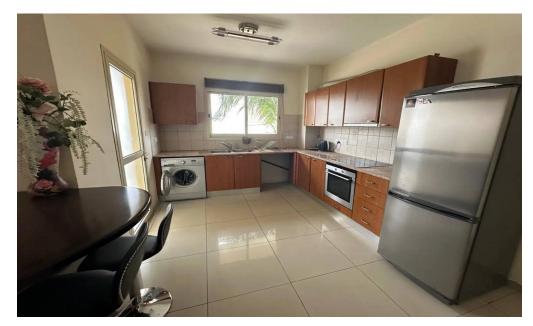

## 2 Bedroom Apartment for Rent in Limassol - Mesa Geitonia

#RENT (long-term) – 2 bedroom apartment ■LIMASSOL/Mesa geitonia ■Covered area of the apartment 95m2 ■2nd floor ■2 bathrooms ■Equipped kitchen with modern appliances ■Furniture/Appliances ■Solar panels for hot water ■House built in 2014 ■Covered parking ■Storage room ■Easy and quick access to the highway □Price 1600 euros/month 1605 R.1029

Property Info Plot / Area Info Additional info

Covered Area 95 Property type Apartment

**Amenities Location** 

Location: Limassol - Mesa Geitonia Region: Limassol

**Price: €1 600 + VAT** 

VAT for this property is €80 or €304. VAT usually is 19%. If it is your first purchase of property, you can have VAT reduced to 5% for the first 150sq.m. of the property.