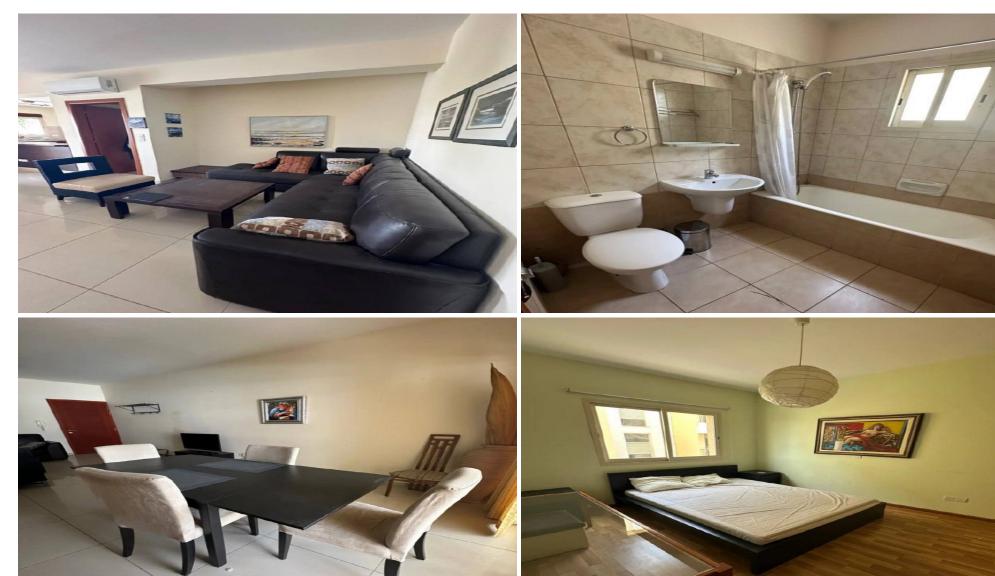

## 2 Bedroom Apartment for Rent in Limassol - Mesa Geitonia

#RENT (long-term) – 2 bedroom apartment ■LIMASSOL/Mesa geitonia ■Covered area of the apartment 95m2 ■2nd floor ■2 bathrooms ■Equipped kitchen with modern appliances ■Furniture/Appliances ■Solar panels for hot water ■House built in 2014 ■Covered parking ■Storage room ■Easy and quick access to the highway □Price 1600 euros/month 1605 R.1029

Property Info Plot / Area Info Additional info

Covered Area 95 Property type Apartment

**Amenities Location** 

Location: Limassol - Mesa Geitonia Region: Limassol

**Price: €1 600 + VAT** 

VAT for this property is €80 or €304. VAT usually is 19%. If it is your first purchase of property, you can have VAT reduced to 5% for the first 150sq.m. of the property.