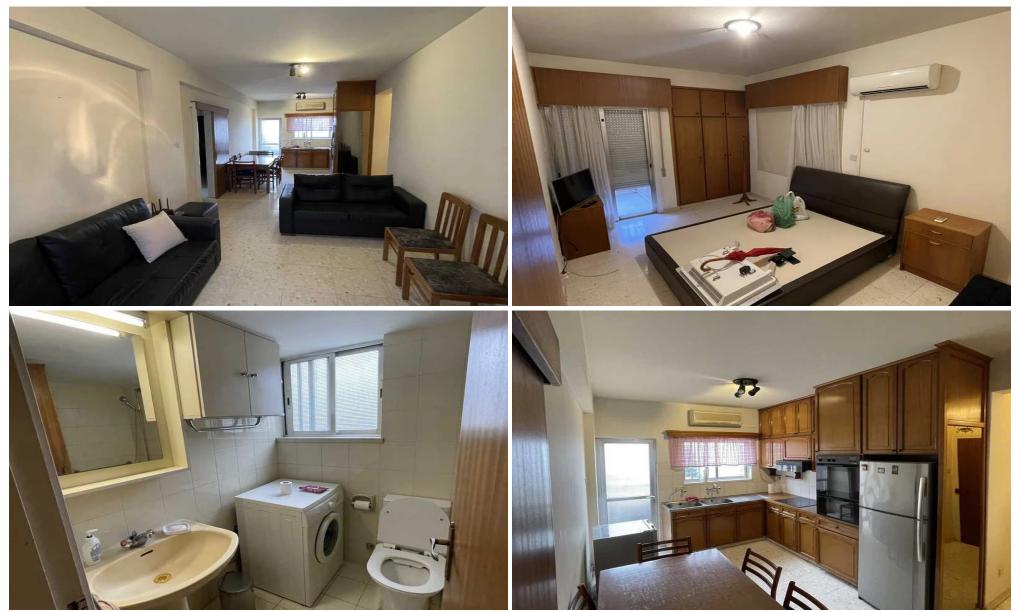

## **2** Bedroom Apartment for Rent in Limassol - Petrou kai Pavlou

Apartment for rent €1450 Limassol, Petros and Pavlos- 3rd floor 72 m2 2 bedrooms 1 bathroom Furnished Reg:1234|Lic:603/E ID: 5645472

| Property Info | Plot / Area Info                                        | Additional info |           |  |  |
|---------------|---------------------------------------------------------|-----------------|-----------|--|--|
| Covered Area  | 72                                                      | Property type   | Apartment |  |  |
| Amenities     | Location                                                |                 |           |  |  |
|               | Location: Limassol - Petrou kai Pavlou Region: Limassol |                 |           |  |  |