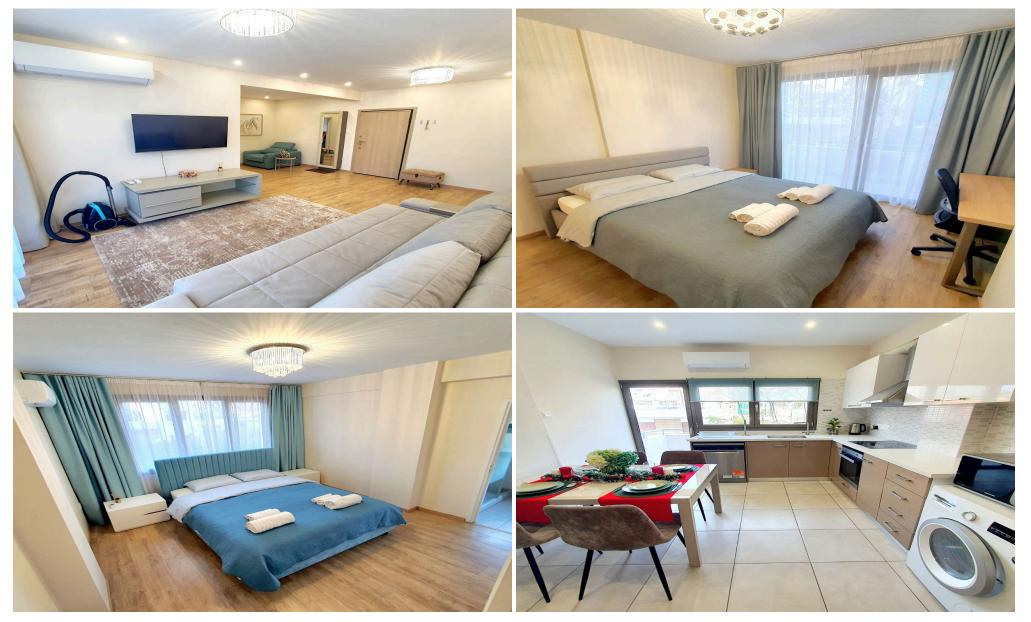

### 2 Bedroom Apartment for Rent in Limassol - Neapolis

Rent. €2,200 Limassol, Neapolis Near the park 140 m2 2nd floor 2 bedrooms 2 bathrooms Tel. 96599111 owner

| Property Info |                                                | Plot / Area Info | Additional info |           |  |
|---------------|------------------------------------------------|------------------|-----------------|-----------|--|
| Covered Area  | 140                                            |                  | Property type   | Apartment |  |
| Amenities     | Location                                       |                  |                 |           |  |
|               | Location: Limassol - Neapolis Region: Limassol |                  |                 |           |  |