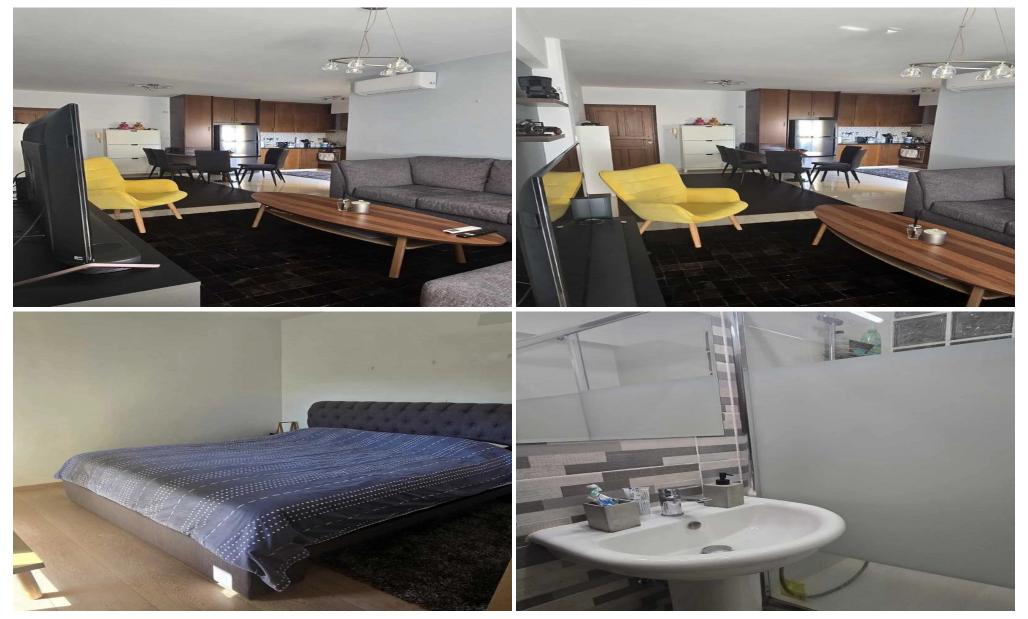

### **2** Bedroom Apartment for Rent in Limassol - Petrou kai Pavlou

Apartment for rent €1450 Limassol, Petros and Pavlos 2 floors 89 m<sup>2</sup> 2 bedrooms 1 bathroom Unfurnished Reg:1234|Lic:603/E ID: 5693946

| Property Info | Plot / Area Info                                        | Additional info |           |
|---------------|---------------------------------------------------------|-----------------|-----------|
| Covered Area  | 89                                                      | Property type   | Apartment |
| Amenities     | Location                                                |                 |           |
|               | Location: Limassol - Petrou kai Pavlou Region: Limassol |                 |           |