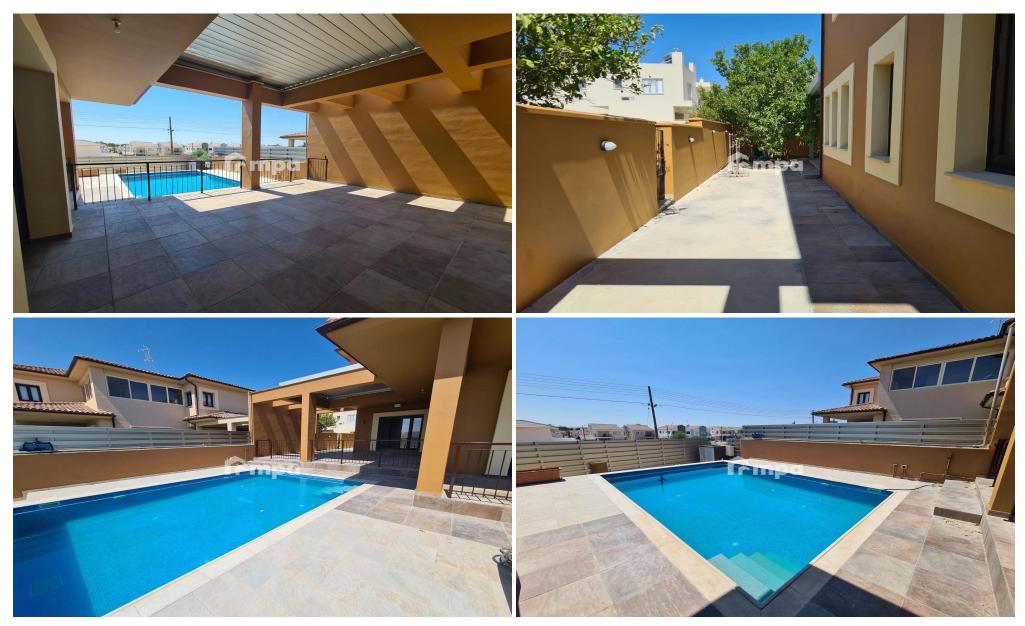

It is equipped with air conditioning and under-floor heating, hob & oven and washing machine.

Outside there is a swimming pool.

Pool and garden maintenance included in the price.

Pets are welcome.

| Property Info    |                         | Plot / Area Info          |              | Additional info                                          |           |
|------------------|-------------------------|---------------------------|--------------|----------------------------------------------------------|-----------|
| Covered Area     | 314                     | Plot area                 | 617          | Reference Number <b>50254</b> Property type <b>House</b> |           |
| Heating          | Underfloor Heating, Yes | Pool                      | Yes          | Condition                                                | Pre-Owned |
| Air Conditioning | All rooms, Yes          | Parking <b>Covered, Y</b> | Covered, Yes | Bathrooms                                                | 4         |