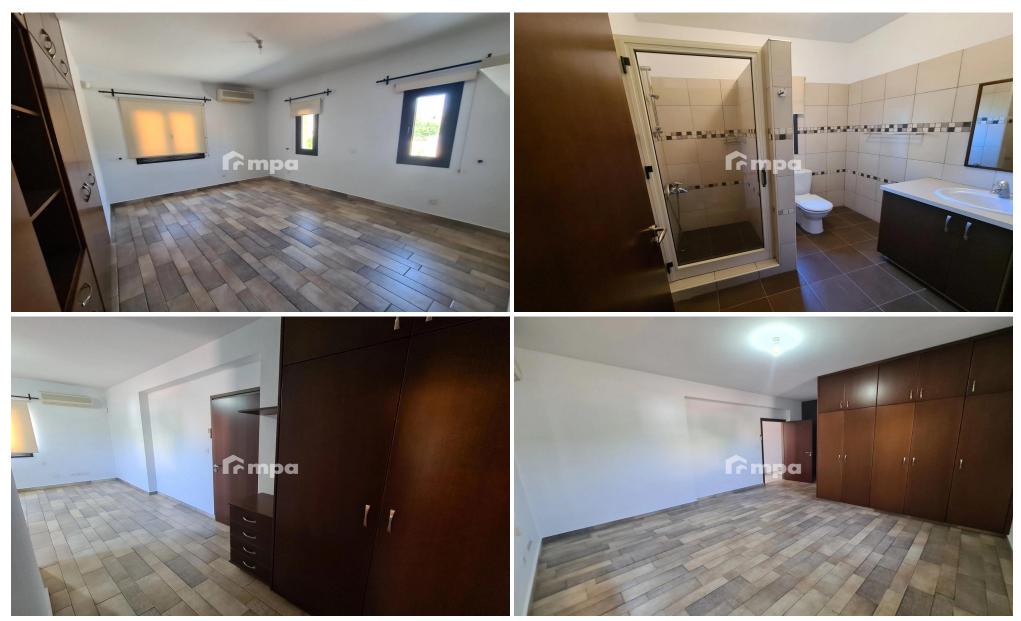

## 4 Bedroom House for Rent in Nicosia District

Beautiful house in a quiet area in Archangelos for rent.

It consists of 4 bedrooms with en-suites in each one , kitchen, kitchenette living room, guest toilet and an extra room that can be used as an office, living-room or even bedroom.

It is equipped with air conditioning and under-floor heating, hob & oven and washing machine.

Outside there is a swimming pool.

Pool and garden maintenance included in the price.

Pets are welcome.

| Property Info    |                         | Plot / Area Info          |              | Additional info                                          |           |
|------------------|-------------------------|---------------------------|--------------|----------------------------------------------------------|-----------|
| Covered Area     | 314                     | Plot area                 | 617          | Reference Number <b>50254</b> Property type <b>House</b> |           |
| Heating          | Underfloor Heating, Yes | Pool                      | Yes          | Condition                                                | Pre-Owned |
| Air Conditioning | All rooms, Yes          | Parking <b>Covered, Y</b> | Covered, Yes | Bathrooms                                                | 4         |