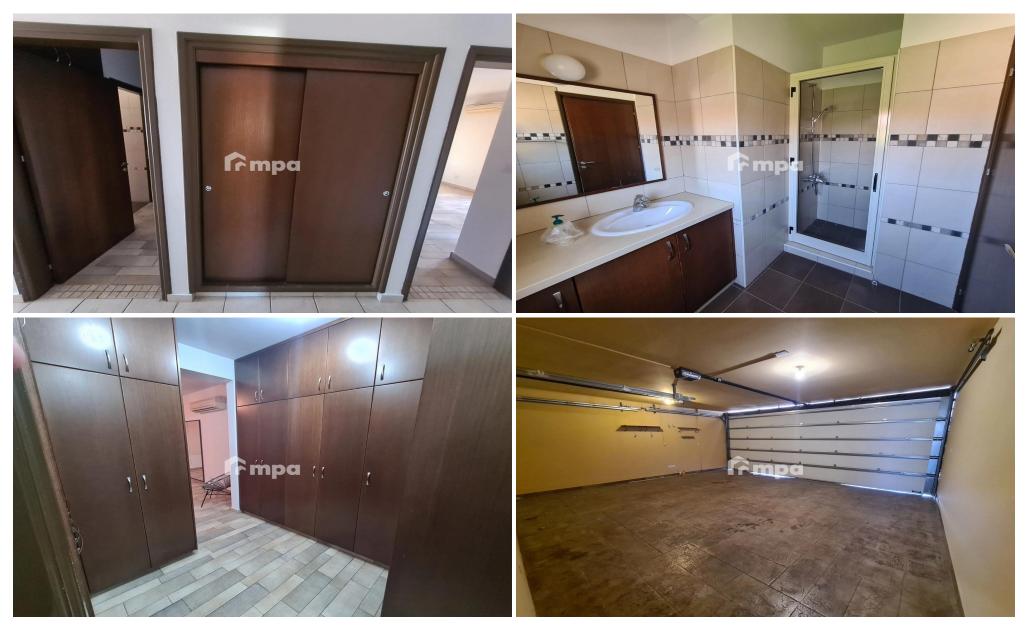

## 4 Bedroom House for Rent in Nicosia District

Beautiful house in a quiet area in Archangelos for rent.

It consists of 4 bedrooms with en-suites in each one , kitchen, kitchenette living room, guest toilet and an extra room that can be used as an office, living-room or even bedroom.

It is equipped with air conditioning and under-floor heating, hob & oven and washing machine.

Outside there is a swimming pool.

Pool and garden maintenance included in the price.

Pets are welcome.

| Property Info    |                         | Plot / Area Info          |              | Additional info                                          |           |
|------------------|-------------------------|---------------------------|--------------|----------------------------------------------------------|-----------|
| Covered Area     | 314                     | Plot area                 | 617          | Reference Number <b>50254</b> Property type <b>House</b> |           |
| Heating          | Underfloor Heating, Yes | Pool                      | Yes          | Condition                                                | Pre-Owned |
| Air Conditioning | All rooms, Yes          | Parking <b>Covered, Y</b> | Covered, Yes | Bathrooms                                                | 4         |