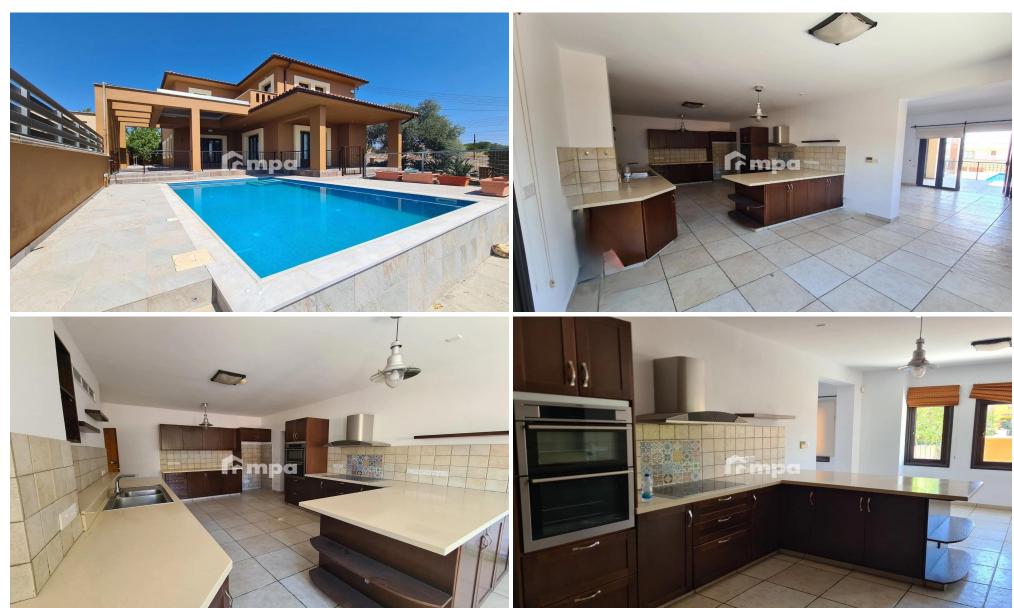

## 4 Bedroom House for Rent in Nicosia District

Beautiful house in a quiet area in Archangelos for rent.

It consists of 4 bedrooms with en-suites in each one , kitchen, kitchenette living room, guest toilet and an extra room that can be used as an office, living-room or even bedroom.

It is equipped with air conditioning and under-floor heating, hob & oven and washing machine.

Outside there is a swimming pool.

Pool and garden maintenance included in the price.

Pets are welcome.

| Property Info    |                         | Plot / Area Info          |              | Additional info                                          |           |
|------------------|-------------------------|---------------------------|--------------|----------------------------------------------------------|-----------|
| Covered Area     | 314                     | Plot area                 | 617          | Reference Number <b>50254</b> Property type <b>House</b> |           |
| Heating          | Underfloor Heating, Yes | Pool                      | Yes          | Condition                                                | Pre-Owned |
| Air Conditioning | All rooms, Yes          | Parking <b>Covered, Y</b> | Covered, Yes | Bathrooms                                                | 4         |