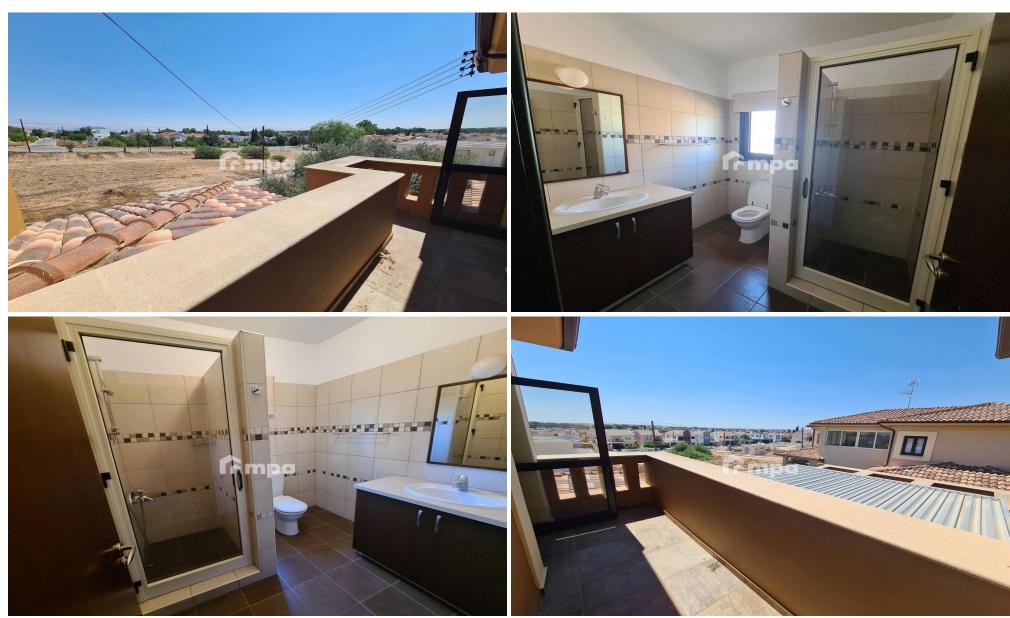

## 4 Bedroom House for Rent in Nicosia District

Beautiful house in a quiet area in Archangelos for rent.

It consists of 4 bedrooms with en-suites in each one , kitchen, kitchenette living room, guest toilet and an extra room that can be used as an office, living-room or even bedroom.

It is equipped with air conditioning and under-floor heating, hob & oven and washing machine.

Outside there is a swimming pool.

Pool and garden maintenance included in the price.

Pets are welcome.

| Property Info    |                         | Plot / Area Info          |              | Additional info                                          |           |
|------------------|-------------------------|---------------------------|--------------|----------------------------------------------------------|-----------|
| Covered Area     | 314                     | Plot area                 | 617          | Reference Number <b>50254</b> Property type <b>House</b> |           |
| Heating          | Underfloor Heating, Yes | Pool                      | Yes          | Condition                                                | Pre-Owned |
| Air Conditioning | All rooms, Yes          | Parking <b>Covered, Y</b> | Covered, Yes | Bathrooms                                                | 4         |