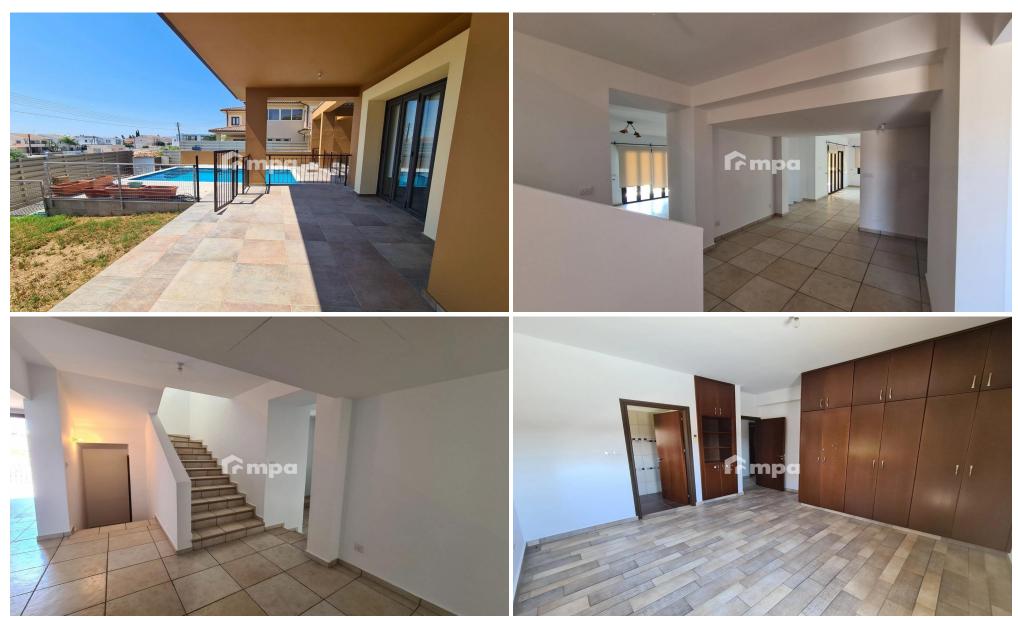

## 4 Bedroom House for Rent in Nicosia District

Beautiful house in a quiet area in Archangelos for rent.

It consists of 4 bedrooms with en-suites in each one , kitchen, kitchenette living room, guest toilet and an extra room that can be used as an office, living-room or even bedroom.

It is equipped with air conditioning and under-floor heating, hob & oven and washing machine.

Outside there is a swimming pool.

Pool and garden maintenance included in the price.

Pets are welcome.

| Property Info    |                         | Plot / Area Info          |              | Additional info                                          |           |
|------------------|-------------------------|---------------------------|--------------|----------------------------------------------------------|-----------|
| Covered Area     | 314                     | Plot area                 | 617          | Reference Number <b>50254</b> Property type <b>House</b> |           |
| Heating          | Underfloor Heating, Yes | Pool                      | Yes          | Condition                                                | Pre-Owned |
| Air Conditioning | All rooms, Yes          | Parking <b>Covered, Y</b> | Covered, Yes | Bathrooms                                                | 4         |

Amenities Location

• Guest WC

Coordinates: **35.131494980543** / **33.304477855052** 

**Price: €3 000 + VAT** 

VAT for this property is €369 or €570. VAT usually is 19%. If it is your first purchase of property, you can have VAT reduced to 5% for the first 150sq.m. of the property.