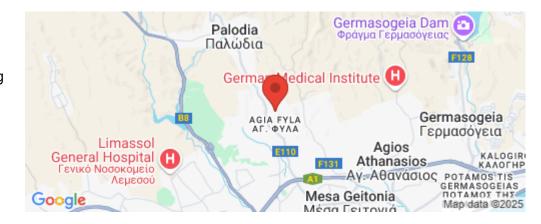

#### Amenities Location

• Guest WC Region: **Limassol** 

Coordinates: **34.72388629752** / **33.019815577291** 

**Parking** 

**Price: €2 000 + VAT** 

VAT for this property is €100 or €380. VAT usually is 19%. If it is your first purchase of property, you can have VAT reduced to 5% for the first 150sq.m. of the property.