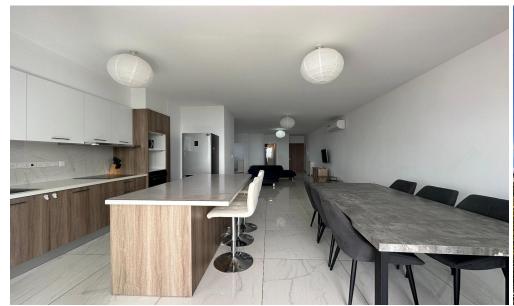

### 3 Bedroom Apartment for Rent in Limassol District

This lovely apartment is with easy access to the highway in a quiet residential location.

Top floor, bright, spacious and fully equipped.

Large covered balcony with sea views, comfortable sitting /lounge /dining areas, good sized bedrooms with 2 bathrooms.

The roof terrace has a further shower wc,

Covered parking and storage area.

| roperty Info  | Plot / Area Info   |
|---------------|--------------------|
| TOPELLY IIIIO | i lot / Area iiilo |

Covered Area 110

Furnishing Furnished

Heating Central Heating, Yes

Air Conditioning All rooms, Yes