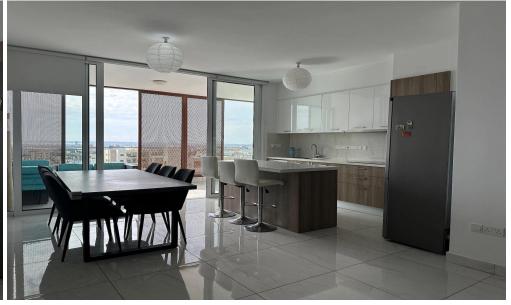

### 3 Bedroom Apartment for Rent in Limassol District

This lovely apartment is with easy access to the highway in a quiet residential location.

Top floor, bright, spacious and fully equipped.

Large covered balcony with sea views, comfortable sitting /lounge /dining areas, good sized bedrooms with 2 bathrooms.

The roof terrace has a further shower wc,

Covered parking and storage area.

| roperty Info  | Plot / Area Info   |
|---------------|--------------------|
| TOPELLY IIIIO | i lot / Area iiilo |

Covered Area 110

Furnishing Furnished

Heating Central Heating, Yes

Air Conditioning All rooms, Yes