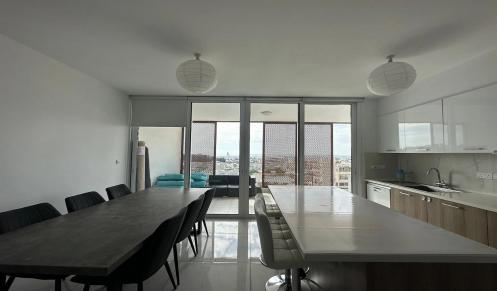

### 3 Bedroom Apartment for Rent in Limassol District

This lovely apartment is with easy access to the highway in a quiet residential location.

Top floor, bright, spacious and fully equipped.

Large covered balcony with sea views, comfortable sitting /lounge /dining areas, good sized bedrooms with 2 bathrooms.

#### Amenities Location

• Guest WC Region: **Limassol** 

Coordinates: **34.72388629752** / **33.019815577291** 

**Parking** 

**Price: €2 000 + VAT** 

VAT for this property is €100 or €380. VAT usually is 19%. If it is your first purchase of property, you can have VAT reduced to 5% for the first 150sq.m. of the property.