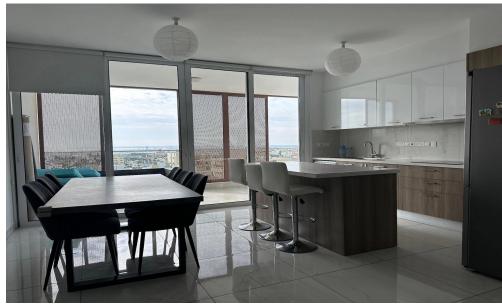

### 3 Bedroom Apartment for Rent in Limassol District

This lovely apartment is with easy access to the highway in a quiet residential location.

Top floor, bright, spacious and fully equipped.

Large covered balcony with sea views, comfortable sitting /lounge /dining areas, good sized bedrooms with 2 bathrooms.

Furnishing Furnished

Heating Central Heating, Yes

Air Conditioning All rooms, Yes