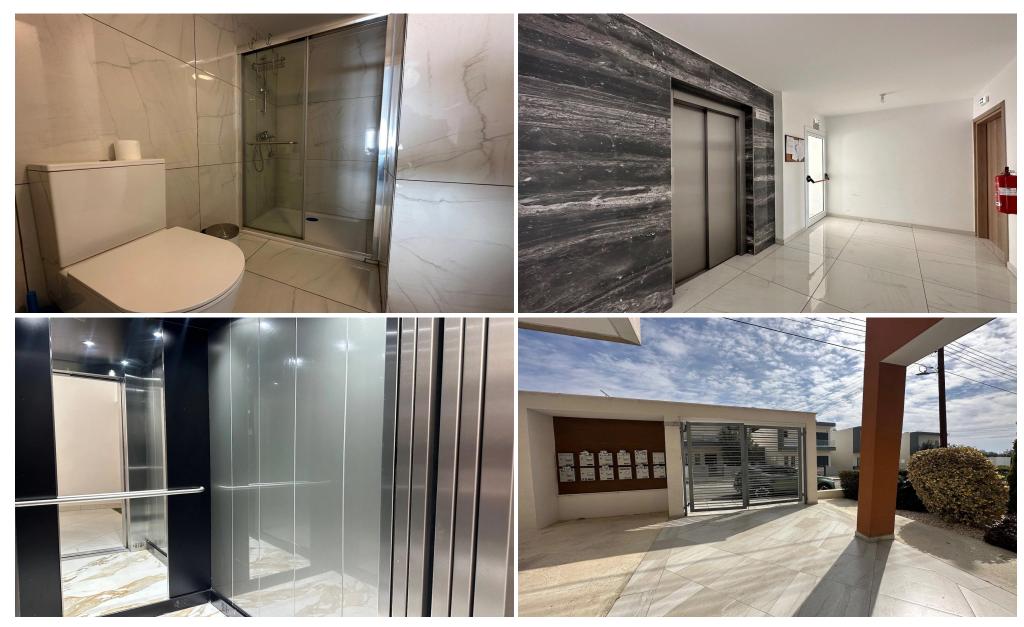

The roof terrace has a further shower wc,

Covered parking and storage area.

| roperty Info  | Plot / Area Info   |
|---------------|--------------------|
| TOPELLY IIIIO | i lot / Area iiilo |

Covered Area 110

### Additional info

Covered, Yes

Reference Number 28794

Property type Apartment
Condition Pre-Owned

Bathrooms 3

View City view