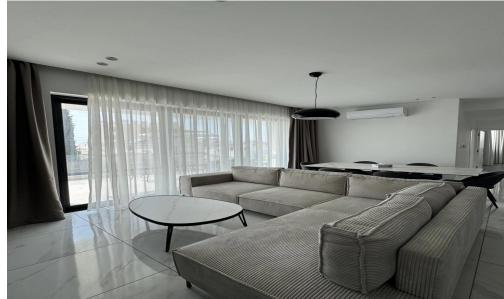

## 2 Bedroom Apartment for Rent in Potamos Germasogeias, Limassol District

This fully furnished 2-bedroom apartment is located on the 1st floor in Germasoyia, Limassol. It offers convenient parking and includes a storage room for added practicality. Perfect for those seeking comfort and convenience in a prime location.

## Amenities Location

• Elevator Location: Potamos Germasogeias Region: Limassol

**Price: €2 500 + VAT** 

VAT for this property is €125 or €475. VAT usually is 19%. If it is your first purchase of property, you can have VAT reduced to 5% for the first 150sq.m. of the property.