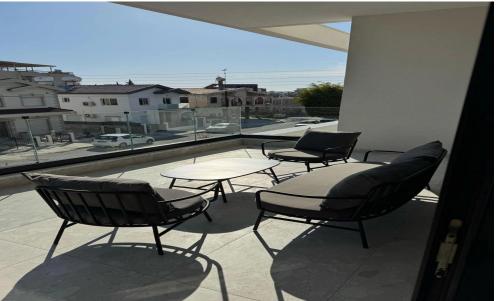

## 2 Bedroom Apartment for Rent in Potamos Germasogeias, Limassol District

This fully furnished 2-bedroom apartment is located on the 1st floor in Germasoyia, Limassol. It offers convenient parking and includes a storage room for added practicality. Perfect for those seeking comfort and convenience in a prime location.

## Amenities Location

• Elevator Location: Potamos Germasogeias Region: Limassol

**Price: €2 500 + VAT** 

VAT for this property is €125 or €475. VAT usually is 19%. If it is your first purchase of property, you can have VAT reduced to 5% for the first 150sq.m. of the property.