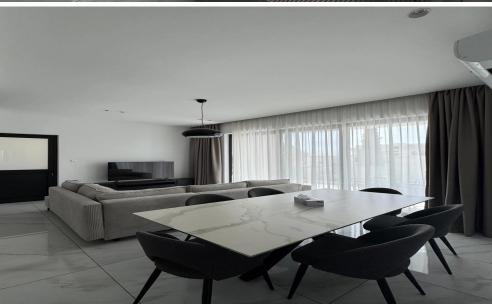

## 2 Bedroom Apartment for Rent in Potamos Germasogeias, Limassol District

This fully furnished 2-bedroom apartment is located on the 1st floor in Germasoyia, Limassol. It offers convenient parking and includes a storage room for added practicality. Perfect for those seeking comfort and convenience in a prime location.

## Amenities Location

• Elevator Location: Potamos Germasogeias Region: Limassol

**Price: €2 500 + VAT** 

VAT for this property is €125 or €475. VAT usually is 19%. If it is your first purchase of property, you can have VAT reduced to 5% for the first 150sq.m. of the property.