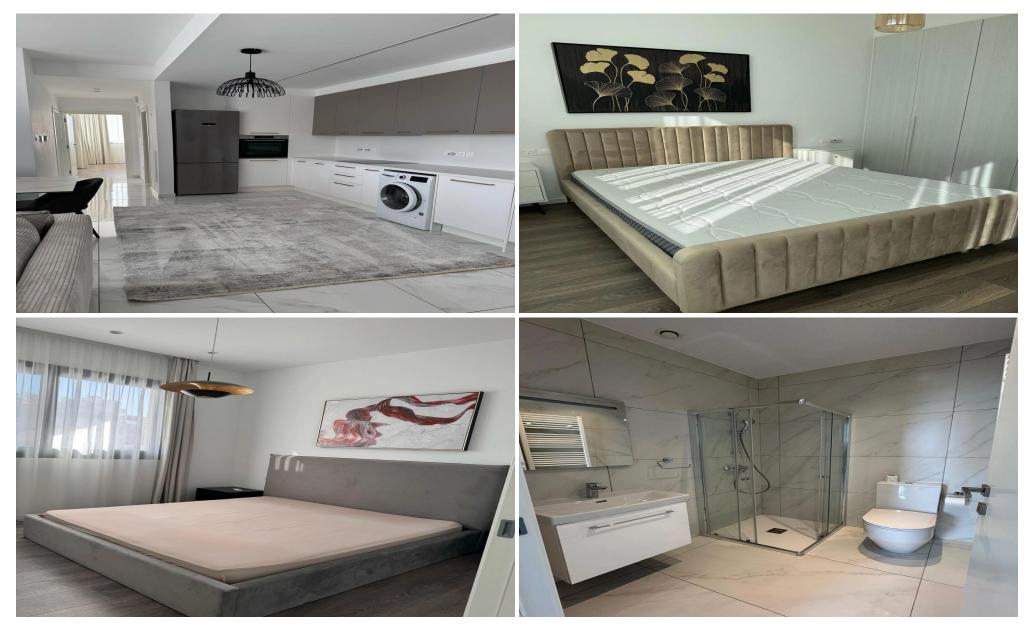

## 2 Bedroom Apartment for Rent in Potamos Germasogeias, Limassol District

This fully furnished 2-bedroom apartment is located on the 1st floor in Germasoyia, Limassol. It offers convenient parking and includes a storage room for added practicality. Perfect for those seeking comfort and convenience in a prime location.