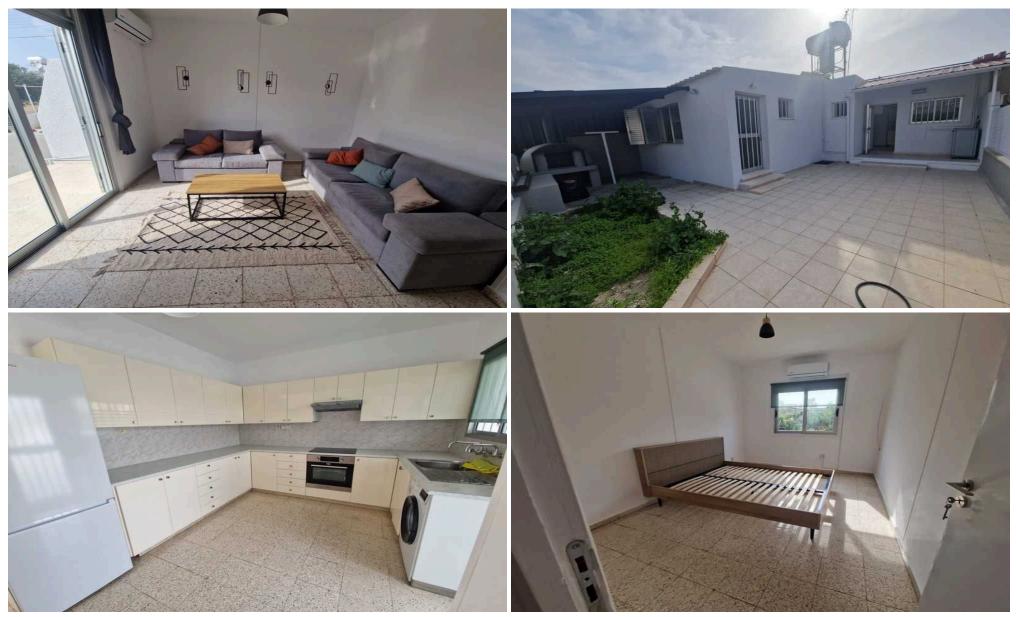

## **3 Bedroom House for Rent in Limassol - Linopetra**

Rent a bungalow, 3 bedrooms, Limassol, Linopetra. Two-story house, 100m2. Plot 210m2. €1600. RN186LN56. +357 99 324109 Joulia

| Property Info | Plot / Area Info                                | Additional info |       |  |  |
|---------------|-------------------------------------------------|-----------------|-------|--|--|
| Covered Area  | 100                                             | Property type   | House |  |  |
| Amenities     | Location                                        |                 |       |  |  |
|               | Location: Limassol - Linopetra Region: Limassol |                 |       |  |  |