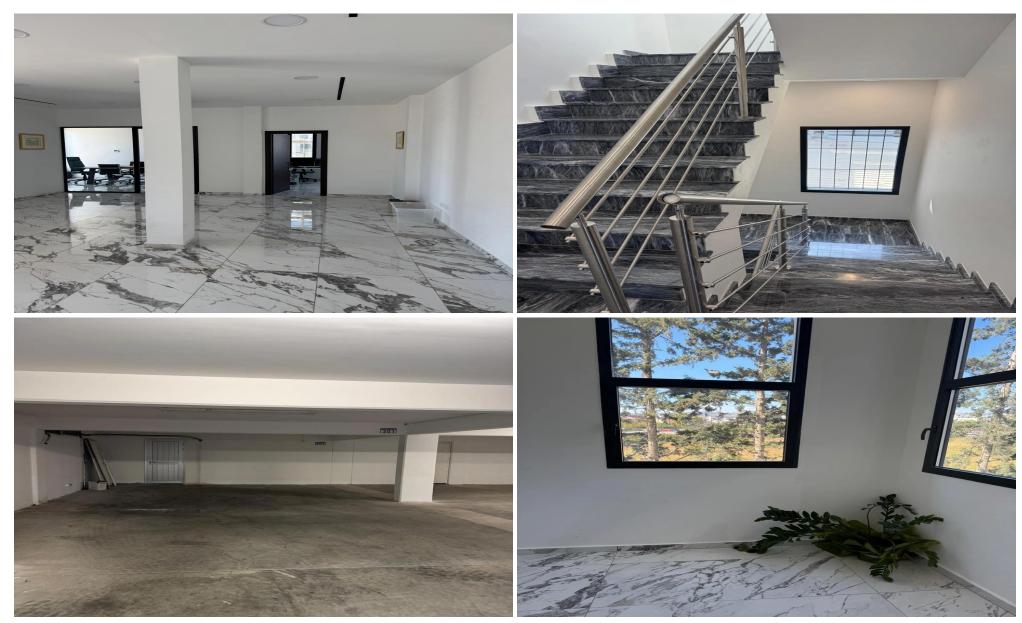

## 150m<sup>2</sup> Office for Rent in Potamos Germasogeias, Limassol District

Modern office space for rent in Limassol, located in Kolonakiou, offering 150 sqm of versatile work area. The office includes 2 parking spaces in the basement with access control, 2 WC, a kitchen, a server room with a split unit, a room with a shower and toilet and an elevator for easy access. The building is equipped with a key card access system for enhanced security and convenience. Ideal for businesses seeking a functional and well-located workspace.

3 separate offices
1 conference room
reception area
Open plan space to accommodate
Electrical blinds

• Building

o It is located in Kolonakiou avenue on its main road o It is industrial bu...

Property Info Plot / Area Info