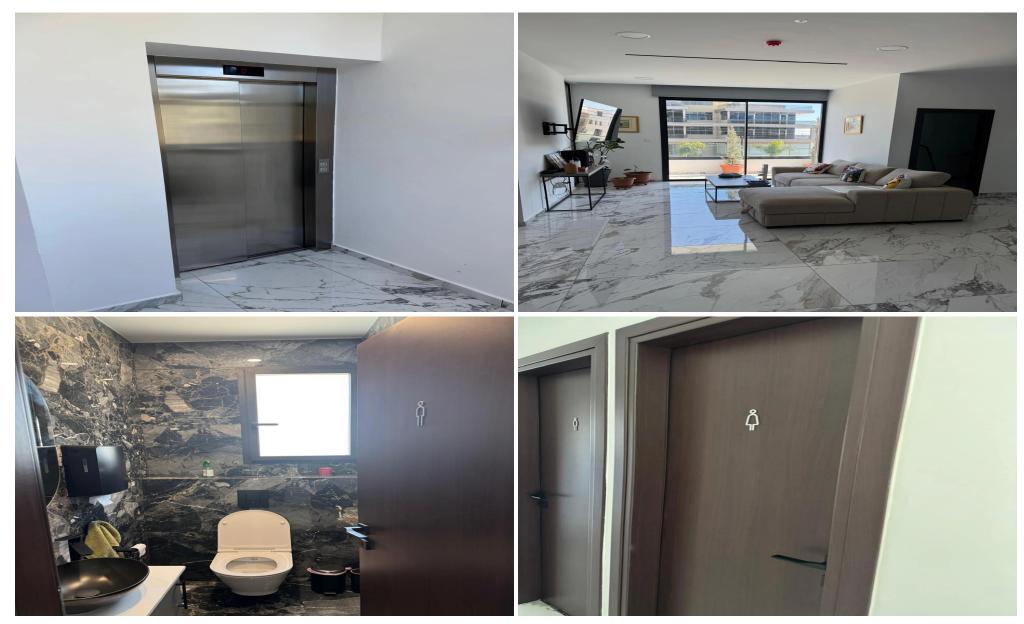

## 150m<sup>2</sup> Office for Rent in Potamos Germasogeias, Limassol District

Modern office space for rent in Limassol, located in Kolonakiou, offering 150 sqm of versatile work area. The office includes 2 parking spaces in the basement with access control, 2 WC, a kitchen, a server room with a split unit, a room with a shower and toilet and an elevator for easy access. The building is equipped with a key card access system for enhanced security and convenience. Ideal for businesses seeking a functional and well-located workspace.

3 separate offices
1 conference room
reception area
Open plan space to accommodate
Electrical blinds

• Building

o It is located in Kolonakiou avenue on its main road o It is industrial bu...

Property Info Plot / Area Info