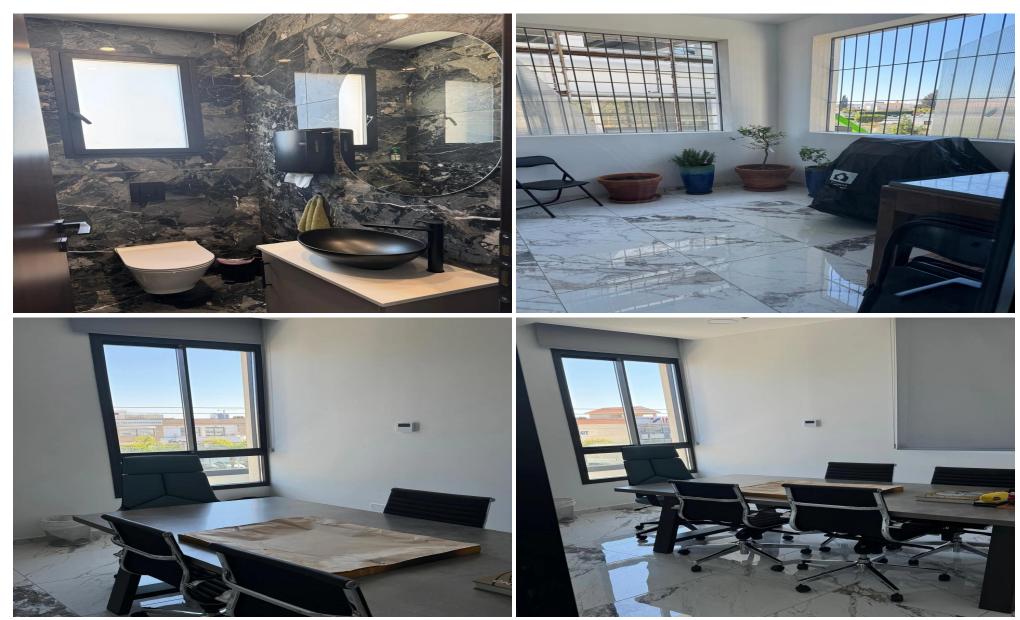

## 150m<sup>2</sup> Office for Rent in Potamos Germasogeias, Limassol District

Modern office space for rent in Limassol, located in Kolonakiou, offering 150 sqm of versatile work area. The office includes 2 parking spaces in the basement with access control, 2 WC, a kitchen, a server room with a split unit, a room with a shower and toilet and an elevator for easy access. The building is equipped with a key card access system for enhanced security and convenience. Ideal for businesses seeking a functional and well-located workspace.

3 separate offices
1 conference room
reception area
Open plan space to accommodate
Electrical blinds

• Building

o It is located in Kolonakiou avenue on its main road o It is industrial bu...

Property Info Plot / Area Info