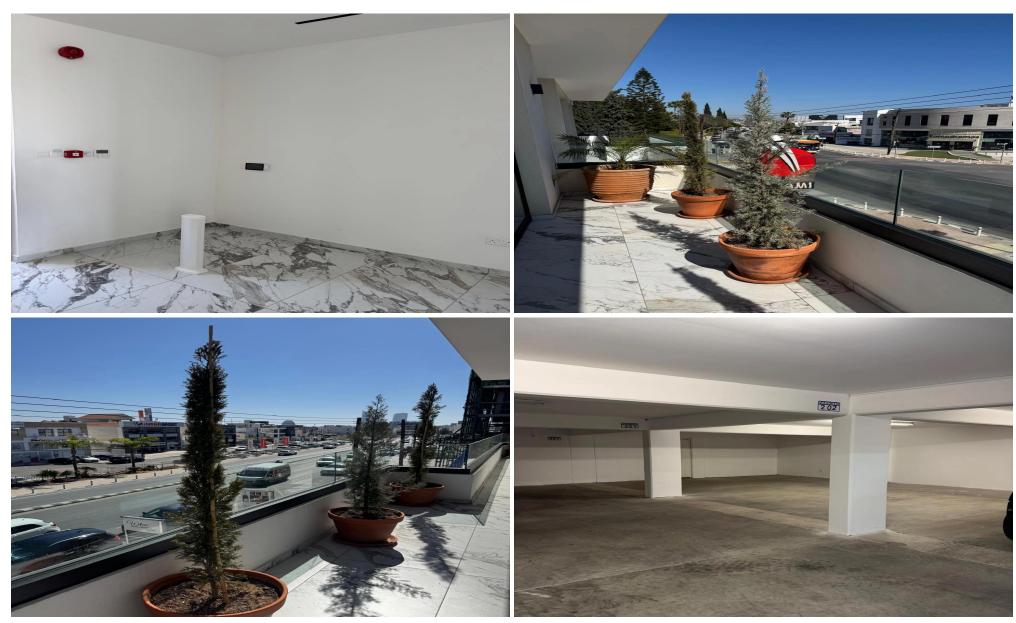

## 150m<sup>2</sup> Office for Rent in Potamos Germasogeias, Limassol District

Modern office space for rent in Limassol, located in Kolonakiou, offering 150 sqm of versatile work area. The office includes 2 parking spaces in the basement with access control, 2 WC, a kitchen, a server room with a split unit, a room with a shower and toilet and an elevator for easy access. The building is equipped with a key card access system for enhanced security and convenience. Ideal for businesses seeking a functional and well-located workspace.