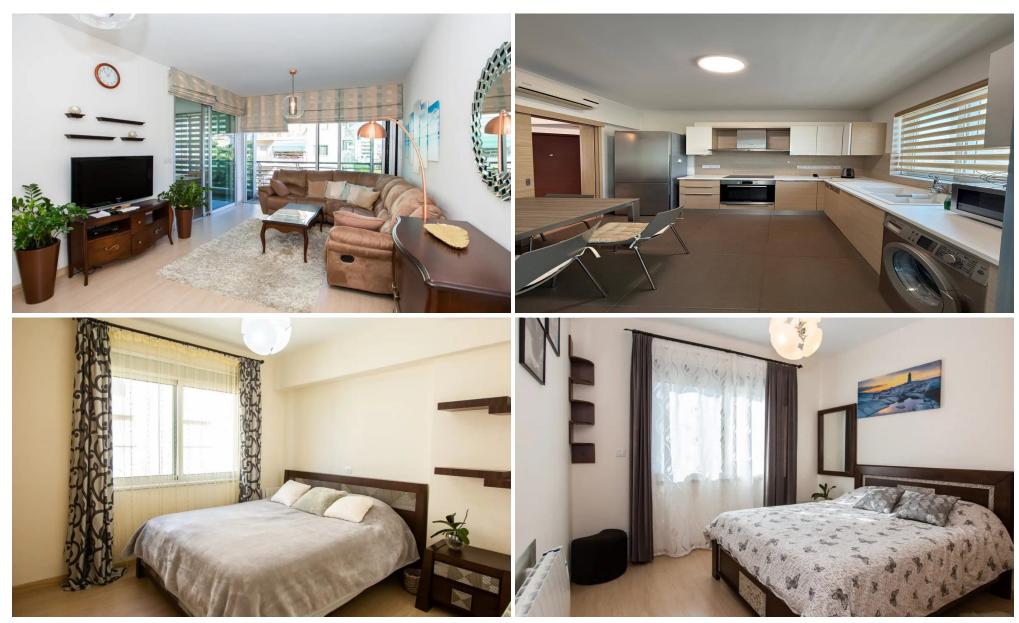

## 2 Bedroom Apartment for Rent in Limassol - Neapolis

#RENT (long term) - 2 bedroom apartment ■LIMASSOL/Neapolis (near the park) 300m to Alpha Mega ■Covered area of the apartment 100m2 ■3rd floor ■2 bathrooms ■Furniture/Appliances ■Air conditioners and electric wall radiators in every room! ■Covered parking ■Storage room ■House 2018 ■Walking distance to the sea and all amenities! | Price 1750 euros/month 1695570105 R.1029

Property Info Plot / Area Info Additional info

Covered Area 100 Property type Apartment

**Amenities Location** 

Location: Limassol - Neapolis Region: Limassol

**Price: €1 750 + VAT** 

VAT for this property is €88 or €333. VAT usually is 19%. If it is your first purchase of property, you can have VAT reduced to 5% for the first 150sq.m. of the property.