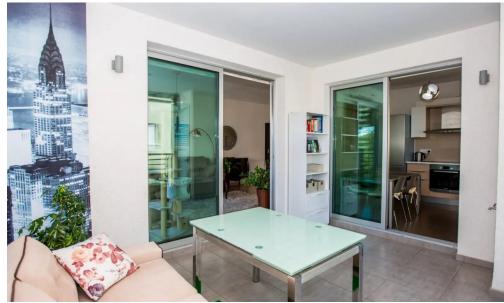

## 2 Bedroom Apartment for Rent in Limassol - Neapolis

#RENT (long term) - 2 bedroom apartment ■LIMASSOL/Neapolis (near the park) 300m to Alpha Mega ■Covered area of the apartment 100m2 ■3rd floor ■2 bathrooms ■Furniture/Appliances ■Air conditioners and electric wall radiators in every room! ■Covered parking ■Storage room ■House 2018 ■Walking distance to the sea and all amenities! | Price 1750 euros/month 1695570105 R.1029