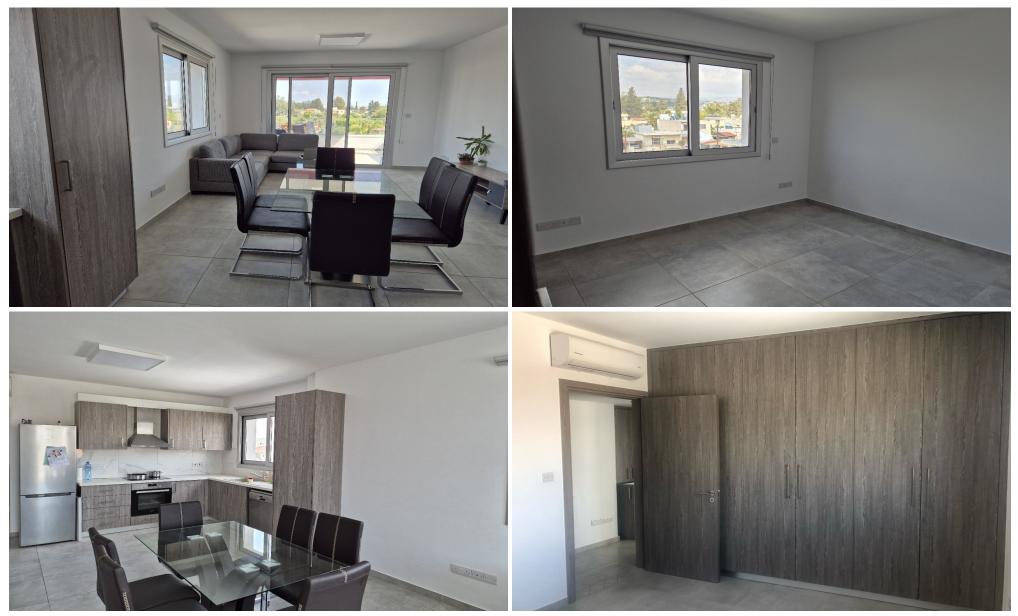

## 2 Bedroom Apartment for Rent in Kato Polemidia, Limassol District

RENT – 2 bedroom apartment ■Limassol/Kato Polemidia ■90m2 ■3rd floor ■2 bathrooms ■Furniture in bedrooms will be installed at the Tenant's request ■Appliances installed ■Covered parking ■Storage room ■Sea and city view! ■Developed infrastructure of the area ■Price reduced to 1500€/month!!! []95570105 R.1029

| Property Info | Plot / Area Info                                      | Additional info |           |
|---------------|-------------------------------------------------------|-----------------|-----------|
| Covered Area  | 90                                                    | Property type   | Apartment |
| Amenities     | Location<br>Location: Kato Polemidia Region: Limassol |                 |           |