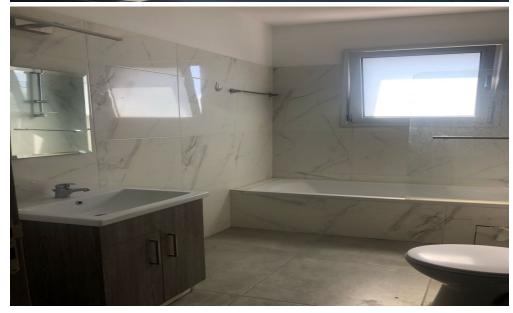

## 2 Bedroom Apartment for Rent in Kato Polemidia, Limassol District

RENT – 2 bedroom apartment ■Limassol/Kato Polemidia ■90m2 ■3rd floor ■2 bathrooms ■Furniture in bedrooms will be installed at the Tenant's request ■Appliances installed ■Covered parking ■Storage room ■Sea and city view! ■Developed infrastructure of the area ■Price reduced to 1500€/month!!! []95570105 R.1029