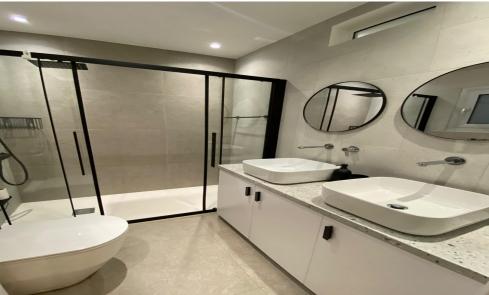

## 3 Bedroom Apartment for Rent in Limassol - Petrou kai Pavlou

#RENT (long-term) – 3 bedroom Penthouse ■LIMASSOL/Petrou kai Pavlou (near Era Apollo) ■New renovation with replacement of all electrical and plumbing ■Covered area 170m2 ■4th floor ■2 bathrooms (with showers) ■Spacious full-size bedrooms ■Equipped kitchen and dining area ■Furnished with new furniture and appliances ■Central heating (diesel) ■Parking ■Walking distance to all amenities ■Developed infrastructure of the area! □Price: 2150 euros/month□ Bills are transferred ☎95570105 R.1029

Property Info Plot / Area Info Additional info

Covered Area 170 Property type Apartment

Amenities Location

Location: Limassol - Petrou kai Pavlou Region: Limassol

**Price: €2 150 + VAT** 

VAT for this property is €143 or €409. VAT usually is 19%. If it is your first purchase of property, you can have VAT reduced to 5% for the first 150sq.m. of the property.