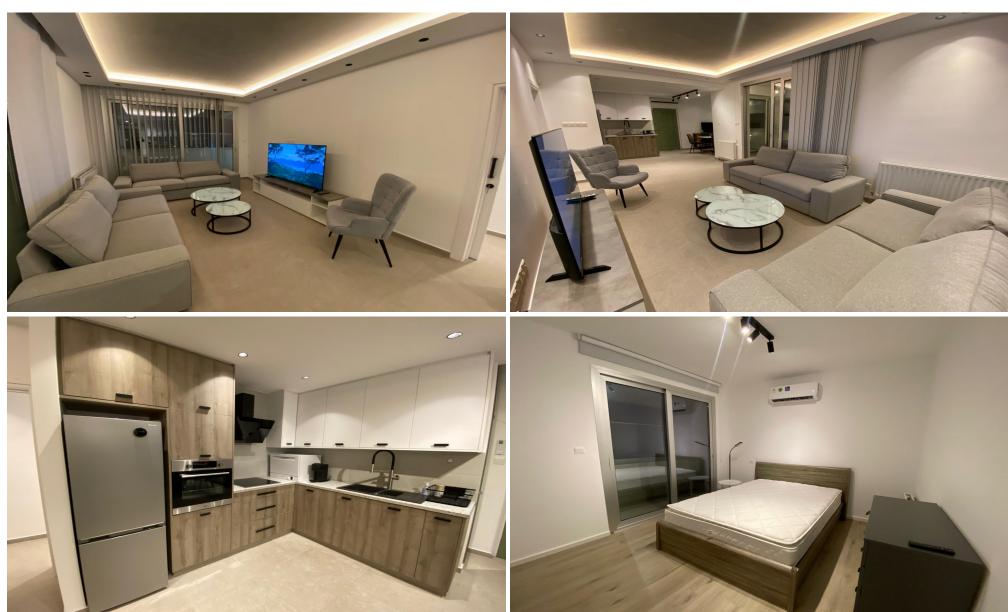

## 3 Bedroom Apartment for Rent in Limassol - Petrou kai Pavlou

#RENT (long-term) – 3 bedroom Penthouse ■LIMASSOL/Petrou kai Pavlou (near Era Apollo) ■New renovation with replacement of all electrical and plumbing ■Covered area 170m2 ■4th floor ■2 bathrooms (with showers) ■Spacious full-size bedrooms ■Equipped kitchen and dining area ■Furnished with new furniture and appliances ■Central heating (diesel) ■Parking ■Walking distance to all amenities ■Developed infrastructure of the area! □Price: 2150 euros/month□ Bills are transferred ☎95570105 R.1029

Property Info Plot / Area Info Additional info

Covered Area 170 Property type Apartment

Amenities Location

Location: Limassol - Petrou kai Pavlou Region: Limassol

**Price: €2 150 + VAT** 

VAT for this property is €143 or €409. VAT usually is 19%. If it is your first purchase of property, you can have VAT reduced to 5% for the first 150sq.m. of the property.