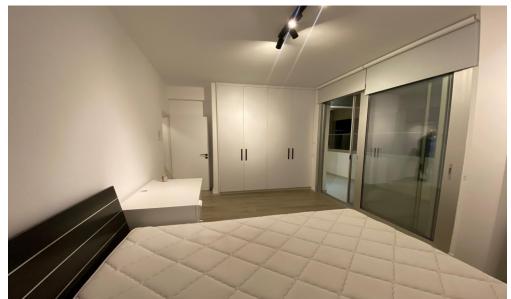

## 3 Bedroom Apartment for Rent in Limassol - Petrou kai Pavlou

#RENT (long-term) – 3 bedroom Penthouse ■LIMASSOL/Petrou kai Pavlou (near Era Apollo) ■New renovation with replacement of all electrical and plumbing ■Covered area 170m2 ■4th floor ■2 bathrooms (with showers) ■Spacious full-size bedrooms ■Equipped kitchen and dining area ■Furnished with new furniture and appliances ■Central heating (diesel) ■Parking ■Walking distance to all amenities ■Developed infrastructure of the area! □Price: 2150 euros/month□ Bills are transferred ☎95570105 R.1029

Property Info Plot / Area Info Additional info

Covered Area 170 Property type Apartment

Amenities Location

Location: Limassol - Petrou kai Pavlou Region: Limassol

**Price: €2 150 + VAT** 

VAT for this property is €143 or €409. VAT usually is 19%. If it is your first purchase of property, you can have VAT reduced to 5% for the first 150sq.m. of the property.