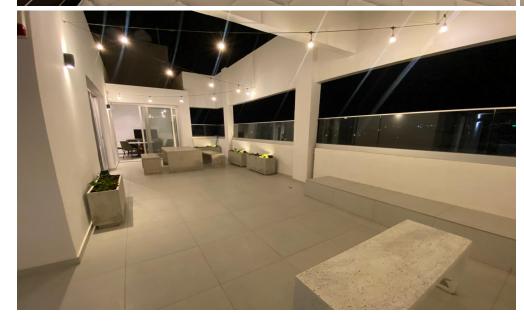

## 3 Bedroom Apartment for Rent in Limassol - Petrou kai Pavlou

#RENT (long-term) – 3 bedroom Penthouse ■LIMASSOL/Petrou kai Pavlou (near Era Apollo) ■New renovation with replacement of all electrical and plumbing ■Covered area 170m2 ■4th floor ■2 bathrooms (with showers) ■Spacious full-size bedrooms ■Equipped kitchen and dining area ■Furnished with new furniture and appliances ■Central heating (diesel) ■Parking ■Walking distance to all amenities ■Developed infrastructure of the area! □Price: 2150 euros/month□ Bills are transferred ☎95570105 R.1029

Property Info Plot / Area Info Additional info

Covered Area 170 Property type Apartment

Amenities Location

Location: Limassol - Petrou kai Pavlou Region: Limassol

**Price: €2 150 + VAT** 

VAT for this property is €143 or €409. VAT usually is 19%. If it is your first purchase of property, you can have VAT reduced to 5% for the first 150sq.m. of the property.