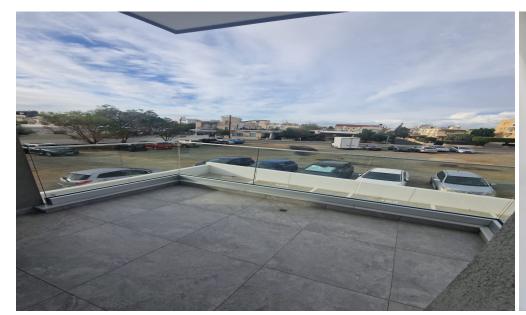

## 1 Bedroom Apartment for Rent in Limassol - Mesa Geitonia

#RENT (long-term) – 1 bedroom apartment ■LIMASSOL/ Mesa Geitonia ■Near BrainRocket Galaktica office ■Area 55m2 ■2nd floor ■Spacious bedroom ■New air conditioners ■Fully equipped kitchen with new modern appliances ■NO FURNITURE! ■Solar panels for hot water ■Developed infrastructure of the area! ■Available from March 3 ■Price: 1200 euros/month without furniture. 1500 euros with furniture. ■NO PETS!! ■THERE IS A VIDEO TOUR OF THE APARTMENT ■695570105 R.1029