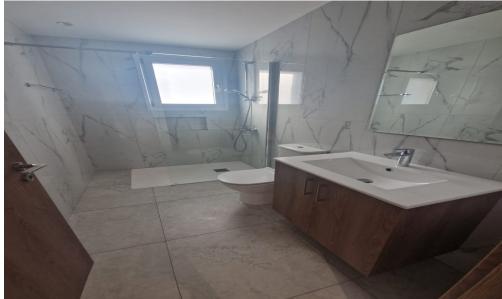

## 1 Bedroom Apartment for Rent in Limassol - Mesa Geitonia

#RENT (long-term) – 1 bedroom apartment ■LIMASSOL/ Mesa Geitonia ■Near BrainRocket Galaktica office ■Area 55m2 ■2nd floor ■Spacious bedroom ■New air conditioners ■Fully equipped kitchen with new modern appliances ■NO FURNITURE! ■Solar panels for hot water ■Developed infrastructure of the area! ■Available from March 3 ■Price: 1200 euros/month without furniture. 1500 euros with furniture. ■NO PETS!! ■THERE IS A VIDEO TOUR OF THE APARTMENT ■695570105 R.1029