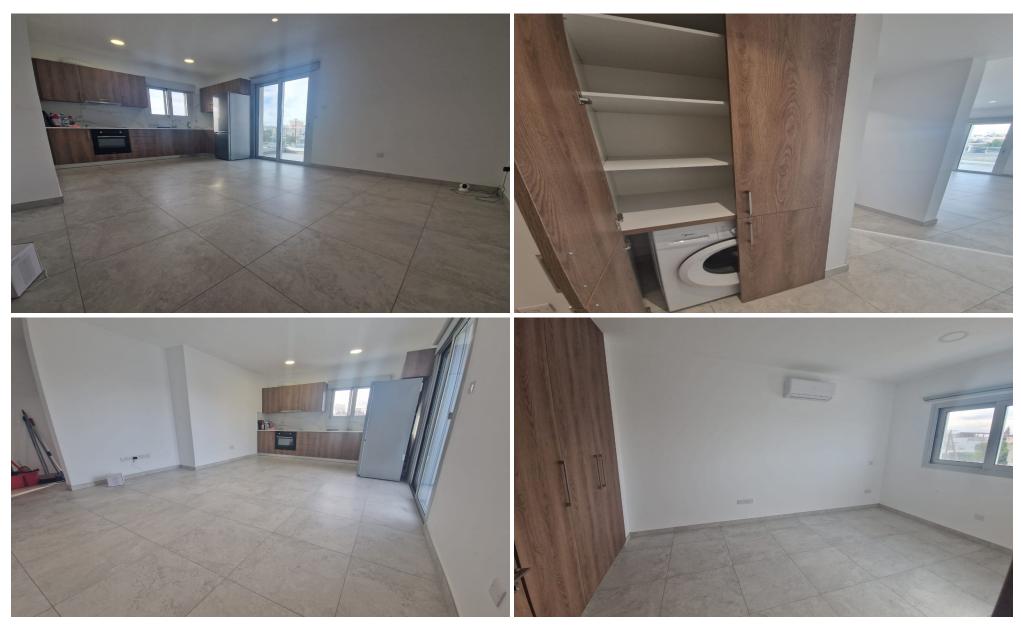

## 1 Bedroom Apartment for Rent in Limassol - Mesa Geitonia

#RENT (long-term) – 1 bedroom apartment ■LIMASSOL/ Mesa Geitonia ■Near BrainRocket Galaktica office ■Area 55m2 ■2nd floor ■Spacious bedroom ■New air conditioners ■Fully equipped kitchen with new modern appliances ■NO FURNITURE! ■Solar panels for hot water ■Developed infrastructure of the area! ■Available from March 3 ■Price: 1200 euros/month without furniture. 1500 euros with furniture. ■NO PETS!! ■THERE IS A VIDEO TOUR OF THE APARTMENT ■695570105 R.1029