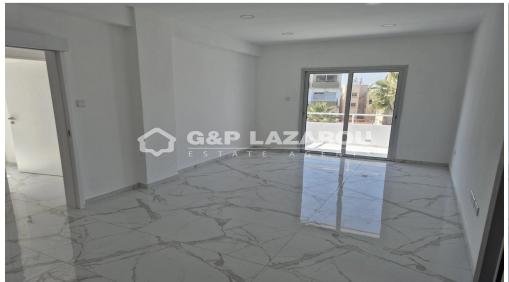

## 2 Bedroom Apartment for Rent in Larnaca District

Apartment for rent in Skala area, in Larnaca.

This property consists of 2 separate rooms, one bathroom, covered veranda.

It is appropriate and ideal for families, as the location is very convenient and closed to all the amenities and public services. Its total area is 92 sqmeters.

| Property Info                   | Plot / Area Info | Additional info   |                               |  |
|---------------------------------|------------------|-------------------|-------------------------------|--|
| Covered Area                    | 0.2              | Reference Number  | Reference Number <b>52479</b> |  |
| Covered Area                    | 92               | Property type     | Apartment                     |  |
| Covered Veranda                 | 7                |                   | •                             |  |
| Floor Number                    | 2                | Condition         | Pre-Owned                     |  |
|                                 | 2                | Construction Year | 1990 and older                |  |
| Total Number of Floors <b>6</b> |                  | Dathraama         | 1                             |  |
|                                 |                  | Bathrooms         | 1                             |  |