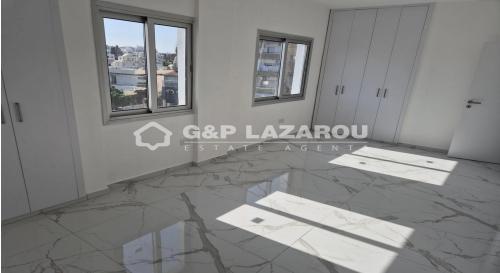

## 2 Bedroom Apartment for Rent in Larnaca District

Apartment for rent in Skala area, in Larnaca.

This property consists of 2 separate rooms, one bathroom, covered veranda.

It is appropriate and ideal for families, as the location is very convenient and closed to all the amenities and public services. Its total area is 92 sqmeters.

| Property Info                   | Plot / Area Info | Additional info   |                               |  |
|---------------------------------|------------------|-------------------|-------------------------------|--|
| Covered Area                    | 0.2              | Reference Number  | Reference Number <b>52479</b> |  |
| Covered Area                    | 92               | Property type     | Apartment                     |  |
| Covered Veranda                 | 7                |                   | •                             |  |
| Floor Number                    | 2                | Condition         | Pre-Owned                     |  |
|                                 | 2                | Construction Year | 1990 and older                |  |
| Total Number of Floors <b>6</b> |                  | Dathraama         | 1                             |  |
|                                 |                  | Bathrooms         | 1                             |  |