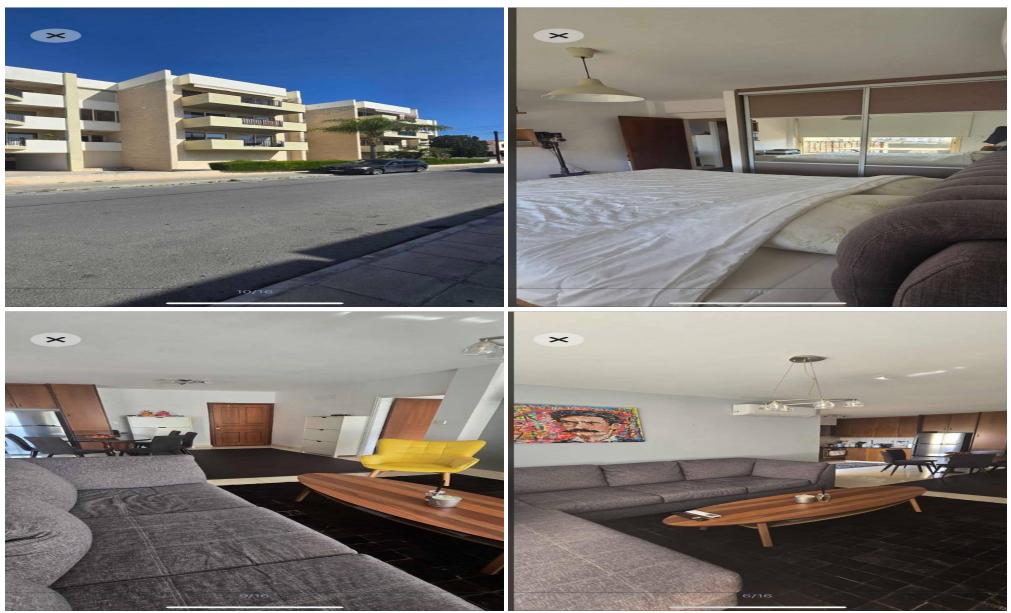

#### **2** Bedroom Apartment for Rent in Limassol - Petrou kai Pavlou

rent Limassol Petru Kai Pavlou 2 bedroom apartment 2nd floor covered parking storage room price 1450

Location: Limassol - Petrou kai Pavlou Region: Limassol

| Property Info<br>Covered Area |          | Plot / Area Info | Additional info | Additional info |  |
|-------------------------------|----------|------------------|-----------------|-----------------|--|
|                               |          |                  | Property type   | Apartment       |  |
| Amenities                     | Location |                  |                 |                 |  |