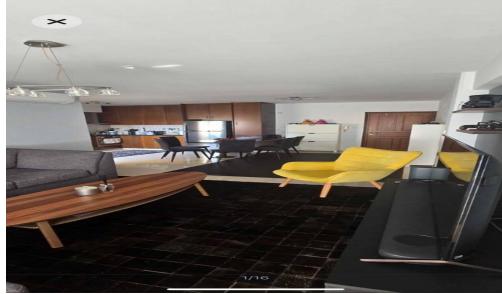

#### **2** Bedroom Apartment for Rent in Limassol - Petrou kai Pavlou

rent Limassol Petru Kai Pavlou 2 bedroom apartment 2nd floor covered parking storage room price 1450

Location: Limassol - Petrou kai Pavlou Region: Limassol

| Property Info<br>Covered Area |          | Plot / Area Info | Additional info | Additional info |  |
|-------------------------------|----------|------------------|-----------------|-----------------|--|
|                               |          |                  | Property type   | Apartment       |  |
| Amenities                     | Location |                  |                 |                 |  |