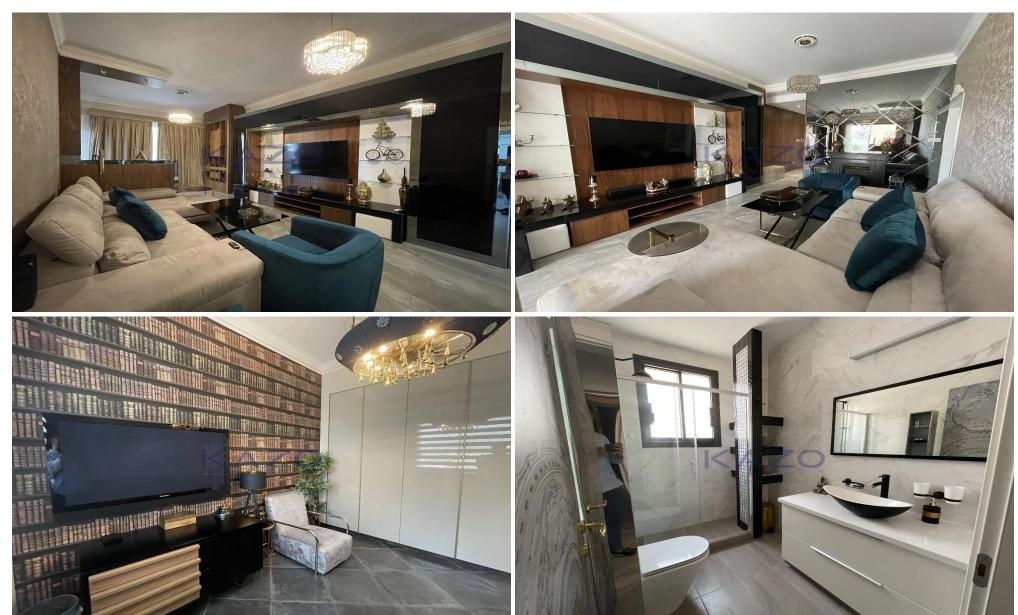

## 3 Bedroom Apartment for Rent in Limassol District

Discover a stunning apartment available for rent, offering a spacious internal area of 125 m2. This beautiful home features three comfortable bedrooms, perfect for families or those in need of extra space. The two modern bathrooms provide convenience and style, ensuring that everyone's needs are met.

Enjoy the benefits of a fully furnished residence, thoughtfully designed for your comfort. The central air conditioning system ensures a pleasant environment year-round, while underfloor heating adds an extra layer of coziness during colder months. You will also appreciate the convenience of an elevator, making access to your apartment easy and effortless.