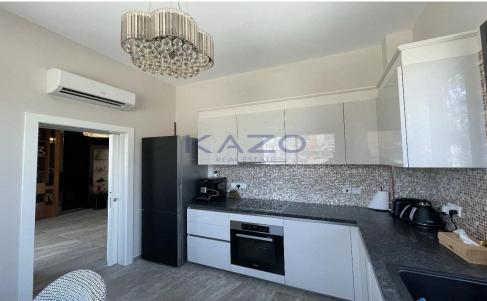

## 3 Bedroom Apartment for Rent in Limassol District

Discover a stunning apartment available for rent, offering a spacious internal area of 125 m2. This beautiful home features three comfortable bedrooms, perfect for families or those in need of extra space. The two modern bathrooms provide convenience and style, ensuring that everyone's needs are met.

Enjoy the benefits of a fully furnished residence, thoughtfully designed for your comfort. The central air conditioning system ensures a pleasant environment year-round, while underfloor heating adds an extra layer of coziness during colder months. You will also appreciate the convenience of an elevator, making access to your apartment easy and effortless.