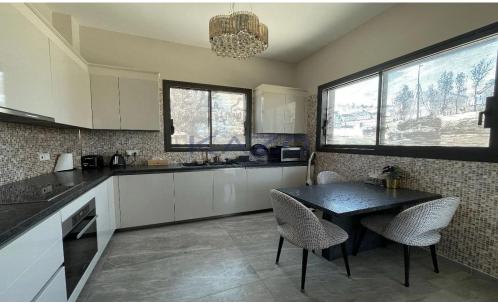

## 3 Bedroom Apartment for Rent in Limassol District

Discover a stunning apartment available for rent, offering a spacious internal area of 125 m2. This beautiful home features three comfortable bedrooms, perfect for families or those in need of extra space. The two modern bathrooms provide convenience and style, ensuring that everyone's needs are met.

Enjoy the benefits of a fully furnished residence, thoughtfully designed for your comfort. The central air conditioning system ensures a pleasant environment year-round, while underfloor heating adds an extra layer of coziness during colder months. You will also appreciate the convenience of an elevator, making access to your apartment easy and effortless.