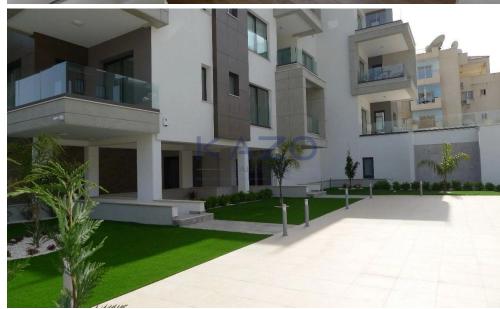

## 3 Bedroom Apartment for Rent in Limassol District

Discover a stunning apartment available for rent, offering a spacious internal area of 125 m2. This beautiful home features three comfortable bedrooms, perfect for families or those in need of extra space. The two modern bathrooms provide convenience and style, ensuring that everyone's needs are met.

Enjoy the benefits of a fully furnished residence, thoughtfully designed for your comfort. The central air conditioning system ensures a pleasant environment year-round, while underfloor heating adds an extra layer of coziness during colder months. You will also appreciate the convenience of an elevator, making access to your apartment easy and effortless.