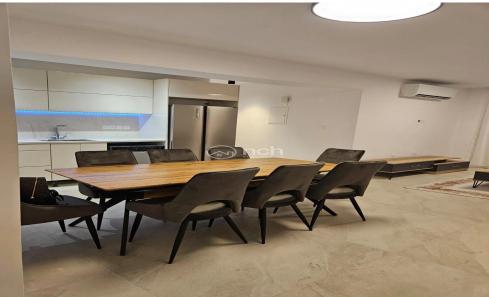

## 3 Bedroom Apartment for Rent in Limassol - Neapolis

Three Bedroom Apartment For Rent in Neapolis, Limassol

This stunning three-bedroom apartment is situated in the heart of Neapolis, just 100 meters from the sea. Recently renovated to the highest standards, this spacious home offers modern comfort and style.

Enjoy a bright and airy living space with a small sea view from the balcony.

The apartment features two elegant bathrooms, including an en-suite, as well as a dedicated wardrobe room for added convenience.

Fully furnished and equipped with all essential appliances, it's ready for immediate move-in.

It offers 112m2 of covered space, 13m2 of covered veranda, and an additional 9m2 of uncovered ve...

| Property Info                                              |                               | Plot / Area Info  | Additional info                                |                         |
|------------------------------------------------------------|-------------------------------|-------------------|------------------------------------------------|-------------------------|
| Covered Area Furnishing Energy Efficiency Air Conditioning | 112<br>Furnished<br>N/A<br>No | Parking <b>No</b> | Reference Number<br>Property type<br>Bathrooms | 54997<br>Apartment<br>2 |