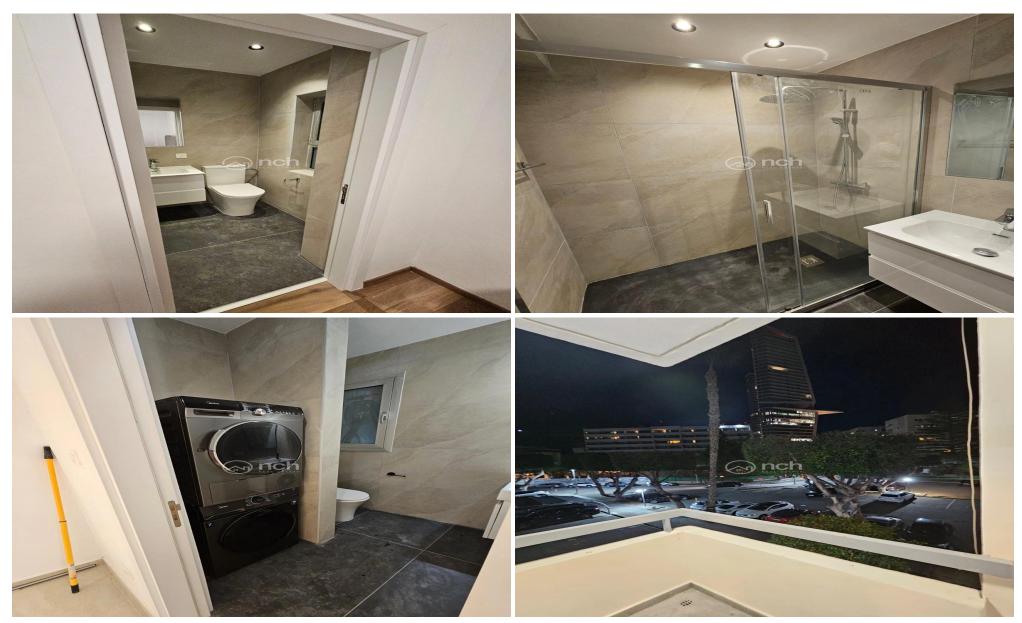

Enjoy a bright and airy living space with a small sea view from the balcony.

The apartment features two elegant bathrooms, including an en-suite, as well as a dedicated wardrobe room for added convenience.

Fully furnished and equipped with all essential appliances, it's ready for immediate move-in.

It offers 112m2 of covered space, 13m2 of covered veranda, and an additional 9m2 of uncovered ve...

| Property Info                                              |                               | Plot / Area Info  | Additional info                                |                         |
|------------------------------------------------------------|-------------------------------|-------------------|------------------------------------------------|-------------------------|
| Covered Area Furnishing Energy Efficiency Air Conditioning | 112<br>Furnished<br>N/A<br>No | Parking <b>No</b> | Reference Number<br>Property type<br>Bathrooms | 54997<br>Apartment<br>2 |