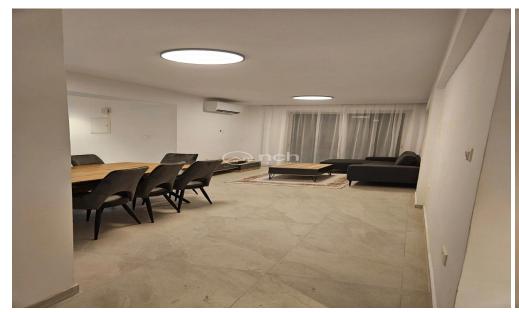

## 3 Bedroom Apartment for Rent in Limassol - Neapolis

Three Bedroom Apartment For Rent in Neapolis, Limassol

This stunning three-bedroom apartment is situated in the heart of Neapolis, just 100 meters from the sea. Recently renovated to the highest standards, this spacious home offers modern comfort and style.

Enjoy a bright and airy living space with a small sea view from the balcony.

The apartment features two elegant bathrooms, including an en-suite, as well as a dedicated wardrobe room for added convenience.

Fully furnished and equipped with all essential appliances, it's ready for immediate move-in.

It offers 112m2 of covered space, 13m2 of covered veranda, and an additional 9m2 of uncovered ve...

| Property Info                                              |                               | Plot / Area Info  | Additional info                                |                         |
|------------------------------------------------------------|-------------------------------|-------------------|------------------------------------------------|-------------------------|
| Covered Area Furnishing Energy Efficiency Air Conditioning | 112<br>Furnished<br>N/A<br>No | Parking <b>No</b> | Reference Number<br>Property type<br>Bathrooms | 54997<br>Apartment<br>2 |