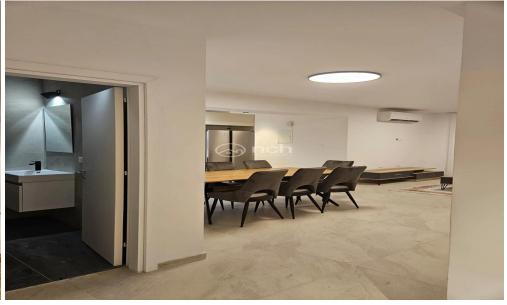

## 3 Bedroom Apartment for Rent in Limassol - Neapolis

Three Bedroom Apartment For Rent in Neapolis, Limassol

This stunning three-bedroom apartment is situated in the heart of Neapolis, just 100 meters from the sea. Recently renovated to the highest standards, this spacious home offers modern comfort and style.

Enjoy a bright and airy living space with a small sea view from the balcony.

The apartment features two elegant bathrooms, including an en-suite, as well as a dedicated wardrobe room for added convenience.