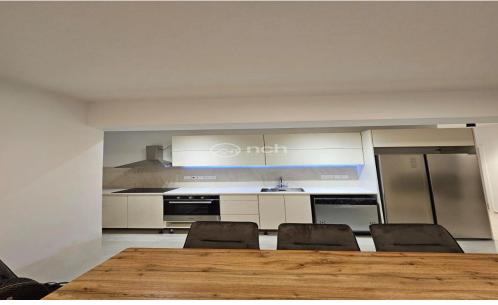

## 3 Bedroom Apartment for Rent in Limassol - Neapolis

Three Bedroom Apartment For Rent in Neapolis, Limassol

This stunning three-bedroom apartment is situated in the heart of Neapolis, just 100 meters from the sea. Recently renovated to the highest standards, this spacious home offers modern comfort and style.

Fully furnished and equipped with all essential appliances, it's ready for immediate move-in.

It offers 112m2 of covered space, 13m2 of covered veranda, and an additional 9m2 of uncovered ve...

| Property Info                                              |                               | Plot / Area Info  | Additional info                                |                         |
|------------------------------------------------------------|-------------------------------|-------------------|------------------------------------------------|-------------------------|
| Covered Area Furnishing Energy Efficiency Air Conditioning | 112<br>Furnished<br>N/A<br>No | Parking <b>No</b> | Reference Number<br>Property type<br>Bathrooms | 54997<br>Apartment<br>2 |