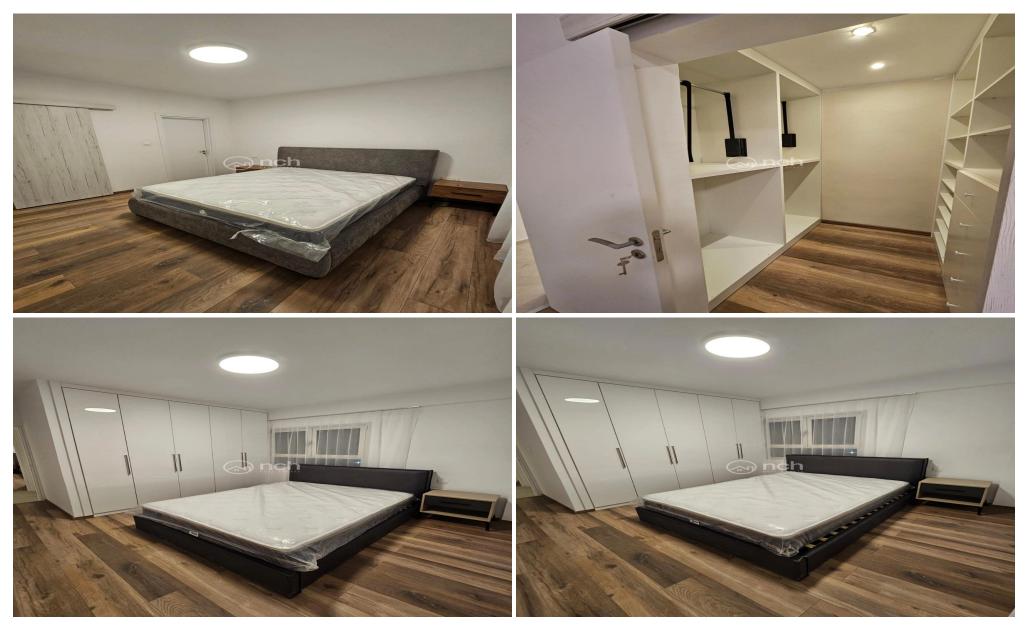

Enjoy a bright and airy living space with a small sea view from the balcony.

The apartment features two elegant bathrooms, including an en-suite, as well as a dedicated wardrobe room for added convenience.

Fully furnished and equipped with all essential appliances, it's ready for immediate move-in.

It offers 112m2 of covered space, 13m2 of covered veranda, and an additional 9m2 of uncovered ve...

| Property Info                                              |                               | Plot / Area Info  | Additional info                                |                         |
|------------------------------------------------------------|-------------------------------|-------------------|------------------------------------------------|-------------------------|
| Covered Area Furnishing Energy Efficiency Air Conditioning | 112<br>Furnished<br>N/A<br>No | Parking <b>No</b> | Reference Number<br>Property type<br>Bathrooms | 54997<br>Apartment<br>2 |