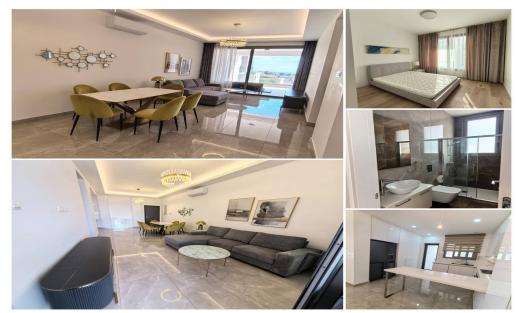

## 2 Bedroom Apartment for Rent in Columbia Area, Limassol District

2919 RENT Limassol Apartment 147m2 Location: Columbia Closed guarded territory Floor: 3 2 bedrooms 2 bathrooms (shower) Guest toilet Air conditioners Heated floors Balcony Storage room In the complex: pool, gym, playground, barbecue area Covered parking Available from 15.03 Price 2800€ LN177/E,RN1000

| Property Info | Plot / Area Info                                | Additional info |           |
|---------------|-------------------------------------------------|-----------------|-----------|
| Covered Area  | 147                                             | Property type   | Apartment |
| Amenities     | Location<br>Location: Columbia Area Region: Lim | assol           |           |