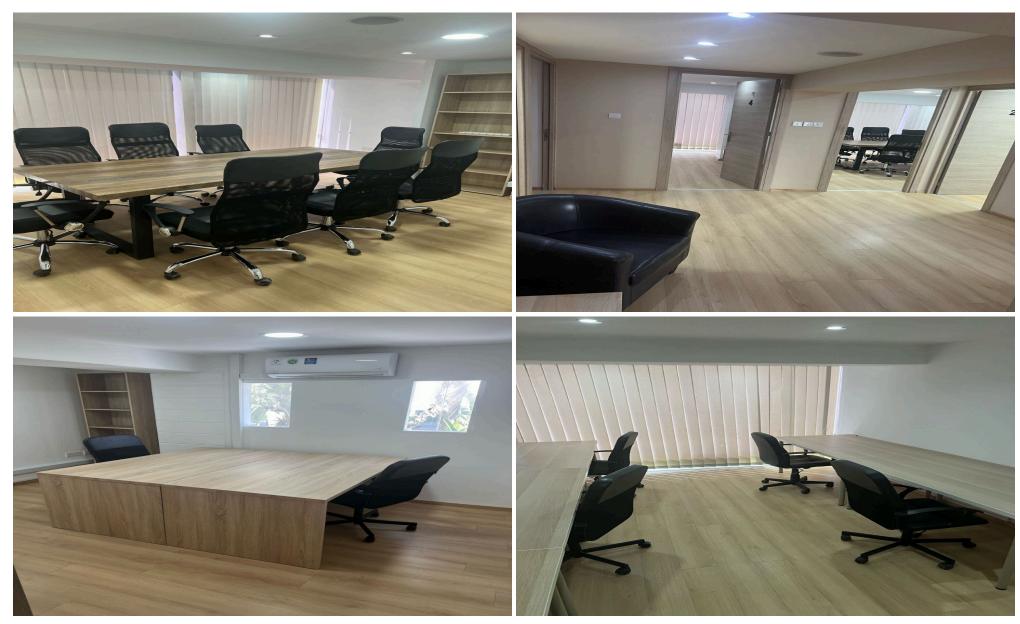

## 240m<sup>2</sup> Office for Rent in Limassol - Agios Athanasios

Office space for rent 240m2 in Agios Athanasios, near the Porsche dealership (Limassol), after renovation, 2 bathrooms, new furniture and appliances, parking-3000€+VAT