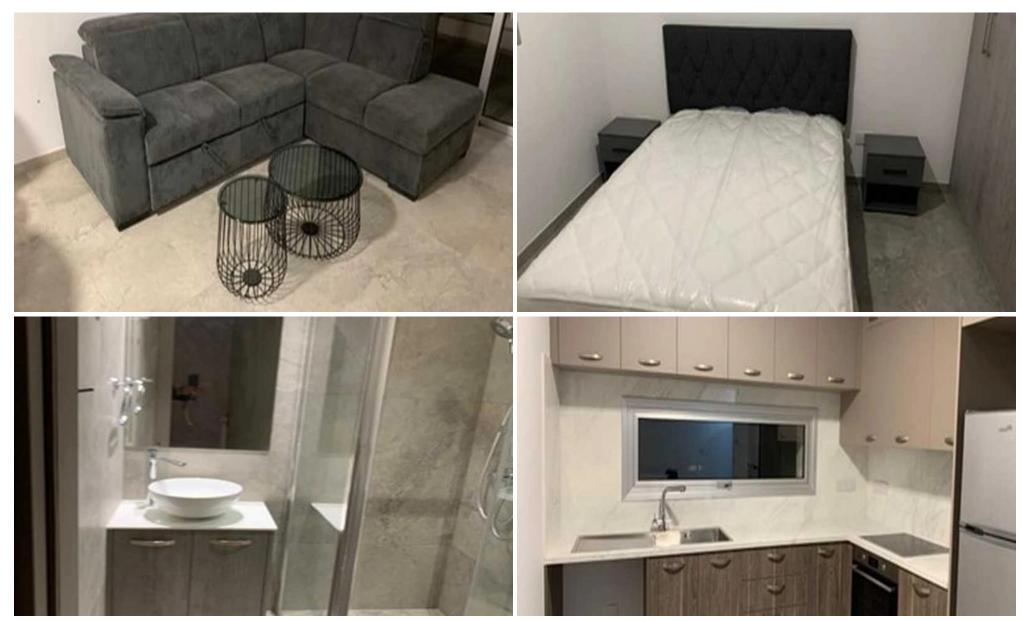

## 2 Bedroom Apartment for Rent in Limassol - Petrou kai Pavlou

Apartment for rent €2200 Limassol, Petros and Pavlos 3rd floor 108 m2 2 bedrooms 2 bathrooms Furnished New building Reg:1234|Lic:603/E ID: 5697015

Property Info Plot / Area Info Additional info

Covered Area 108 Property type Apartment

**Amenities Location** 

Location: Limassol - Petrou kai Pavlou Region: Limassol



**Price: €2 200 + VAT** 

VAT for this property is €110 or €418. VAT usually is 19%. If it is your first purchase of property, you can have VAT reduced to 5% for the first 150sq.m. of the property.

VAT Excluded

Title transfer fee ~€33.00

Price per SQM €20.00/m²

Common expenses None

## **Price change history**

€2 200 on Mar 14, 2025