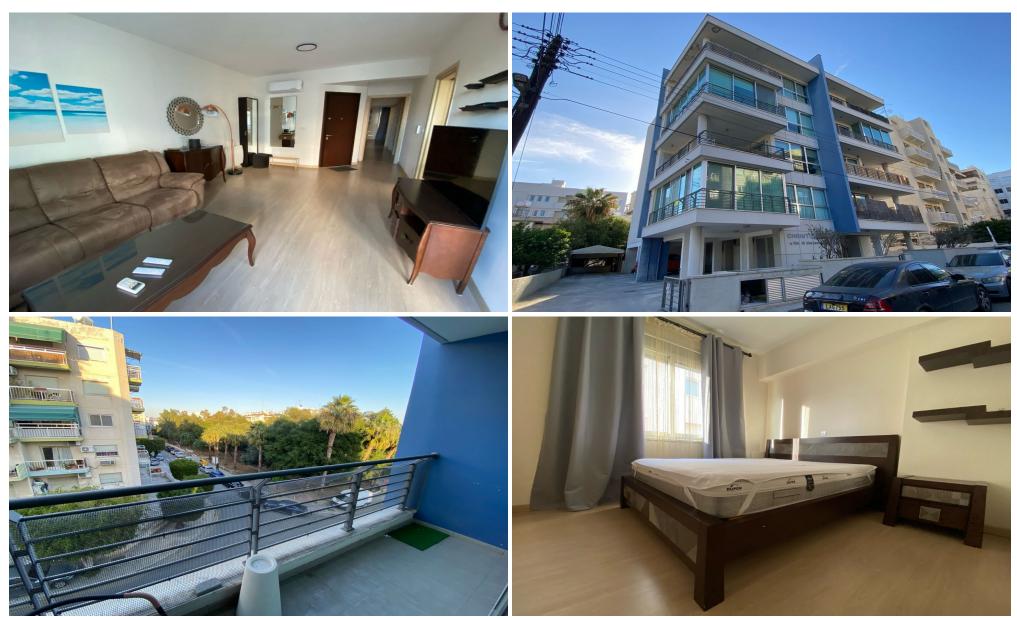

## 2 Bedroom Apartment for Rent in Limassol - Neapolis

FOR RENT (long-term) – 2-bedroom apartment ■LIMASSOL/Neapolis (near the park) 300m to Alpha Mega ■100m2 ■3rd floor ■2 bathrooms (bathroom and guest toilet) ■Furniture/Appliances ■Air conditioners and electric wall radiators in every room! ■Covered parking ■Storage room ■House 2018 ■Walking distance to the sea and all amenities! □Price 1750 euros/month ☎95570105 R.1029