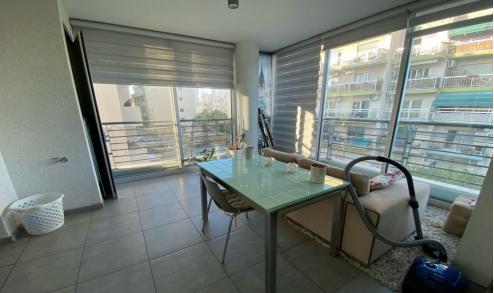

## 2 Bedroom Apartment for Rent in Limassol - Neapolis

FOR RENT (long-term) – 2-bedroom apartment ■LIMASSOL/Neapolis (near the park) 300m to Alpha Mega ■100m2 ■3rd floor ■2 bathrooms (bathroom and guest toilet) ■Furniture/Appliances ■Air conditioners and electric wall radiators in every room! ■Covered parking ■Storage room ■House 2018 ■Walking distance to the sea and all amenities! □Price 1750 euros/month ☎95570105 R.1029