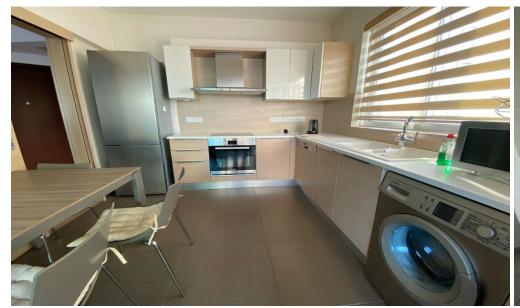

## 2 Bedroom Apartment for Rent in Limassol - Neapolis

FOR RENT (long-term) – 2-bedroom apartment ■LIMASSOL/Neapolis (near the park) 300m to Alpha Mega ■100m2 ■3rd floor ■2 bathrooms (bathroom and guest toilet) ■Furniture/Appliances ■Air conditioners and electric wall radiators in every room! ■Covered parking ■Storage room ■House 2018 ■Walking distance to the sea and all amenities! □Price 1750 euros/month ☎95570105 R.1029