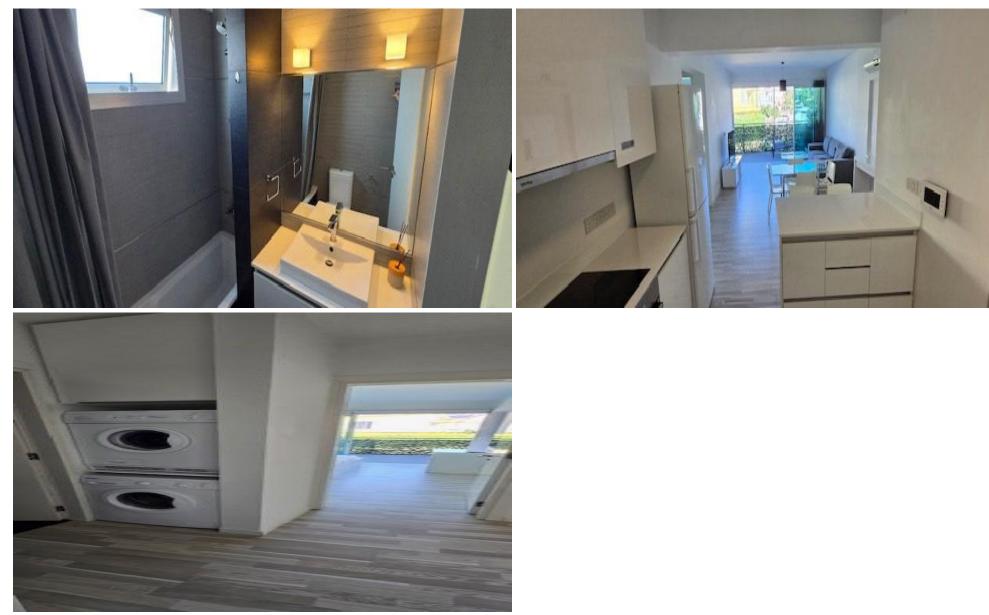

## 2 Bedroom Apartment for Rent in Limassol - Mesa Geitonia

rent Limassol, Mesa Geitonia 2 Bedrooms 2 Bathrooms year built 2020 Area 95 m<sup>2</sup> parking Included: Elevator, Balcony, Pantry. Energy efficiency: A 2 balconies 1900€ negotiable Reg:AM: 1256/AA258/E