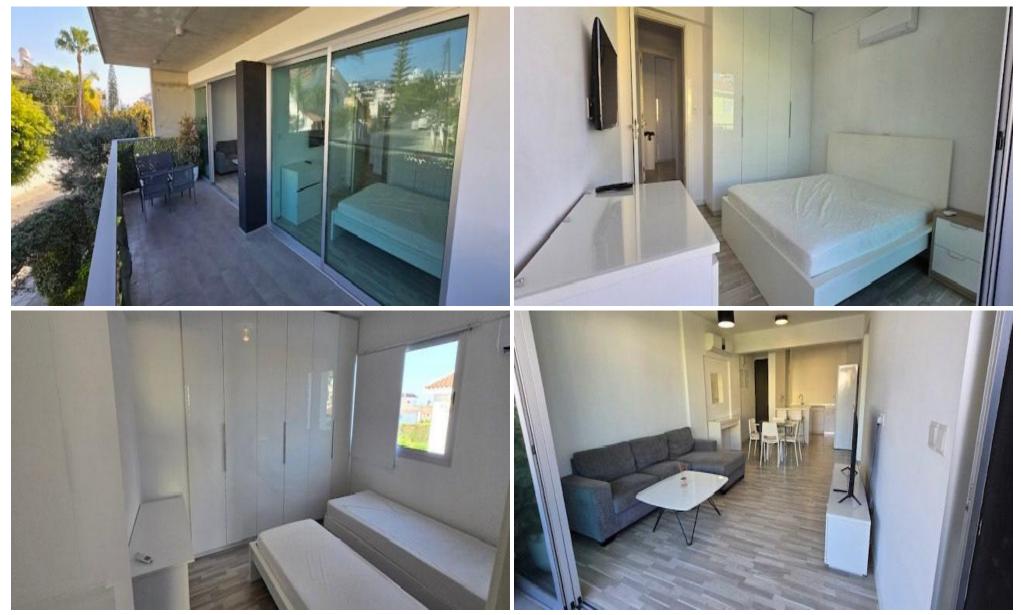

## 2 Bedroom Apartment for Rent in Limassol - Mesa Geitonia

rent Limassol, Mesa Geitonia 2 Bedrooms 2 Bathrooms year built 2020 Area 95 m<sup>2</sup> parking Included: Elevator, Balcony, Pantry. Energy efficiency: A 2 balconies 1900€ negotiable Reg:AM: 1256/AA258/E