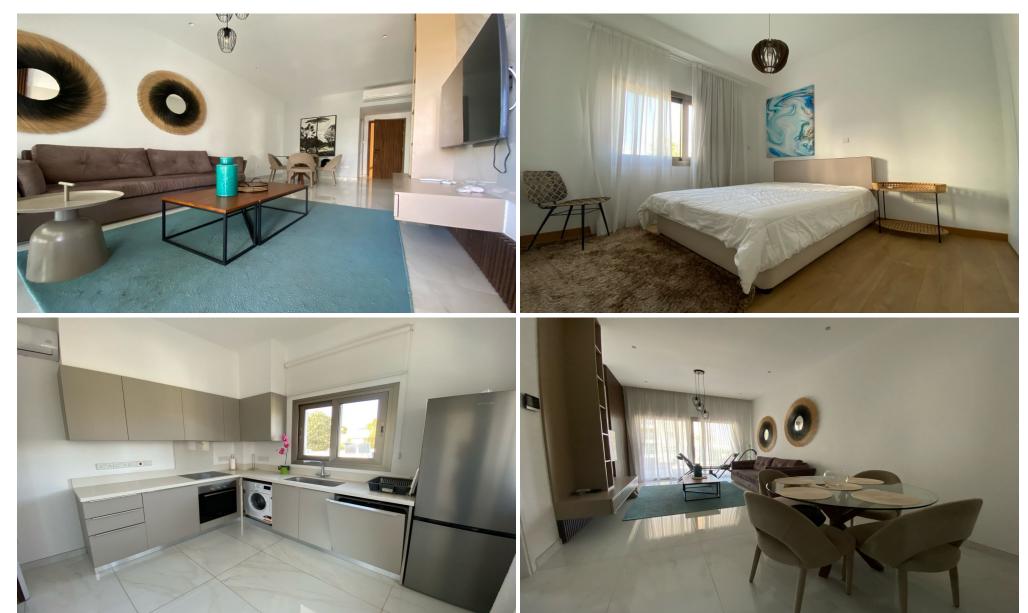

## 2 Bedroom Apartment for Rent in Germasogeia, Limassol District

RENT (long-term) – 2-bedroom apartment. LIMASSOL/Germasogeia (1 minute drive from PAPAS). Covered area 100m2. 2 bathrooms (bathroom and guest toilet). Solar panels for hot water. Double glazing. Furniture/Appliances. Covered Parking. Storage room. READY TO MOVE IN! THERE IS A VIDEO TOUR OF THE APARTMENT. Price 2500 euros including utilities. \$\infty\$95570105 R.1029