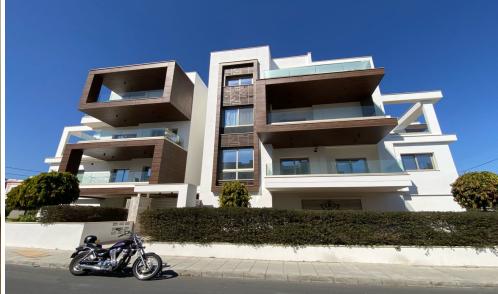

## 2 Bedroom Apartment for Rent in Germasogeia, Limassol District

RENT (long-term) – 2-bedroom apartment. LIMASSOL/Germasogeia (1 minute drive from PAPAS). Covered area 100m2. 2 bathrooms (bathroom and guest toilet). Solar panels for hot water. Double glazing. Furniture/Appliances. Covered Parking. Storage room. READY TO MOVE IN! THERE IS A VIDEO TOUR OF THE APARTMENT. Price 2500 euros including utilities. \$\infty\$95570105 R.1029