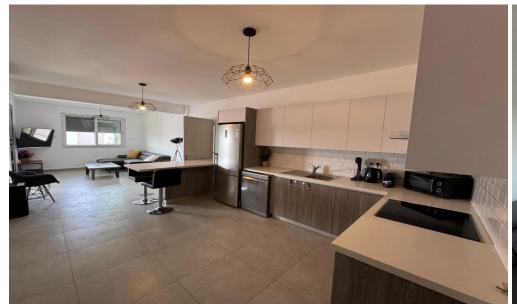

## 2 Bedroom Apartment for Rent in Limassol - Ekali

#RENT (long-term) – 2 bedroom apartment ■LIMASSOL/EKALI (near the National Forest Park) ■2nd floor ■110m2 ■Solar panels for hot water with pressure system ■Air conditioners in all rooms ■Apartment equipped with appliances and furniture ■Luxurious functional veranda ■Stunning panoramic views of the sea and city ■Storage room ■2 Covered parking spaces ■READY TO MOVE IN! □Price 1850 euros including common expenses ☎95570105 R.1029