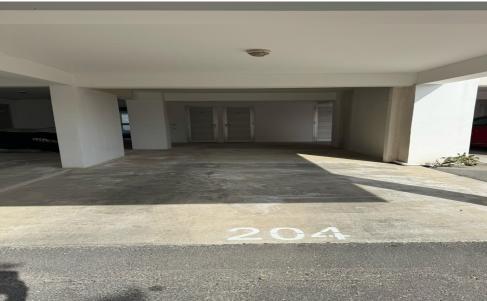

## 2 Bedroom Apartment for Rent in Limassol - Ekali

#RENT (long-term) – 2 bedroom apartment ■LIMASSOL/EKALI (near the National Forest Park) ■2nd floor ■110m2 ■Solar panels for hot water with pressure system ■Air conditioners in all rooms ■Apartment equipped with appliances and furniture ■Luxurious functional veranda ■Stunning panoramic views of the sea and city ■Storage room ■2 Covered parking spaces ■READY TO MOVE IN! □Price 1850 euros including common expenses ☎95570105 R.1029