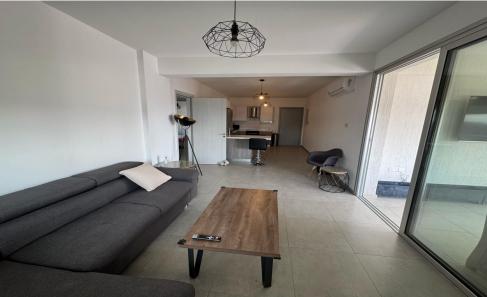

## 2 Bedroom Apartment for Rent in Limassol - Ekali

#RENT (long-term) – 2 bedroom apartment ■LIMASSOL/EKALI (near the National Forest Park) ■2nd floor ■110m2 ■Solar panels for hot water with pressure system ■Air conditioners in all rooms ■Apartment equipped with appliances and furniture ■Luxurious functional veranda ■Stunning panoramic views of the sea and city ■Storage room ■2 Covered parking spaces ■READY TO MOVE IN! □Price 1850 euros including common expenses ☎95570105 R.1029