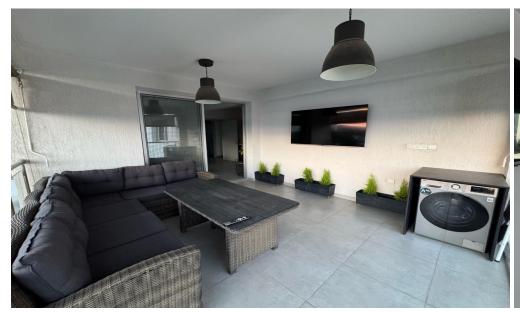

## 2 Bedroom Apartment for Rent in Limassol - Ekali

#RENT (long-term) – 2 bedroom apartment ■LIMASSOL/EKALI (near the National Forest Park) ■2nd floor ■110m2 ■Solar panels for hot water with pressure system ■Air conditioners in all rooms ■Apartment equipped with appliances and furniture ■Luxurious functional veranda ■Stunning panoramic views of the sea and city ■Storage room ■2 Covered parking spaces ■READY TO MOVE IN! □Price 1850 euros including common expenses ☎95570105 R.1029