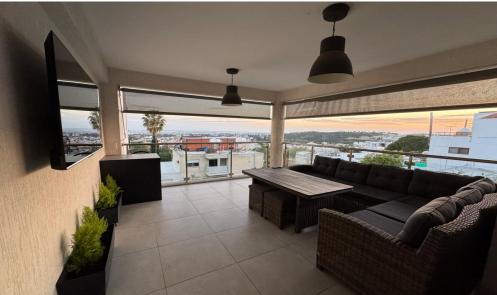

## 2 Bedroom Apartment for Rent in Limassol - Ekali

#RENT (long-term) – 2 bedroom apartment ■LIMASSOL/EKALI (near the National Forest Park) ■2nd floor ■110m2 ■Solar panels for hot water with pressure system ■Air conditioners in all rooms ■Apartment equipped with appliances and furniture ■Luxurious functional veranda ■Stunning panoramic views of the sea and city ■Storage room ■2 Covered parking spaces ■READY TO MOVE IN! □Price 1850 euros including common expenses ☎95570105 R.1029