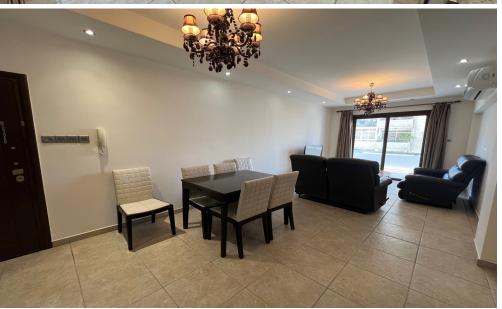

# 2 Bedroom Apartment for Rent in Enaerios, Limassol District

For rent 2 b/r apartment located in Enaerios, close to the beach and all kind of amenities. The covered area is 80 sq. m and it consists of an open-plan kitchen connected with a dining and living area, laundry room, covered balcony, 2 bedrooms (master bedroom en-suite with walk-in wardrobes and shower) and family bathroom. The apartment is available fully furnished and equipped, with air conditioning, double-glazed windows with mosquito nets, laminate floor, solar panels for hot water and uncovered parking.

| Property Info |  |
|---------------|--|
|---------------|--|

Covered Area 80

Floor Number 2

Total Number of Floors 4

Furnishing Furnished

Floor Type **Laminate** 

Energy Efficiency N/A
Air Conditioning Yes