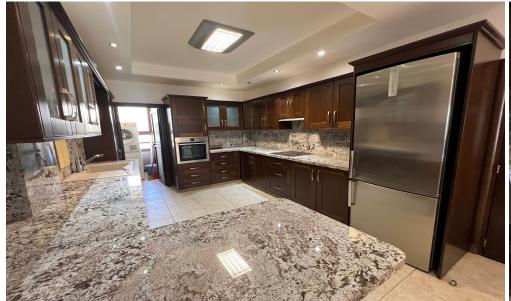

# 2 Bedroom Apartment for Rent in Enaerios, Limassol District

For rent 2 b/r apartment located in Enaerios, close to the beach and all kind of amenities. The covered area is 80 sq. m and it consists of an open-plan kitchen connected with a dining and living area, laundry room, covered balcony, 2 bedrooms (master bedroom en-suite with walk-in wardrobes and shower) and family bathroom. The apartment is available fully furnished and equipped, with air conditioning, double-glazed windows with mosquito nets, laminate floor, solar panels for hot water and uncovered parking.

| Property Info |  |
|---------------|--|
|---------------|--|

Covered Area 80

Floor Number 2

Total Number of Floors 4

Furnishing Furnished

Floor Type **Laminate** 

Energy Efficiency N/A
Air Conditioning Yes