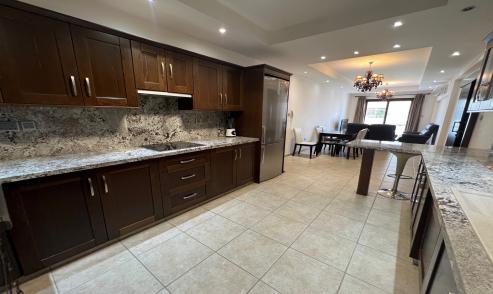

# 2 Bedroom Apartment for Rent in Enaerios, Limassol District

For rent 2 b/r apartment located in Enaerios, close to the beach and all kind of amenities. The covered area is 80 sq. m and it consists of an open-plan kitchen connected with a dining and living area, laundry room, covered balcony, 2 bedrooms (master bedroom en-suite with walk-in wardrobes and shower) and family bathroom. The apartment is available fully furnished and equipped, with air conditioning, double-glazed windows with mosquito nets, laminate floor, solar panels for hot water and uncovered parking.

| Property Info |  |
|---------------|--|
|---------------|--|

Covered Area 80

Floor Number 2

Total Number of Floors 4

Furnishing Furnished

Floor Type **Laminate** 

Energy Efficiency N/A
Air Conditioning Yes