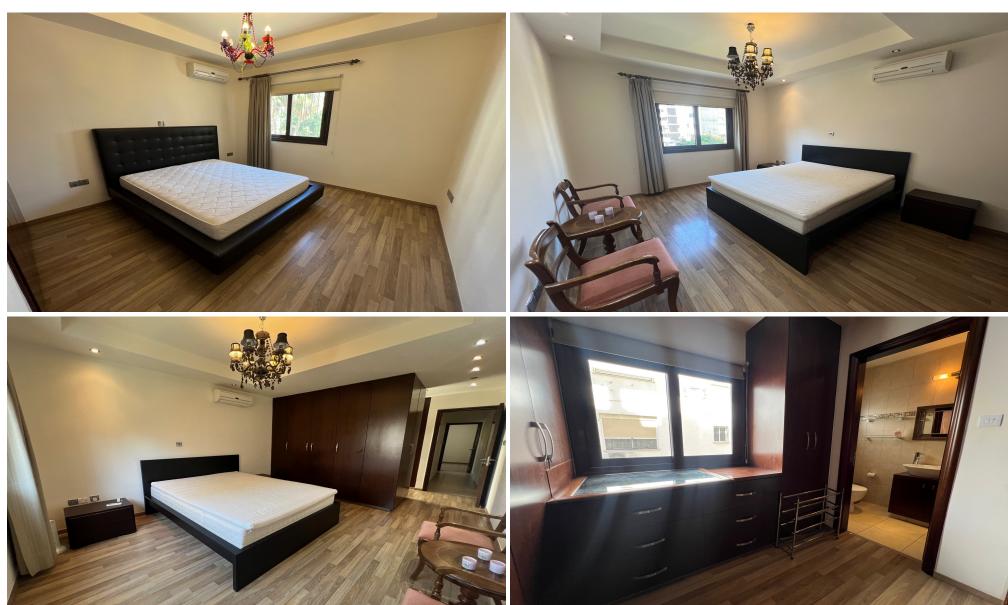

# 2 Bedroom Apartment for Rent in Enaerios, Limassol District

For rent 2 b/r apartment located in Enaerios, close to the beach and all kind of amenities. The covered area is 80 sq. m and it consists of an open-plan kitchen connected with a dining and living area, laundry room, covered balcony, 2 bedrooms (master bedroom en-suite with walk-in wardrobes and shower) and family bathroom. The apartment is available fully furnished and equipped, with air conditioning, double-glazed windows with mosquito nets, laminate floor, solar panels for hot water and uncovered parking.

| Property Info |  |
|---------------|--|
|---------------|--|

Covered Area 80

Floor Number 2

Total Number of Floors 4

Furnishing Furnished

Floor Type **Laminate** 

Energy Efficiency N/A
Air Conditioning Yes