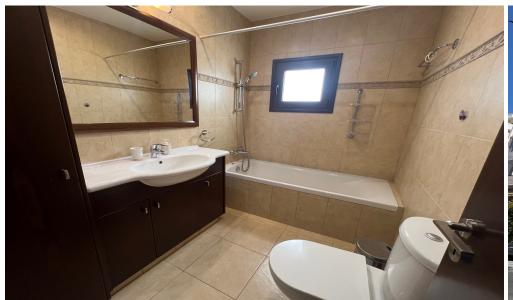

# 2 Bedroom Apartment for Rent in Enaerios, Limassol District

For rent 2 b/r apartment located in Enaerios, close to the beach and all kind of amenities. The covered area is 80 sq. m and it consists of an open-plan kitchen connected with a dining and living area, laundry room, covered balcony, 2 bedrooms (master bedroom en-suite with walk-in wardrobes and shower) and family bathroom. The apartment is available fully furnished and equipped, with air conditioning, double-glazed windows with mosquito nets, laminate floor, solar panels for hot water and uncovered parking.

#### Additional info

Property type Apartment
Condition Pre-Owned
Construction Year 1991-2000

Bathrooms 2

View **City view** 