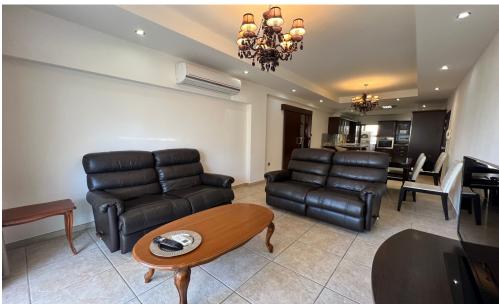

# 2 Bedroom Apartment for Rent in Enaerios, Limassol District

For rent 2 b/r apartment located in Enaerios, close to the beach and all kind of amenities. The covered area is 80 sq. m and it consists of an open-plan kitchen connected with a dining and living area, laundry room, covered balcony, 2 bedrooms (master bedroom en-suite with walk-in wardrobes and shower) and family bathroom. The apartment is available fully furnished and equipped, with air conditioning, double-glazed windows with mosquito nets, laminate floor, solar panels for hot water and uncovered parking.

| Property Info |  |
|---------------|--|
|---------------|--|

Covered Area 80

Floor Number 2

Total Number of Floors 4

Furnishing Furnished

Floor Type **Laminate** 

Energy Efficiency N/A
Air Conditioning Yes