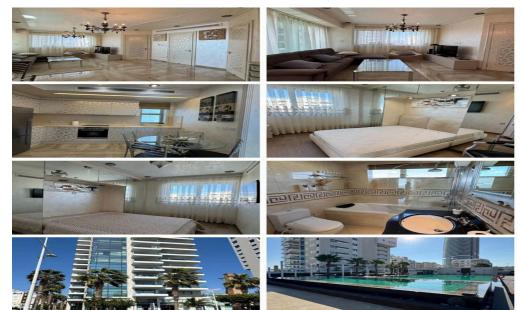

## 2 Bedroom Apartment for Rent in Limassol - Neapolis

#Rent #Limassol – Neapolis Olimpic Residence  $\square$  2 bedrooms  $\square$  1 bathroom  $\square$  Area: 90 m<sup>2</sup>  $\square$  Covered parking  $\square$  Year of construction 2012  $\square$  4th floor  $\square$  First line  $\square$  Washing machine  $\square$  Open and closed pool  $\square$  Spa  $\square$  Gym  $\square$  Tennis court  $\square$  VRV air conditioning system  $\square$  Smart home system  $\square$ Concierge service  $\square$  Underground parking  $\square$  Restaurant and cafe Video upon request Price: 2750 EURO per month (two deposits) Whats App : +35795589139 Telegram:@inhomecyprus inHome Agency Reg No.1208 License No. 65/E Ref:887 Д2