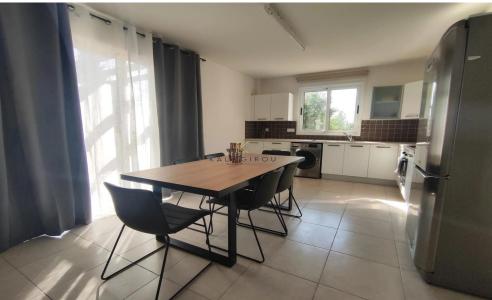

Apartment for rent in Tersefanou. The property consists of two bedrooms, an open plan kitchen and living room with dining area, 1 bath with wc, large covered balcony and covered parking.

Extra: Communal Swimming Pool, Covered Parking, Fully Furnished, Electrical Appliances, Elevator, A/C.