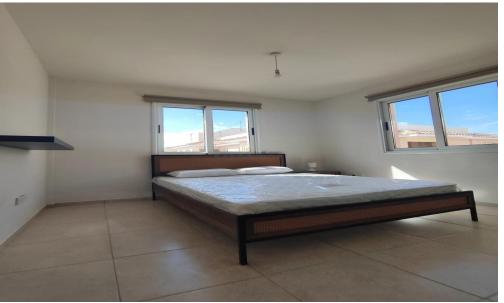

Apartment for rent in Tersefanou. The property consists of two bedrooms, an open plan kitchen and living room with dining area, 1 bath with wc, large covered balcony and covered parking.

Extra: Communal Swimming Pool, Covered Parking, Fully Furnished, Electrical Appliances, Elevator, A/C.