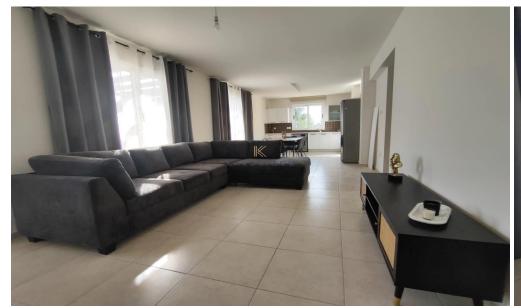

Apartment for rent in Tersefanou. The property consists of two bedrooms, an open plan kitchen and living room with dining area, 1 bath with wc, large covered balcony and covered parking.

Extra: Communal Swimming Pool, Covered Parking, Fully Furnished, Electrical Appliances, Elevator, A/C.