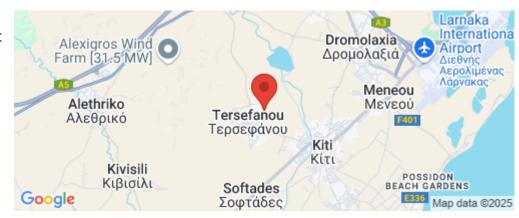

## 2 Bedroom Apartment for Rent in Tersefanou, Larnaca District

Fully Furnished, Two Bedroom Apartment for Rent in Tersefanou, Larnaca. Part of a magnificent project in a beautiful location of Tersefanou village. It is located on the outskirts of the traditional village of Tersefanou and is only a 15-minute drive to the centre of Larnaca with easy access to motorway linking cities.

Amenities Location

• Guest WC Region: Larnaca

Coordinates: 34.858112074031 / 33.552703150636

**Price: €980 + VAT** 

VAT for this property is €49 or €186. VAT usually is 19%. If it is your first purchase of property, you can have VAT reduced to 5% for the first 150sq.m. of the property.