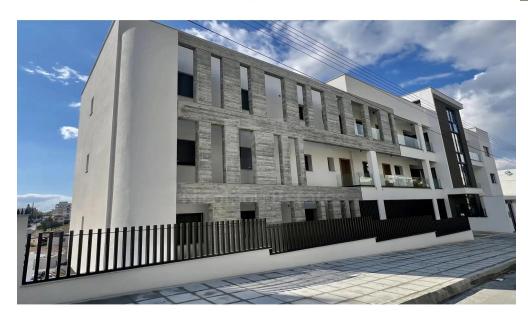

## 2 Bedroom Apartment for Rent in Limassol - Panthea

Brand new 2 bedroom apartment in a modern building in Panthea area just outside Limassol. It features 2 bedrooms 1 ensuite 2 bathrooms with shower 1 spacious veranda 17 sqm Covered parking Storage Appliances A C included Unfurnished 1750 EUR Furnished 1950 EUR Available for immediate move in

**Amenities** Location

• Balcony Location: Limassol - Panthea Region: Limassol

**Price: €1 750 + VAT** 

VAT for this property is €88 or €333. VAT usually is 19%. If it is your first purchase of property, you can have VAT reduced to 5% for the first 150sq.m. of the property.