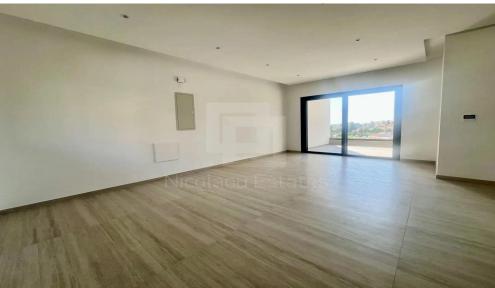

## 2 Bedroom Apartment for Rent in Limassol - Panthea

Brand new 2 bedroom apartment in a modern building in Panthea area just outside Limassol. It features 2 bedrooms 1 ensuite 2 bathrooms with shower 1 spacious veranda 17 sqm Covered parking Storage Appliances A C included Unfurnished 1750 EUR Furnished 1950 EUR Available for immediate move in

| Property Info      |                | Plot / Area Info | Additional info                 |  |
|--------------------|----------------|------------------|---------------------------------|--|
| Covered Area       | 84             |                  | Reference Number <b>VL45678</b> |  |
| Floor Number       | 1              |                  |                                 |  |
| Total Number of Fl | loors <b>3</b> |                  | Property type Apartment         |  |
| Energy Efficiency  | A              |                  | Bathrooms <b>2</b>              |  |