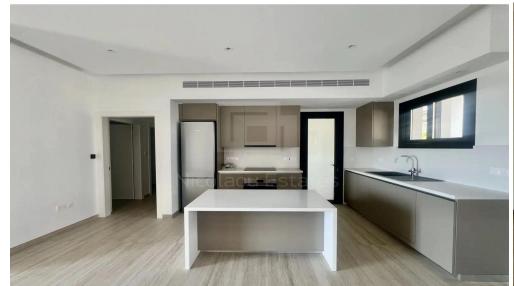

## 2 Bedroom Apartment for Rent in Limassol - Panthea

Brand new 2 bedroom apartment in a modern building in Panthea area just outside Limassol. It features 2 bedrooms 1 ensuite 2 bathrooms with shower 1 spacious veranda 17 sqm Covered parking Storage Appliances A C included Unfurnished 1750 EUR Furnished 1950 EUR Available for immediate move in

| Property Info      |                | Plot / Area Info | Additional info                 |  |
|--------------------|----------------|------------------|---------------------------------|--|
| Covered Area       | 84             |                  | Reference Number <b>VL45678</b> |  |
| Floor Number       | 1              |                  |                                 |  |
| Total Number of Fl | loors <b>3</b> |                  | Property type Apartment         |  |
| Energy Efficiency  | A              |                  | Bathrooms <b>2</b>              |  |