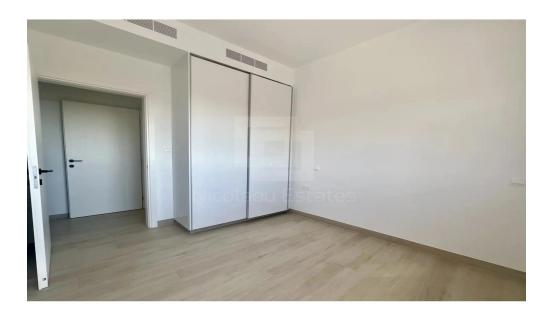

## 2 Bedroom Apartment for Rent in Limassol - Panthea

Brand new 2 bedroom apartment in a modern building in Panthea area just outside Limassol. It features 2 bedrooms 1 ensuite 2 bathrooms with shower 1 spacious veranda 17 sqm Covered parking Storage Appliances A C included Unfurnished 1750 EUR Furnished 1950 EUR Available for immediate move in

| Property Info      |                | Plot / Area Info | Additional info                 |  |
|--------------------|----------------|------------------|---------------------------------|--|
| Covered Area       | 84             |                  | Reference Number <b>VL45678</b> |  |
| Floor Number       | 1              |                  |                                 |  |
| Total Number of Fl | loors <b>3</b> |                  | Property type Apartment         |  |
| Energy Efficiency  | A              |                  | Bathrooms <b>2</b>              |  |