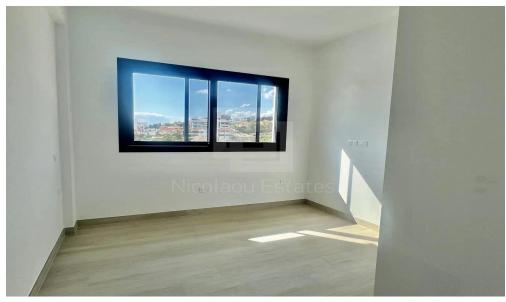

## 2 Bedroom Apartment for Rent in Limassol - Panthea

Brand new 2 bedroom apartment in a modern building in Panthea area just outside Limassol. It features 2 bedrooms 1 ensuite 2 bathrooms with shower 1 spacious veranda 17 sqm Covered parking Storage Appliances A C included Unfurnished 1750 EUR Furnished 1950 EUR Available for immediate move in