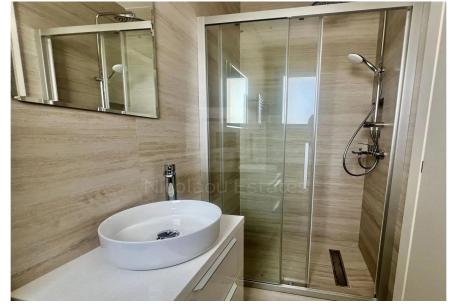

## 2 Bedroom Apartment for Rent in Limassol - Panthea

Brand new 2 bedroom apartment in a modern building in Panthea area just outside Limassol. It features 2 bedrooms 1 ensuite 2 bathrooms with shower 1 spacious veranda 17 sqm Covered parking Storage Appliances A C included Unfurnished 1750 EUR Furnished 1950 EUR Available for immediate move in

| Property Info      |                | Plot / Area Info | Additional info                 |  |
|--------------------|----------------|------------------|---------------------------------|--|
| Covered Area       | 84             |                  | Reference Number <b>VL45678</b> |  |
| Floor Number       | 1              |                  |                                 |  |
| Total Number of Fl | loors <b>3</b> |                  | Property type Apartment         |  |
| Energy Efficiency  | A              |                  | Bathrooms <b>2</b>              |  |