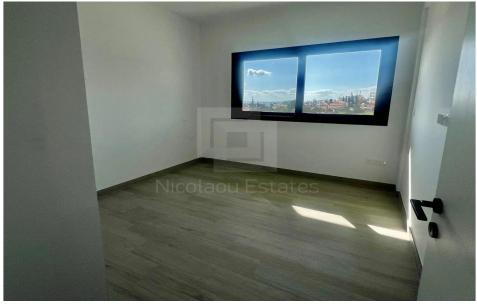

## 2 Bedroom Apartment for Rent in Limassol - Panthea

Brand new 2 bedroom apartment in a modern building in Panthea area just outside Limassol. It features 2 bedrooms 1 ensuite 2 bathrooms with shower 1 spacious veranda 17 sqm Covered parking Storage Appliances A C included Unfurnished 1750 EUR Furnished 1950 EUR Available for immediate move in