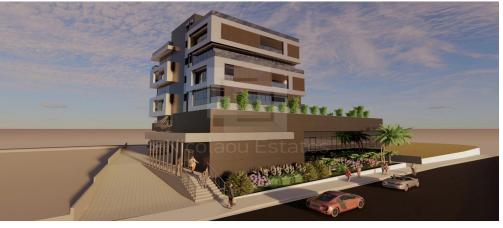

## 1697m<sup>2</sup> Office for Rent in Limassol - Kapsalos

Privately owned commercial building strategically situated in a prime location in central Limassol. Accessible via three major Avenues. Poised to set new benchmarks for environmentally focused commercial real estate in Cyprus offering 1697 sq.m. of open planned office space to meet ANY business needs. Raised floors. 2 Elevators. Key specifications include High speed internet connectivity advanced security systems smart building automation energy management systems CCTV surveillance access control systems VRV Dropped ceiling More floors available for rent