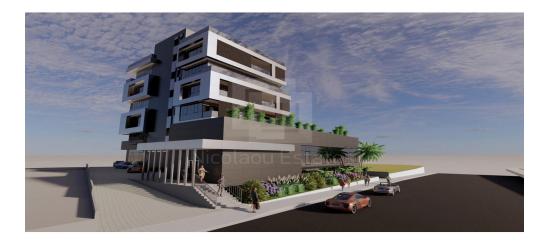

## 1697m<sup>2</sup> Office for Rent in Limassol - Kapsalos

Privately owned commercial building strategically situated in a prime location in central Limassol. Accessible via three major Avenues. Poised to set new benchmarks for environmentally focused commercial real estate in Cyprus offering 1697 sq.m. of open planned office space to meet ANY business needs. Raised floors. 2 Elevators. Key specifications include High speed internet connectivity advanced security systems smart building automation energy management systems CCTV surveillance access control systems VRV Dropped ceiling More floors available for rent