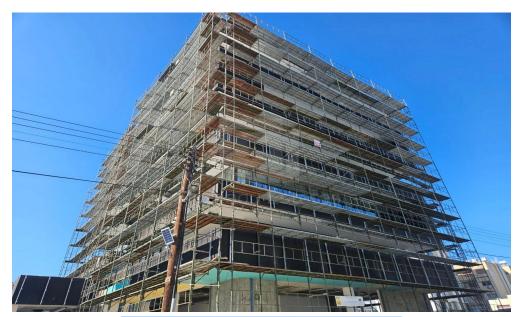

## 1697m<sup>2</sup> Office for Rent in Limassol - Kapsalos

Privately owned commercial building strategically situated in a prime location in central Limassol. Accessible via three major Avenues. Poised to set new benchmarks for environmentally focused commercial real estate in Cyprus offering 1697 sq.m. of open planned office space to meet ANY business needs. Raised floors. 2 Elevators. Key specifications include High speed internet connectivity advanced security systems smart building automation energy management systems CCTV surveillance access control systems VRV Dropped ceiling More floors available for rent