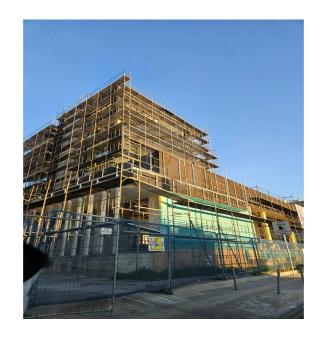

## 1697m<sup>2</sup> Office for Rent in Limassol - Kapsalos

Privately owned commercial building strategically situated in a prime location in central Limassol. Accessible via three major Avenues. Poised to set new benchmarks for environmentally focused commercial real estate in Cyprus offering 1697 sq.m. of open planned office space to meet ANY business needs. Raised floors. 2 Elevators. Key specifications include High speed internet connectivity advanced security systems smart building automation energy management systems CCTV surveillance access control systems VRV Dropped ceiling More floors available for rent