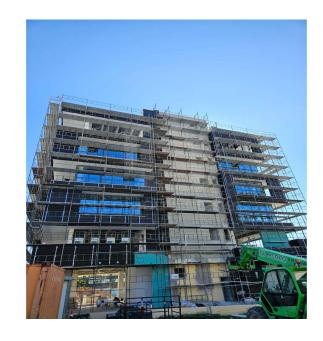

## 1697m<sup>2</sup> Office for Rent in Limassol - Kapsalos

Privately owned commercial building strategically situated in a prime location in central Limassol. Accessible via three major Avenues. Poised to set new benchmarks for environmentally focused commercial real estate in Cyprus offering 1697 sq.m. of open planned office space to meet ANY business needs. Raised floors. 2 Elevators. Key specifications include High speed internet connectivity advanced security systems smart building automation energy management systems CCTV surveillance access control systems VRV Dropped ceiling More floors available for rent