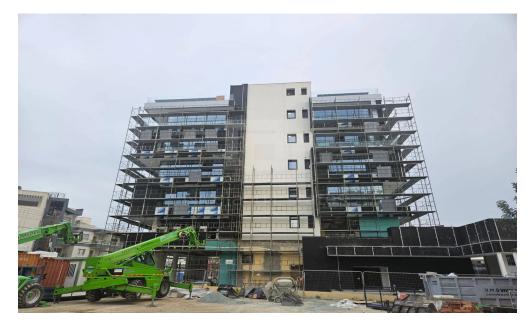

## 1697m<sup>2</sup> Office for Rent in Limassol - Kapsalos

Privately owned commercial building strategically situated in a prime location in central Limassol. Accessible via three major Avenues. Poised to set new benchmarks for environmentally focused commercial real estate in Cyprus offering 1697 sq.m. of open planned office space to meet ANY business needs. Raised floors. 2 Elevators. Key specifications include High speed internet connectivity advanced security systems smart building automation energy management systems CCTV surveillance access control systems VRV Dropped ceiling More floors available for rent