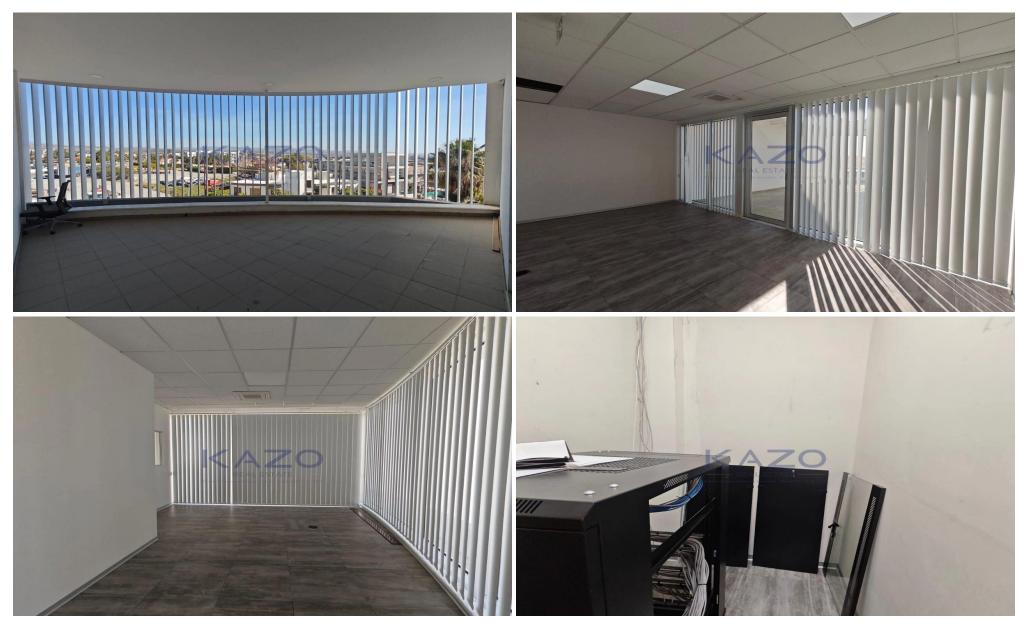

## 373m<sup>2</sup> Office for Rent in Ypsonas, Limassol District

This impressive office space, located in the heart of Ypsonas, is now available for rent. Spanning an expansive 373 m2, this top-floor unit is easily accessible via a convenient elevator. Completed in 2024, the modern design and energy efficiency grade A make it an ideal choice for any business looking to establish a professional workspace.

The office is unfurnished, allowing you the flexibility to create a workspace that pe...

| Property Info                    |                       | Plot / Area Info |                | <b>Additional info</b>                         |                              |
|----------------------------------|-----------------------|------------------|----------------|------------------------------------------------|------------------------------|
| Covered Area<br>Air Conditioning | 373<br>All rooms, Yes | Parking          | Uncovered, Yes | Reference Number<br>Property type<br>Condition | 25621<br>Office<br>Brand New |