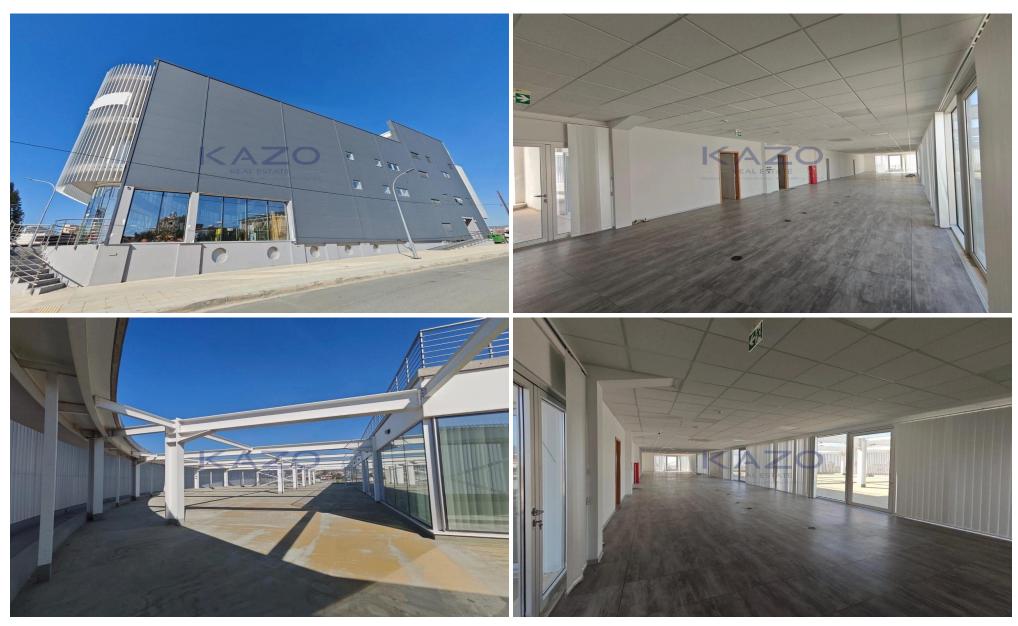

## 373m<sup>2</sup> Office for Rent in Ypsonas, Limassol District

This impressive office space, located in the heart of Ypsonas, is now available for rent. Spanning an expansive 373 m2, this top-floor unit is easily accessible via a convenient elevator. Completed in 2024, the modern design and energy efficiency grade A make it an ideal choice for any business looking to establish a professional workspace.

The office is unfurnished, allowing you the flexibility to create a workspace that pe...

| Property Info                    |                       | Plot / Area Info |                | <b>Additional info</b>                         |                              |
|----------------------------------|-----------------------|------------------|----------------|------------------------------------------------|------------------------------|
| Covered Area<br>Air Conditioning | 373<br>All rooms, Yes | Parking          | Uncovered, Yes | Reference Number<br>Property type<br>Condition | 25621<br>Office<br>Brand New |