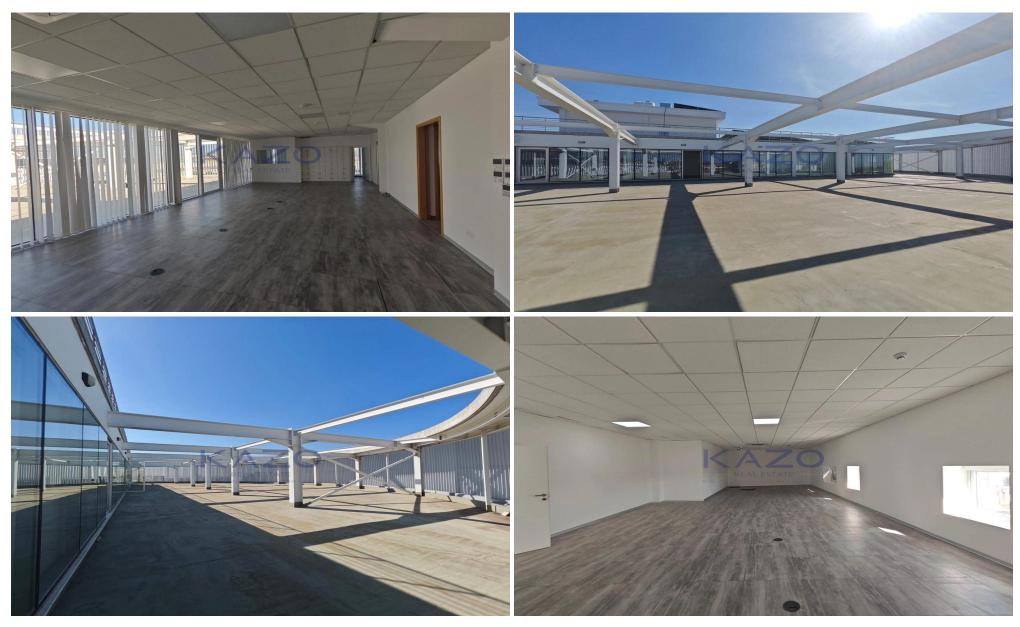

## 373m<sup>2</sup> Office for Rent in Ypsonas, Limassol District

This impressive office space, located in the heart of Ypsonas, is now available for rent. Spanning an expansive 373 m2, this top-floor unit is easily accessible via a convenient elevator. Completed in 2024, the modern design and energy efficiency grade A make it an ideal choice for any business looking to establish a professional workspace.

The office is unfurnished, allowing you the flexibility to create a workspace that pe...

| Property Info                    |                       | Plot / Area Info |                | <b>Additional info</b>                         |                              |
|----------------------------------|-----------------------|------------------|----------------|------------------------------------------------|------------------------------|
| Covered Area<br>Air Conditioning | 373<br>All rooms, Yes | Parking          | Uncovered, Yes | Reference Number<br>Property type<br>Condition | 25621<br>Office<br>Brand New |