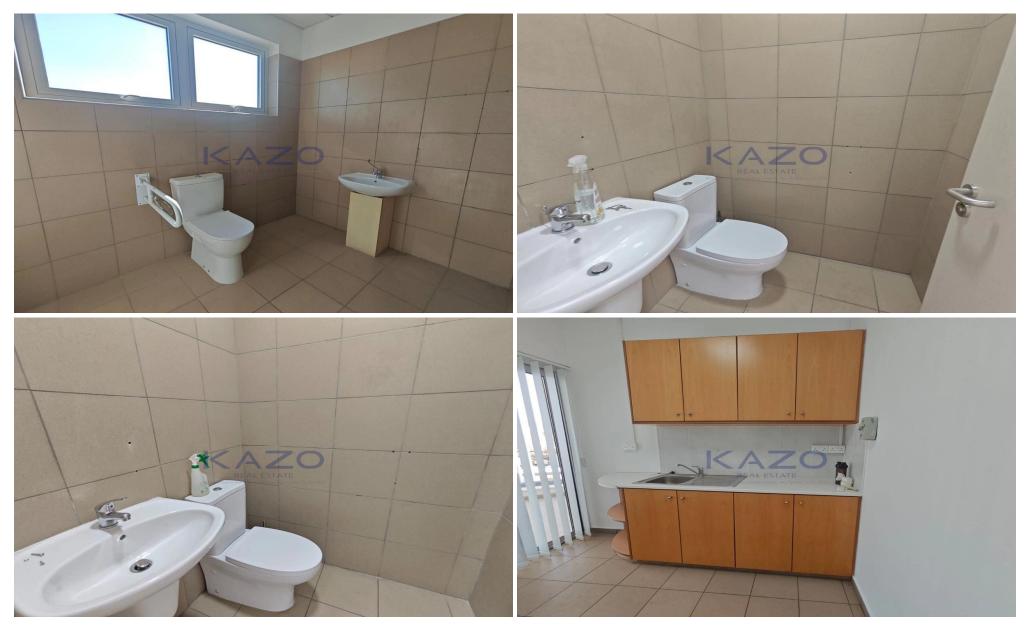

## 373m<sup>2</sup> Office for Rent in Ypsonas, Limassol District

This impressive office space, located in the heart of Ypsonas, is now available for rent. Spanning an expansive 373 m2, this top-floor unit is easily accessible via a convenient elevator. Completed in 2024, the modern design and energy efficiency grade A make it an ideal choice for any business looking to establish a professional workspace.

The office is unfurnished, allowing you the flexibility to create a workspace that pe...

| Property Info                    |                       | Plot / Area Info |                | <b>Additional info</b>                         |                              |
|----------------------------------|-----------------------|------------------|----------------|------------------------------------------------|------------------------------|
| Covered Area<br>Air Conditioning | 373<br>All rooms, Yes | Parking          | Uncovered, Yes | Reference Number<br>Property type<br>Condition | 25621<br>Office<br>Brand New |