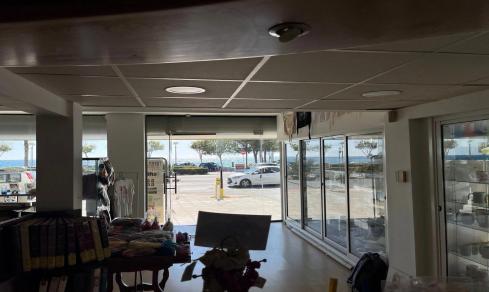

## 165m<sup>2</sup> Commercial for Rent in Limassol District

This charming shop, available for rent, offers an impressive internal space of 165 m2 and is conveniently located on the ground floor in the bustling Historical Center. Built in 1975 and renovated in 2010, this property combines classic architecture with modern touches, making it an ideal space for your business.

The Historical Center is known for its vibrant atmosphere, rich history, and easy access to a variety of amenities, including shops, cafes, and restaurants. The area attracts both locals and tourists, providing high foot traffic and visibility for your shop. Additionally, the proximity to the highway ensures easy access for customers coming from surrounding areas.