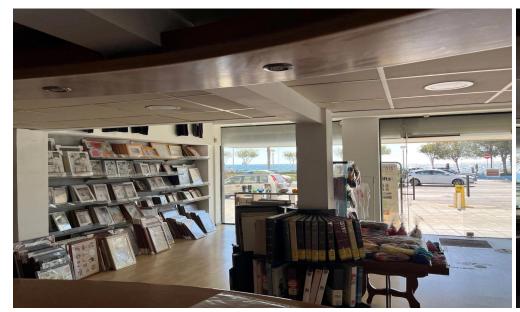

## 165m<sup>2</sup> Commercial for Rent in Limassol District

This charming shop, available for rent, offers an impressive internal space of 165 m2 and is conveniently located on the ground floor in the bustling Historical Center. Built in 1975 and renovated in 2010, this property combines classic architecture with modern touches, making it an ideal space for your business.

The Historical Center is known for its vibrant atmosphere, rich history, and easy access to a variety of amenities, including shops, cafes, and restaurants. The area attracts both locals and tourists, providing high foot traffic and visibility for your shop. Additionally, the proximity to the highway ensures easy access for customers coming from surrounding areas.