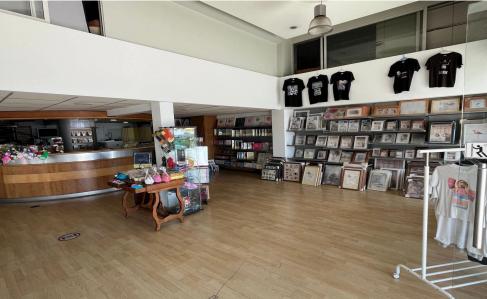

## 165m<sup>2</sup> Commercial for Rent in Limassol District

This charming shop, available for rent, offers an impressive internal space of 165 m2 and is conveniently located on the ground floor in the bustling Historical Center. Built in 1975 and renovated in 2010, this property combines classic architecture with modern touches, making it an ideal space for your business.

The Historical Center is known for its vibrant atmosphere, rich history, and easy access to a variety of amenities, including shops, cafes, and restaurants. The area attracts both locals and tourists, providing high foot traffic and visibility for your shop. Additionally, the proximity to the highway ensures easy access for customers coming from surrounding areas.