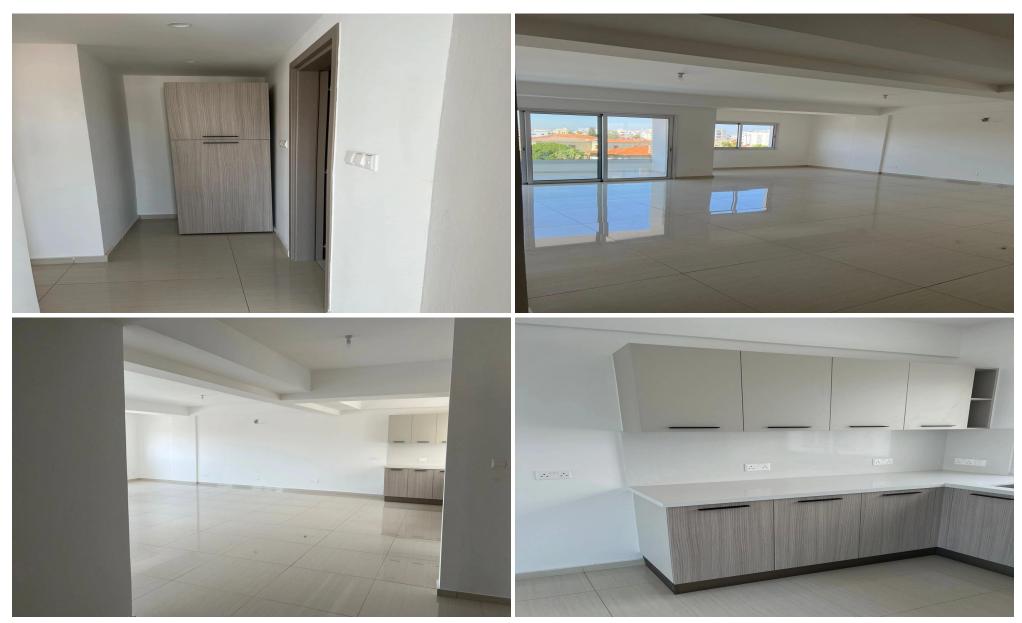

### 3 Bedroom Apartment for Rent in Larnaca - Finikoudes

Luxury Spacious Penthouse for Rent in the Heart of the City

Discover the perfect blend of comfort and convenience in this luxurious, spacious apartment, ideally located in the vibrant city center. Just a short walk to Finikoudes Beach, this home offers easy access to top amenities, including schools, churches, bakeries, supermarkets, restaurants, and bars—everything you need right at your doorstep.

### Key Features:

- ✓ Bright & Open-Plan Design Enjoy natural light and a seamless living space
- ✓ Modern Kitchen & Elegant Finishes Perfect for comfortable living
- ✓ Private Balcony with City Views Relax and take in the scenery
- ✓ Doubl...

| Property Info | Plot / Area Info |
|---------------|------------------|
|---------------|------------------|

Covered Area **164** 

Floor Number 4

Amenities Location

Location: Larnaca - Finikoudes Region: Larnaca