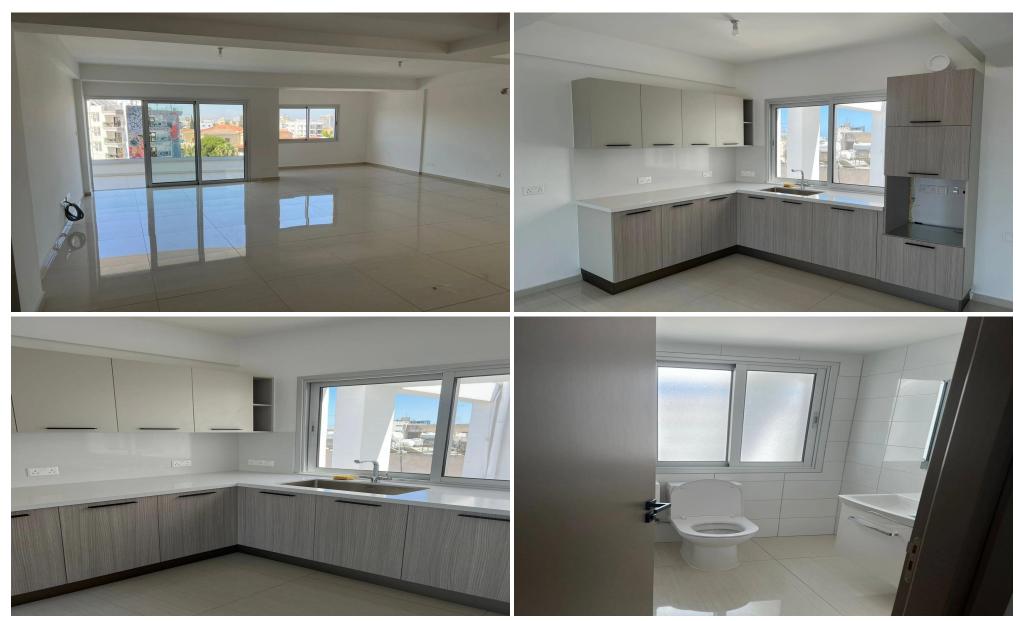

### 3 Bedroom Apartment for Rent in Larnaca - Finikoudes

Luxury Spacious Penthouse for Rent in the Heart of the City

Discover the perfect blend of comfort and convenience in this luxurious, spacious apartment, ideally located in the vibrant city center. Just a short walk to Finikoudes Beach, this home offers easy access to top amenities, including schools, churches, bakeries, supermarkets, restaurants, and bars—everything you need right at your doorstep.

### Key Features:

- ✓ Bright & Open-Plan Design Enjoy natural light and a seamless living space
- ✓ Modern Kitchen & Elegant Finishes Perfect for comfortable living
- ✓ Private Balcony with City Views Relax and take in the scenery
- ✓ Doubl...

| Property Info | Plot / Area Info |
|---------------|------------------|
|---------------|------------------|

Covered Area **164** 

Floor Number 4

Amenities Location

Location: Larnaca - Finikoudes Region: Larnaca