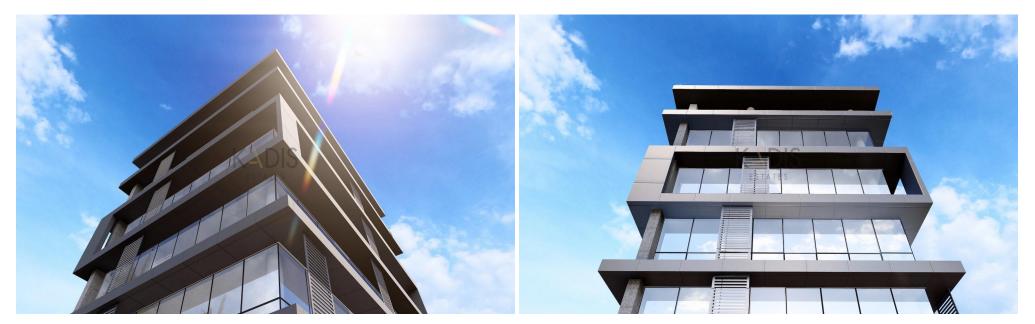

## 884m<sup>2</sup> Building for Rent in Limassol District

- Office area 824m2
- Balcony 310m2
- Roof garden 150m2
- Storage 60m2
- 16 parking spots
- Fire alarm system
- Reception
- CCTV for common areas
- VRV system for each floor
- Entrance control system
- Access control / magnetic card system