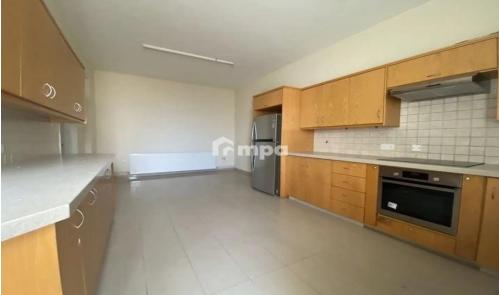

## 3 Bedroom House for Rent in Strovolos, Nicosia District

Three bedroom house plus office in Egkomi – Parissinos area for rent. This spacious house of around 180 sqm has been recently renovated and is located in one of the best areas of Nicosia. It is one level house with a big garden and big verandas around. There are two living rooms, an office, a big kitchen, three spacious bedrooms, one with ensuite bathroom, a family bathroom and a guest toilet. There is central heating, a/c units, washing machine and refrigerator. There is also covered parking and solar water heater.