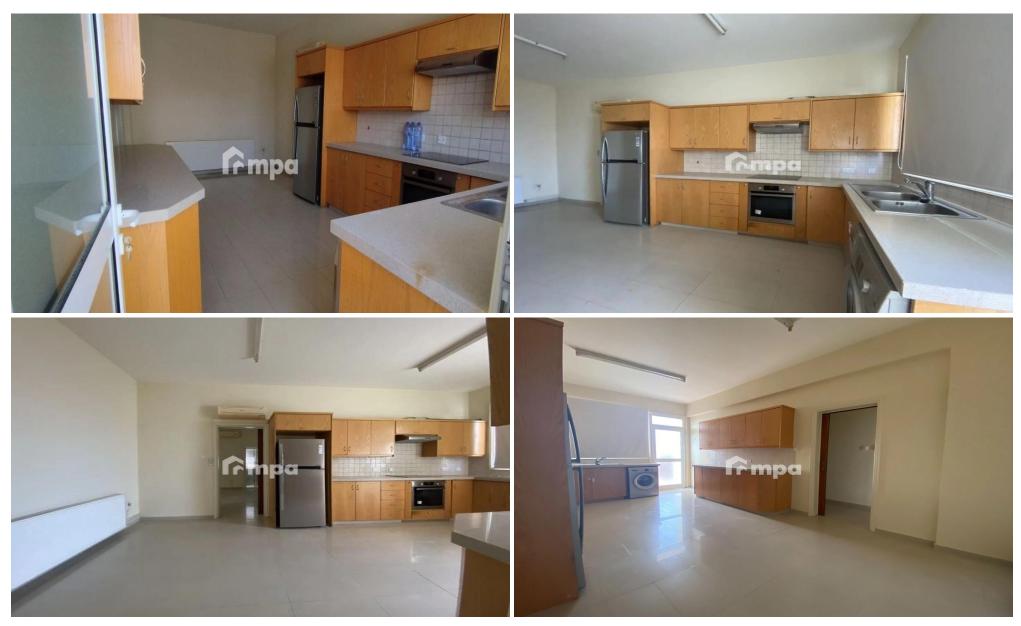

## 3 Bedroom House for Rent in Strovolos, Nicosia District

Three bedroom house plus office in Egkomi – Parissinos area for rent. This spacious house of around 180 sqm has been recently renovated and is located in one of the best areas of Nicosia. It is one level house with a big garden and big verandas around. There are two living rooms, an office, a big kitchen, three spacious bedrooms, one with ensuite bathroom, a family bathroom and a guest toilet. There is central heating, a/c units, washing machine and refrigerator. There is also covered parking and solar water heater.