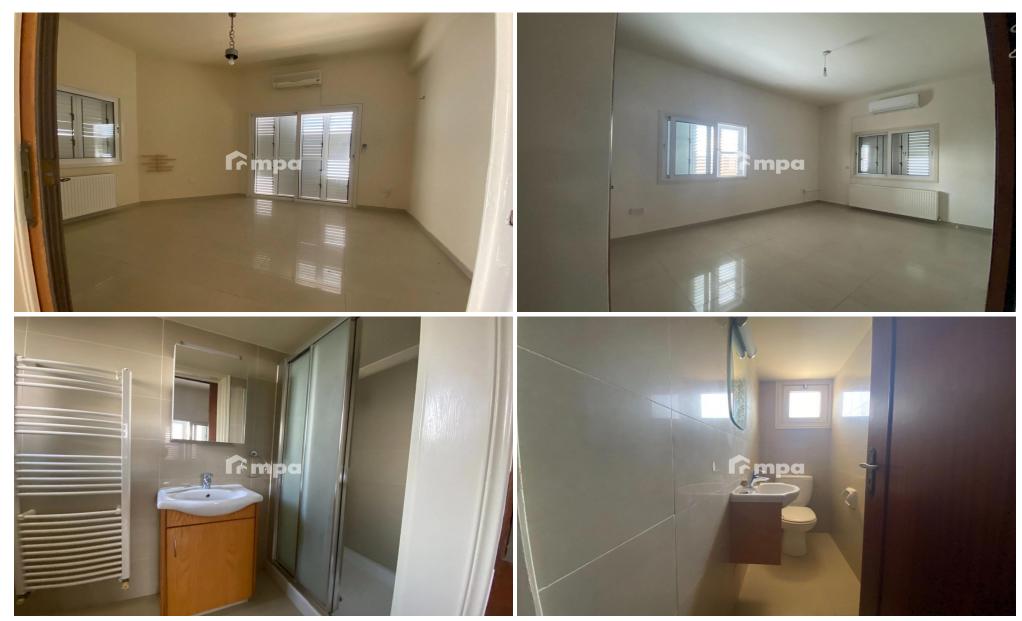

## 3 Bedroom House for Rent in Strovolos, Nicosia District

Three bedroom house plus office in Egkomi – Parissinos area for rent. This spacious house of around 180 sqm has been recently renovated and is located in one of the best areas of Nicosia. It is one level house with a big garden and big verandas around. There are two living rooms, an office, a big kitchen, three spacious bedrooms, one with ensuite bathroom, a family bathroom and a guest toilet. There is central heating, a/c units, washing machine and refrigerator. There is also covered parking and solar water heater.

| Property Info               |                                     | Plot / Area Info |                             | Additional info                   |                  |
|-----------------------------|-------------------------------------|------------------|-----------------------------|-----------------------------------|------------------|
|                             | 180                                 | Plot area        | 446                         | Reference Number<br>Property type | NF22530<br>House |
| Heating<br>Air Conditioning | Central Heating, Yes All rooms, Yes | Parking          | Parking <b>Covered, Yes</b> | Condition  Bathrooms              | Pre-Owned<br>2   |