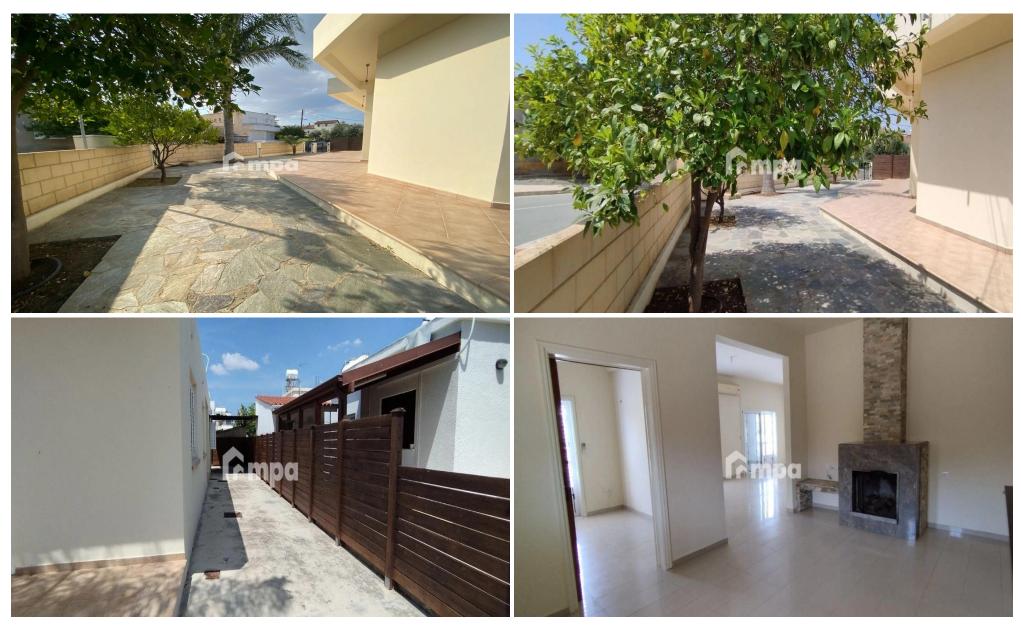

## 3 Bedroom House for Rent in Strovolos, Nicosia District

Three bedroom house plus office in Egkomi – Parissinos area for rent. This spacious house of around 180 sqm has been recently renovated and is located in one of the best areas of Nicosia. It is one level house with a big garden and big verandas around. There are two living rooms, an office, a big kitchen, three spacious bedrooms, one with ensuite bathroom, a family bathroom and a guest toilet. There is central heating, a/c units, washing machine and refrigerator. There is also covered parking and solar water heater.