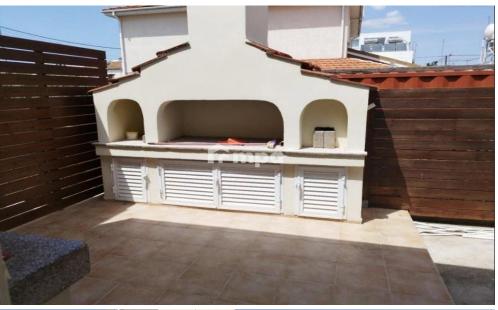

## 3 Bedroom House for Rent in Strovolos, Nicosia District

Three bedroom house plus office in Egkomi – Parissinos area for rent. This spacious house of around 180 sqm has been recently renovated and is located in one of the best areas of Nicosia. It is one level house with a big garden and big verandas around. There are two living rooms, an office, a big kitchen, three spacious bedrooms, one with ensuite bathroom, a family bathroom and a guest toilet. There is central heating, a/c units, washing machine and refrigerator. There is also covered parking and solar water heater.