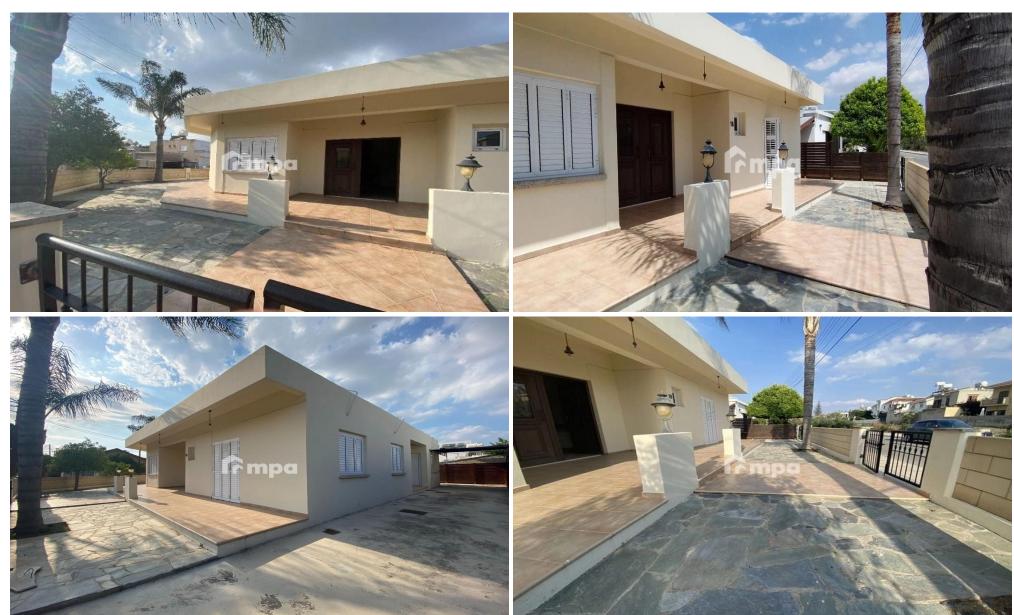

## 3 Bedroom House for Rent in Strovolos, Nicosia District

Three bedroom house plus office in Egkomi – Parissinos area for rent. This spacious house of around 180 sqm has been recently renovated and is located in one of the best areas of Nicosia. It is one level house with a big garden and big verandas around. There are two living rooms, an office, a big kitchen, three spacious bedrooms, one with ensuite bathroom, a family bathroom and a guest toilet. There is central heating, a/c units, washing machine and refrigerator. There is also covered parking and solar water heater.