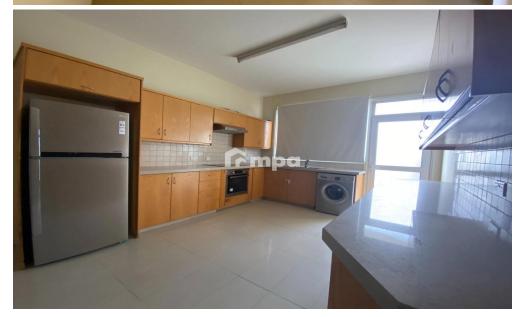

## 3 Bedroom House for Rent in Strovolos, Nicosia District

Three bedroom house plus office in Egkomi – Parissinos area for rent. This spacious house of around 180 sqm has been recently renovated and is located in one of the best areas of Nicosia. It is one level house with a big garden and big verandas around. There are two living rooms, an office, a big kitchen, three spacious bedrooms, one with ensuite bathroom, a family bathroom and a guest toilet. There is central heating, a/c units, washing machine and refrigerator. There is also covered parking and solar water heater.