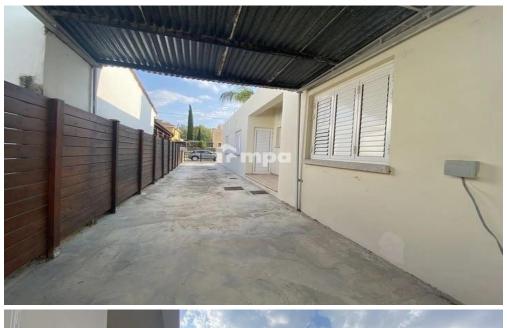

## 3 Bedroom House for Rent in Strovolos, Nicosia District

Three bedroom house plus office in Egkomi – Parissinos area for rent. This spacious house of around 180 sqm has been recently renovated and is located in one of the best areas of Nicosia. It is one level house with a big garden and big verandas around. There are two living rooms, an office, a big kitchen, three spacious bedrooms, one with ensuite bathroom, a family bathroom and a guest toilet. There is central heating, a/c units, washing machine and refrigerator. There is also covered parking and solar water heater.

| Property Info               |                                     | Plot / Area Info |                             | Additional info                   |                  |
|-----------------------------|-------------------------------------|------------------|-----------------------------|-----------------------------------|------------------|
|                             | 180                                 | Plot area        | 446                         | Reference Number<br>Property type | NF22530<br>House |
| Heating<br>Air Conditioning | Central Heating, Yes All rooms, Yes | Parking          | Parking <b>Covered, Yes</b> | Condition  Bathrooms              | Pre-Owned<br>2   |