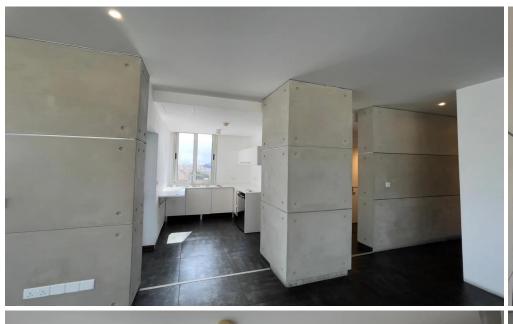

## 170m<sup>2</sup> Office for Rent in Limassol - Kapsalos

A modern commercial building with architectural design, maximised frontage area for the absolute presence towards the main traffic artery on Spyrou Kyprianou. High quality internal wall cladding and partitioning made from top quality materials and designer details with fixtures and fittings making this the ideal working environment. Upgraded raised flooring, VRV a/c, two independent server rooms 24 BTU (DAIKIN). CAT 6 fitted with high speed networking. Lighting of high quality, Italian designer spot-lights and LED fittings. Energy efficient double glazed sound proof windows. Dedicated server rooms, upgraded electrical distributor box for up to (10Kva+) ready for intergration in server ro...