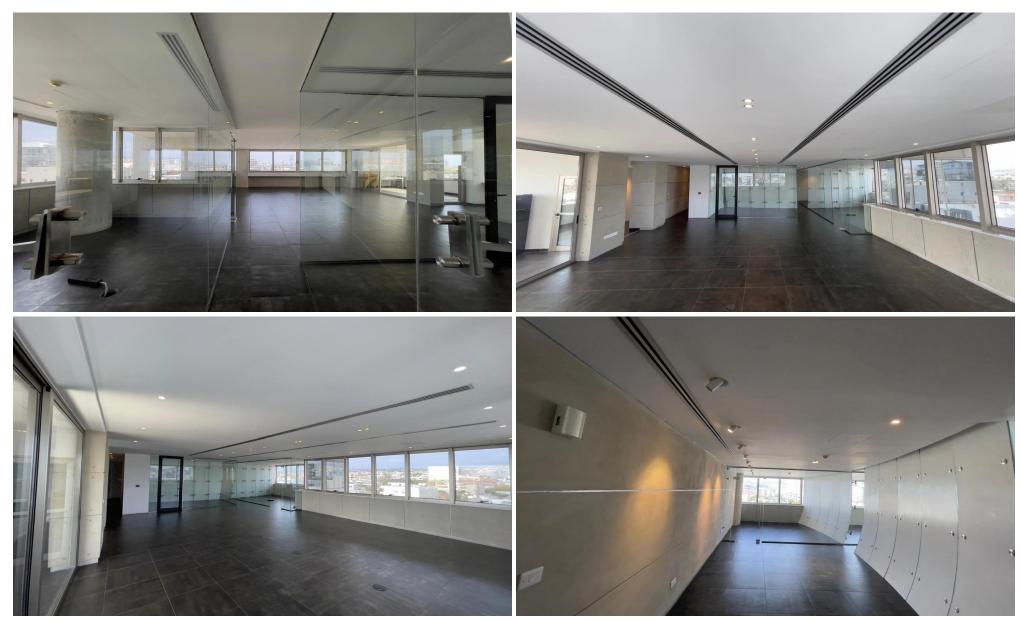

## 170m<sup>2</sup> Office for Rent in Limassol - Kapsalos

A modern commercial building with architectural design, maximised frontage area for the absolute presence towards the main traffic artery on Spyrou Kyprianou. High quality internal wall cladding and partitioning made from top quality materials and designer details with fixtures and fittings making this the ideal working environment. Upgraded raised flooring, VRV a/c, two independent server rooms 24 BTU (DAIKIN). CAT 6 fitted with high speed networking. Lighting of high quality, Italian designer spot-lights and LED fittings. Energy efficient double glazed sound proof windows. Dedicated server rooms, upgraded electrical distributor box for up to (10Kva+) ready for intergration in server ro...