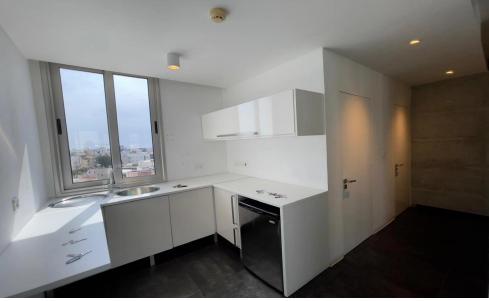

## 170m<sup>2</sup> Office for Rent in Limassol - Kapsalos

A modern commercial building with architectural design, maximised frontage area for the absolute presence towards the main traffic artery on Spyrou Kyprianou. High quality internal wall cladding and partitioning made from top quality materials and designer details with fixtures and fittings making this the ideal working environment. Upgraded raised flooring, VRV a/c, two independent server rooms 24 BTU (DAIKIN). CAT 6 fitted with high speed networking. Lighting of high quality, Italian designer spot-lights and LED fittings. Energy efficient double glazed sound proof windows. Dedicated server rooms, upgraded electrical distributor box for up to (10Kva+) ready for intergration in server ro...