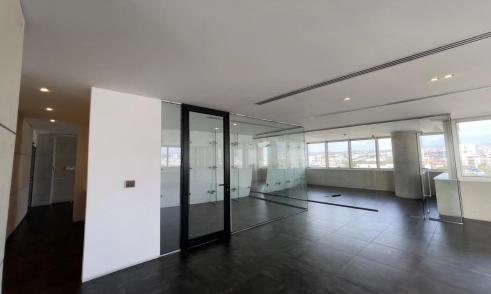

## 170m<sup>2</sup> Office for Rent in Limassol - Kapsalos

A modern commercial building with architectural design, maximised frontage area for the absolute presence towards the main traffic artery on Spyrou Kyprianou. High quality internal wall cladding and partitioning made from top quality materials and designer details with fixtures and fittings making this the ideal working environment. Upgraded raised flooring, VRV a/c, two independent server rooms 24 BTU (DAIKIN). CAT 6 fitted with high speed networking. Lighting of high quality, Italian designer spot-lights and LED fittings. Energy efficient double glazed sound proof windows. Dedicated server rooms, upgraded electrical distributor box for up to (10Kva+) ready for intergration in server ro...