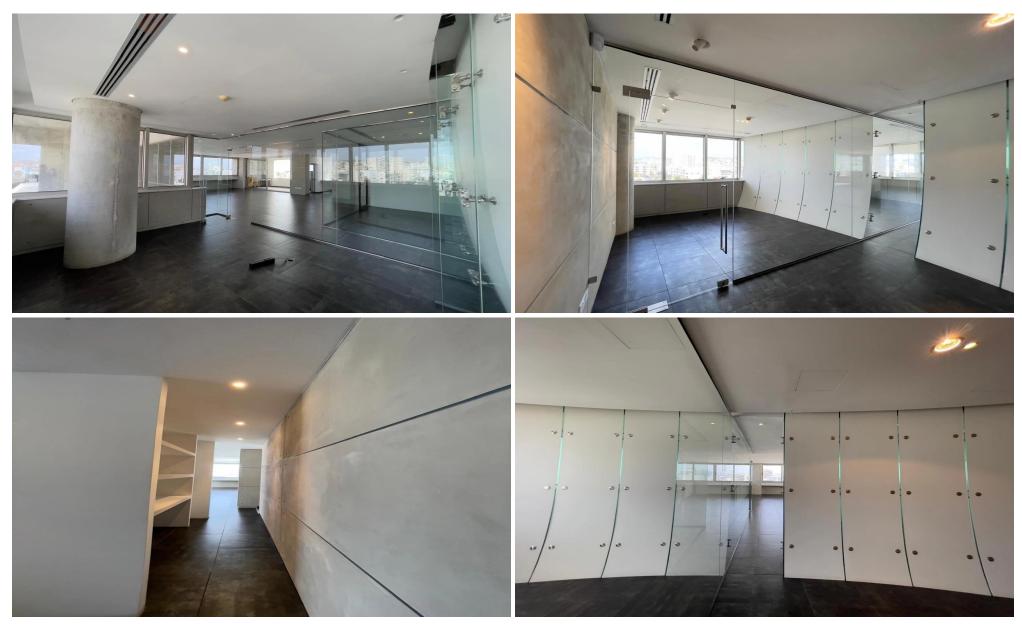

## 170m<sup>2</sup> Office for Rent in Limassol - Kapsalos

A modern commercial building with architectural design, maximised frontage area for the absolute presence towards the main traffic artery on Spyrou Kyprianou. High quality internal wall cladding and partitioning made from top quality materials and designer details with fixtures and fittings making this the ideal working environment. Upgraded raised flooring, VRV a/c, two independent server rooms 24 BTU (DAIKIN). CAT 6 fitted with high speed networking. Lighting of high quality, Italian designer spot-lights and LED fittings. Energy efficient double glazed sound proof windows. Dedicated server rooms, upgraded electrical distributor box for up to (10Kva+) ready for intergration in server ro...