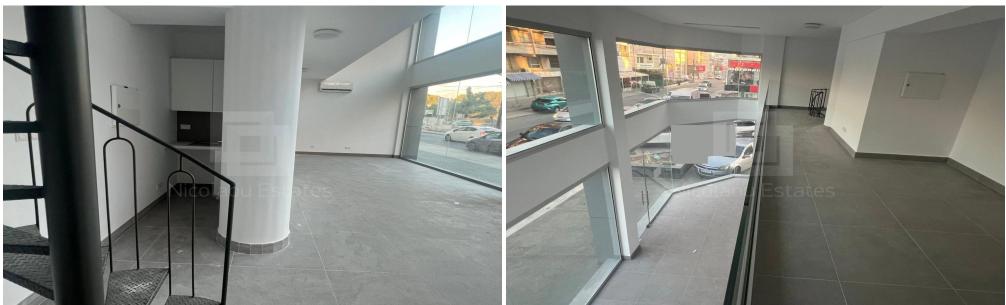

# 97m<sup>2</sup> Commercial for Rent in Limassol - Katholiki

Each rental space has 1 bathroom and there are solutions to optically isolate the spaces from the surroundings while the spaces can be protected by video and alarm systems. Ground floor 62.25 sq.mtr Mezzanine 35.15 sq.mtr Covered veranda 15.25 sq.mtr Covered parking 1