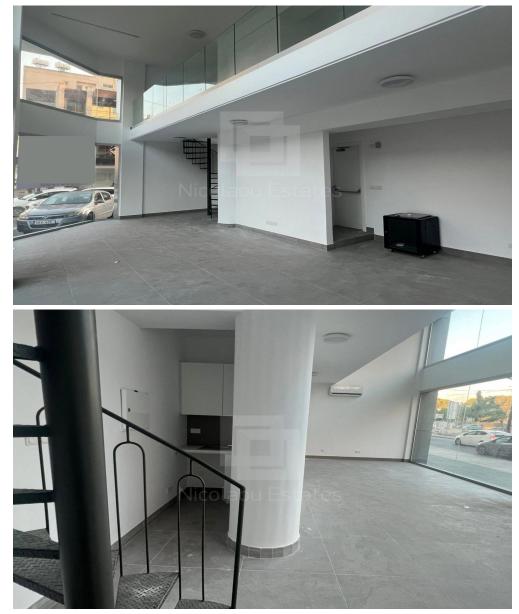

# 97m<sup>2</sup> Commercial for Rent in Limassol - Katholiki

Each rental space has 1 bathroom and there are solutions to optically isolate the spaces from the surroundings while the spaces can be protected by video and alarm systems. Ground floor 62.25 sq.mtr Mezzanine 35.15 sq.mtr Covered veranda 15.25 sq.mtr Covered parking 1