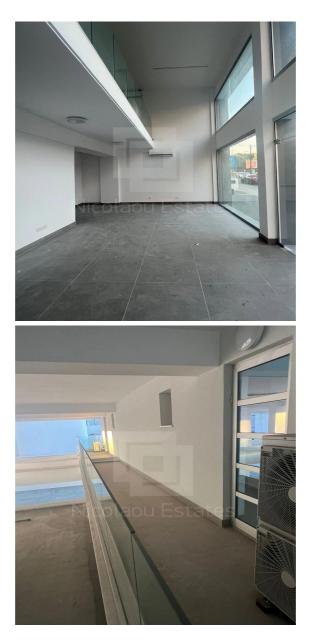

# 97m<sup>2</sup> Commercial for Rent in Limassol - Katholiki

Each rental space has 1 bathroom and there are solutions to optically isolate the spaces from the surroundings while the spaces can be protected by video and alarm systems. Ground floor 62.25 sq.mtr Mezzanine 35.15 sq.mtr Covered veranda 15.25 sq.mtr Covered parking 1