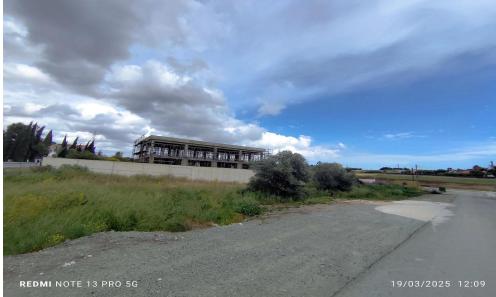

## 310m<sup>2</sup> Commercial for Rent in Moni, Limassol District

Discover a prime retail opportunity in the vibrant area of Moni. This modern shop, set to complete construction in 2025, offers a generous internal space of 310  $\text{m}^2$  on the ground floor, perfect for a variety of business needs.

Moni is known for its charming atmosphere and community spirit, providing a welcoming environment for residents and visitors alike. Situated close to the highway, this location ensures easy access and excellent visibility for your business. You'll also find essential amenities nearby, including shops, cafes, and services that cater to both locals and tourists.