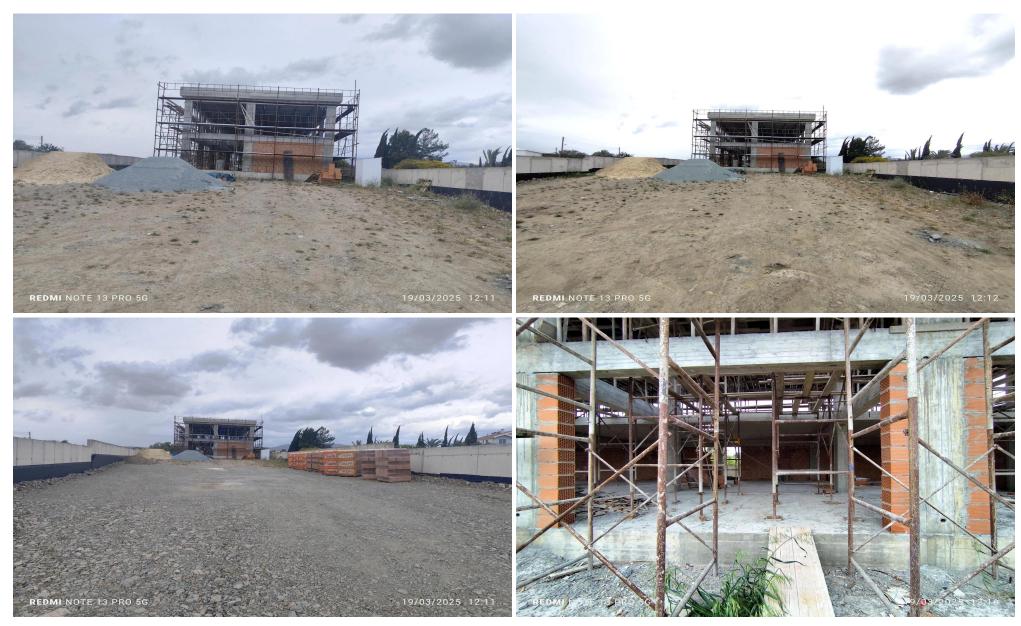

## 310m<sup>2</sup> Commercial for Rent in Moni, Limassol District

Discover a prime retail opportunity in the vibrant area of Moni. This modern shop, set to complete construction in 2025, offers a generous internal space of 310  $\text{m}^2$  on the ground floor, perfect for a variety of business needs.

This property is designed with energy efficiency in mind, achieving an impressive A+ ra...

| Property Info    |                      | Plot / Area Info |                | Additional info |                            |
|------------------|----------------------|------------------|----------------|-----------------|----------------------------|
| Covered Area     | 310                  |                  |                | 1 7 71          | 20016                      |
| Furnishing       | Unfurnished          | Plot area        | 1800           |                 |                            |
| Heating          | Central Heating, Yes | Parking          | Uncovered, Yes |                 | Other Commercial Brand New |
| Air Conditionina | All rooms. Yes       |                  |                |                 |                            |