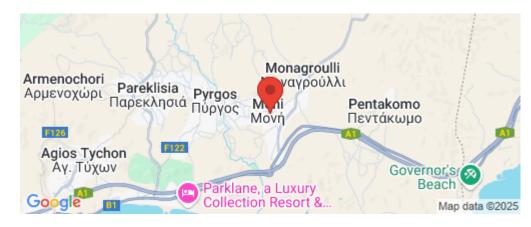

## 310m<sup>2</sup> Commercial for Rent in Moni, Limassol District

Discover a prime retail opportunity in the vibrant area of Moni. This modern shop, set to complete construction in 2025, offers a generous internal space of 310  $\text{m}^2$  on the ground floor, perfect for a variety of business needs.

Moni is known for its charming atmosphere and community spirit, providing a welcoming environment for residents and visitors alike. Situated close to the highway, this location ensures easy access and excellent visibility for your business. You'll also find essential amenities nearby, including shops, cafes, and services that cater to both locals and tourists.