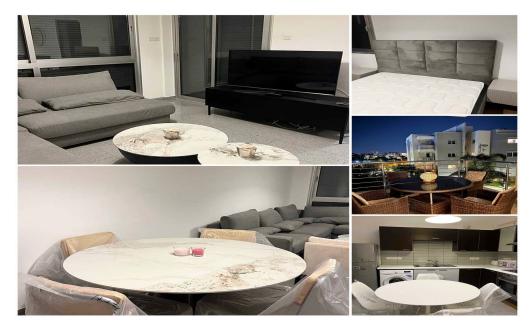

## 2 Bedroom Apartment for Rent in Limassol - Mesa Geitonia

3160 RENT Limassol Apartment 105m2 Location: Mesa Geitonia Near SuperHome Year of construction: 2012 Floor: 2 2 bedrooms 2 bathrooms Air conditioners Balcony Elevator Storage Covered parking Price 2000€ (incl. common) 2 deposits LN177/E, RN1000