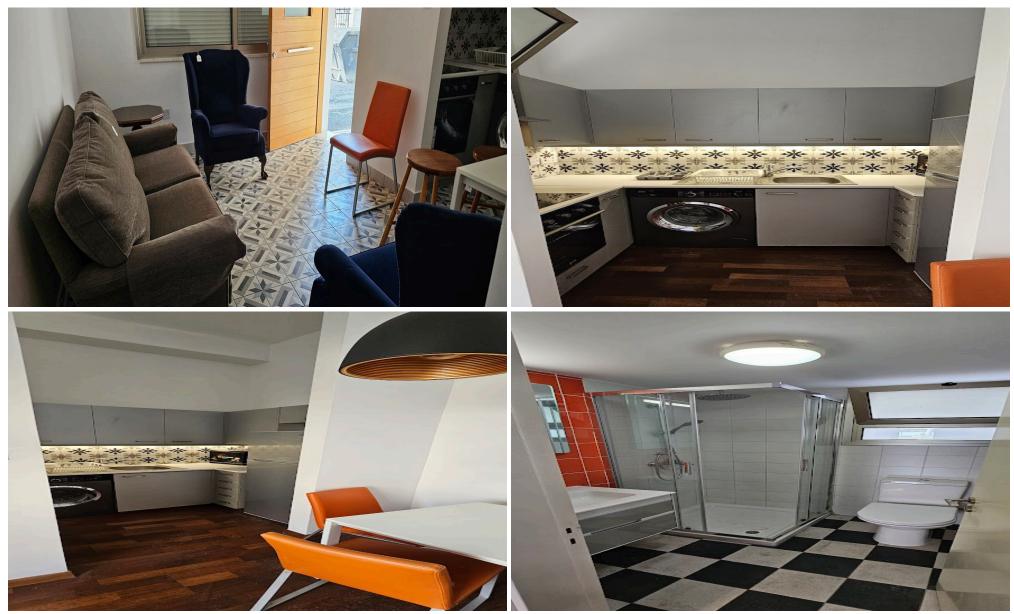

## **2** Bedroom Apartment for Rent in Limassol - City Center

RENT (long-term) – 2 bedroom apartment **LIMASSOL**/Center **G**round floor **T**0m2 **E**quipped kitchen **F**urniture and appliances **A**ir conditioners in all rooms **D**eveloped infrastructure of the area! **3**00m walking distance to the sea **B**READY TO MOVE IN! **D**Price 1200 euros/month **3**95570105 R.1029