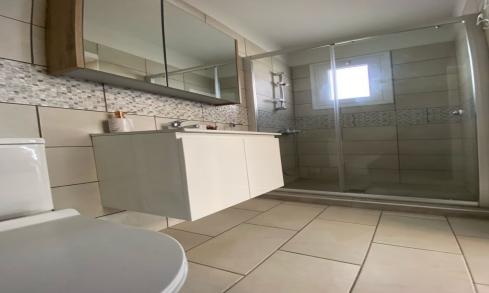

## 3 Bedroom Apartment for Rent in Germasogeia, Limassol District

#RENT (long-term) – 3 bedroom apartment ■LIMASSOL/Germasogeia village (above the highway) ■Covered area 140m2+25m2 veranda ■3 bathrooms (all with showers) ■Open plan equipped kitchen ■Furniture and appliances ■Air conditioners in all rooms ■Double glazing ■Solar panels for hot water ■2 Parking spaces ■Developed infrastructure of the area! ■Quick access to the highway ■READY TO MOVE IN! \*\*□Price 1800 euros/month 1805 © R.1029