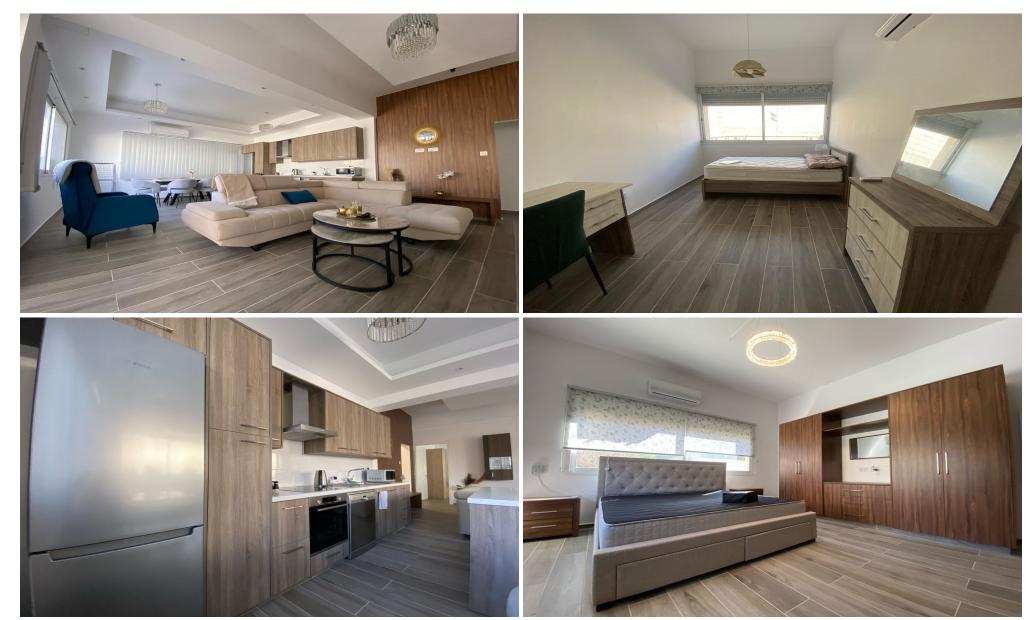

## 3 Bedroom Apartment for Rent in Germasogeia, Limassol District

#RENT (long-term) – 3 bedroom apartment ■LIMASSOL/Germasogeia village (above the highway) ■Covered area 140m2+25m2 veranda ■3 bathrooms (all with showers) ■Open plan equipped kitchen ■Furniture and appliances ■Air conditioners in all rooms ■Double glazing ■Solar panels for hot water ■2 Parking spaces ■Developed infrastructure of the area! ■Quick access to the highway ■READY TO MOVE IN! \*\*□Price 1800 euros/month 1805 © R.1029