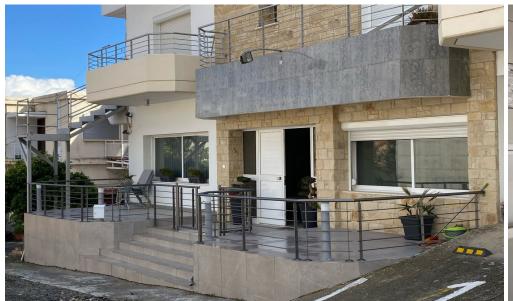

## 3 Bedroom Apartment for Rent in Germasogeia, Limassol District

#RENT (long-term) – 3 bedroom apartment ■LIMASSOL/Germasogeia village (above the highway) ■Covered area 140m2+25m2 veranda ■3 bathrooms (all with showers) ■Open plan equipped kitchen ■Furniture and appliances ■Air conditioners in all rooms ■Double glazing ■Solar panels for hot water ■2 Parking spaces ■Developed infrastructure of the area! ■Quick access to the highway ■READY TO MOVE IN! \*\*□Price 1800 euros/month 1805 © R.1029