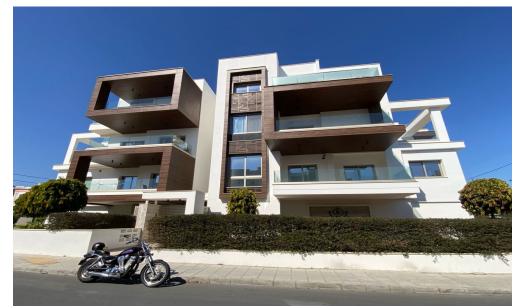

## 2 Bedroom Apartment for Rent in Germasogeia, Limassol District

#RENT (long-term) – 2 bedroom apartment ■LIMASSOL/Germasogeia (1 min drive from PAPAS) ■Covered area 100m2 ■2 bathrooms (bathroom and guest toilet) ■Solar panels for hot water Double glazing ■Furniture/Appliances ■Covered Parking ■Storage room ■READY TO MOVE IN! THERE IS A VIDEO TOUR OF THE APARTMENT Price 2500 euros including utilities 195570105 R.1029

Property Info Plot / Area Info Additional info

Covered Area 100 Property type Apartment

**Amenities Location** 

**Location:** Germasogeia Region: **Limassol** 

**Price: €2 500 + VAT** 

VAT for this property is €125 or €475. VAT usually is 19%. If it is your first purchase of property, you can have VAT reduced to 5% for the first 150sq.m. of the property.