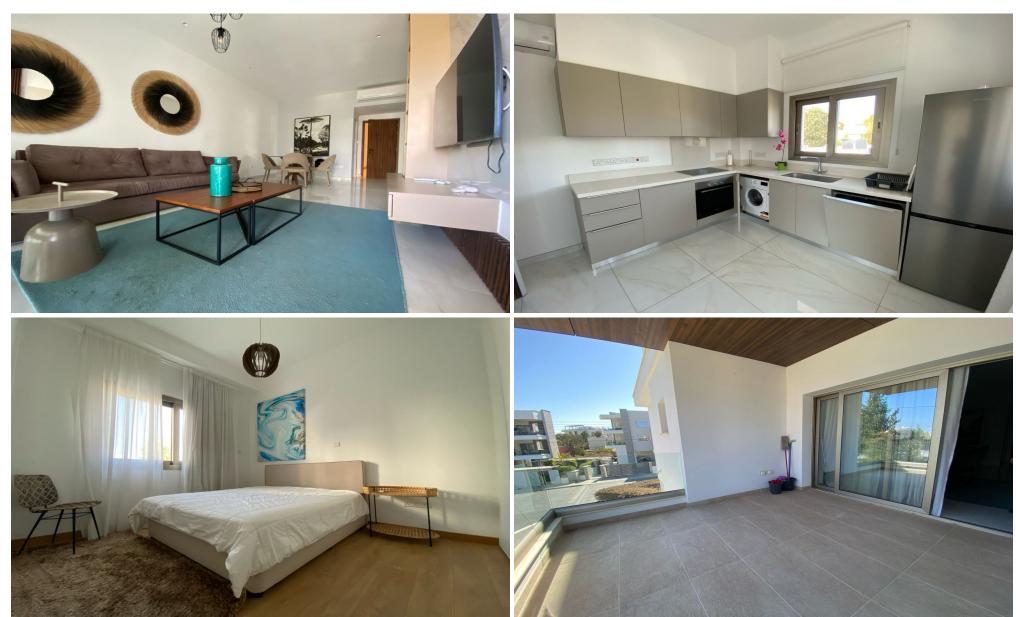

## 2 Bedroom Apartment for Rent in Germasogeia, Limassol District

#RENT (long-term) – 2 bedroom apartment ■LIMASSOL/Germasogeia (1 min drive from PAPAS) ■Covered area 100m2 ■2 bathrooms (bathroom and guest toilet) ■Solar panels for hot water Double glazing ■Furniture/Appliances ■Covered Parking ■Storage room ■READY TO MOVE IN! THERE IS A VIDEO TOUR OF THE APARTMENT Price 2500 euros including utilities 195570105 R.1029

Property Info Plot / Area Info Additional info

Covered Area 100 Property type Apartment

**Amenities Location** 

**Location:** Germasogeia Region: **Limassol** 

**Price: €2 500 + VAT** 

VAT for this property is €125 or €475. VAT usually is 19%. If it is your first purchase of property, you can have VAT reduced to 5% for the first 150sq.m. of the property.