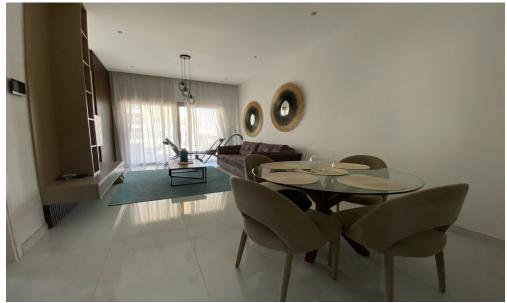

## 2 Bedroom Apartment for Rent in Germasogeia, Limassol District

#RENT (long-term) – 2 bedroom apartment ■LIMASSOL/Germasogeia (1 min drive from PAPAS) ■Covered area 100m2 ■2 bathrooms (bathroom and guest toilet) ■Solar panels for hot water Double glazing ■Furniture/Appliances ■Covered Parking ■Storage room ■READY TO MOVE IN! THERE IS A VIDEO TOUR OF THE APARTMENT Price 2500 euros including utilities 195570105 R.1029

Property Info Plot / Area Info Additional info

Covered Area 100 Property type Apartment

**Amenities Location** 

**Location:** Germasogeia Region: **Limassol** 

**Price: €2 500 + VAT** 

VAT for this property is €125 or €475. VAT usually is 19%. If it is your first purchase of property, you can have VAT reduced to 5% for the first 150sq.m. of the property.