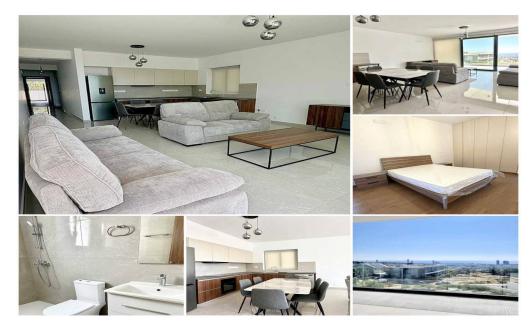

## 2 Bedroom Apartment for Rent in Germasogeia, Limassol District

3170 RENT Limassol Apartment 90m2 Location: Germasogeia behind the highway New building (2024) Ground floor 2 bedrooms 1 bathroom Air conditioners Balcony Elevator Covered parking Price 2100€ LN177/E,RN1000