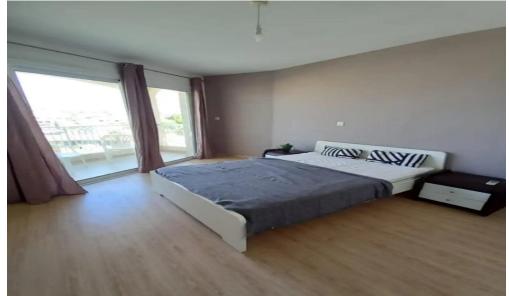

## 2 Bedroom Apartment for Rent in Germasogeia - Tourist Area, Limassol District

rent Limassol, Germasogeia tourist area Bedrooms: 2 Bathrooms: 2 Property area: 86 m² Pets: allowed Floor: 4th Parking: covered Fully furnished Included: pool, garden, elevator, balcony, pantry Energy efficiency: B+ price 1700€ Reg:AM: 1256/AA258/E

Property Info Plot / Area Info Additional info

Covered Area 86 Property type Apartment

**Amenities Location** 

Location: Germasogeia - Tourist Area Region: Limassol

**Price: €1 700 + VAT** 

VAT for this property is €85 or €323. VAT usually is 19%. If it is your first purchase of property, you can have VAT reduced to 5% for the first 150sq.m. of the property.