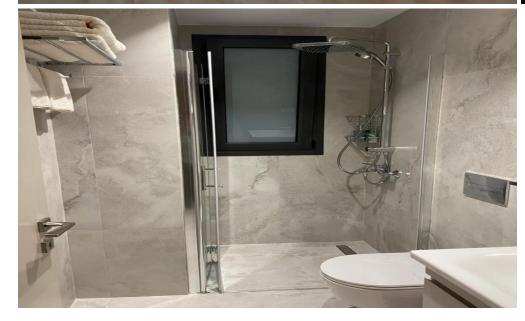

## 2 Bedroom Apartment for Rent in Germasogeia - Tourist Area, Limassol District

rent Limassol, Germasogeia tourist area Bedrooms: 2 Bathrooms: 2 Property area: 86 m² Pets: allowed Floor: 4th Parking: covered Fully furnished Included: pool, garden, elevator, balcony, pantry Energy efficiency: B+ price 1700€ Reg:AM: 1256/AA258/E