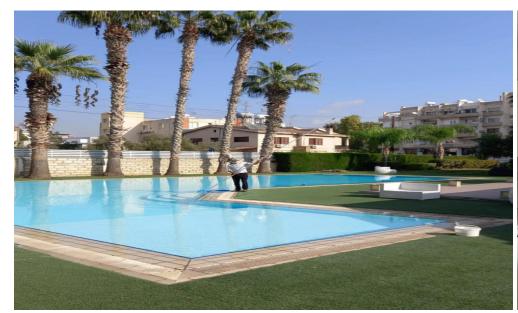

## 2 Bedroom Apartment for Rent in Germasogeia - Tourist Area, Limassol District

rent Limassol, Germasogeia tourist area Bedrooms: 2 Bathrooms: 2 Property area: 86 m² Pets: allowed Floor: 4th Parking: covered Fully furnished Included: pool, garden, elevator, balcony, pantry Energy efficiency: B+ price 1700€ Reg:AM: 1256/AA258/E

Property Info Plot / Area Info Additional info

Covered Area 86 Property type Apartment

**Amenities Location** 

Location: Germasogeia - Tourist Area Region: Limassol

**Price: €1 700 + VAT** 

VAT for this property is €85 or €323. VAT usually is 19%. If it is your first purchase of property, you can have VAT reduced to 5% for the first 150sq.m. of the property.