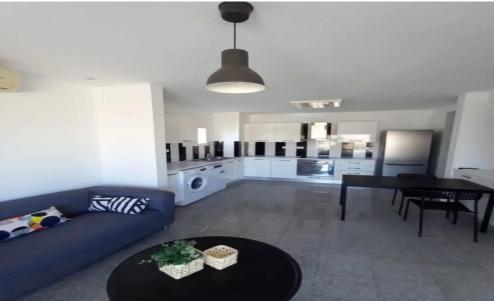

## 2 Bedroom Apartment for Rent in Germasogeia - Tourist Area, Limassol District

rent Limassol, Germasogeia tourist area Bedrooms: 2 Bathrooms: 2 Property area: 86 m² Pets: allowed Floor: 4th Parking: covered Fully furnished Included: pool, garden, elevator, balcony, pantry Energy efficiency: B+ price 1700€ Reg:AM: 1256/AA258/E

Property Info Plot / Area Info Additional info

Covered Area 86 Property type Apartment

**Amenities Location** 

Location: Germasogeia - Tourist Area Region: Limassol

**Price: €1 700 + VAT** 

VAT for this property is €85 or €323. VAT usually is 19%. If it is your first purchase of property, you can have VAT reduced to 5% for the first 150sq.m. of the property.