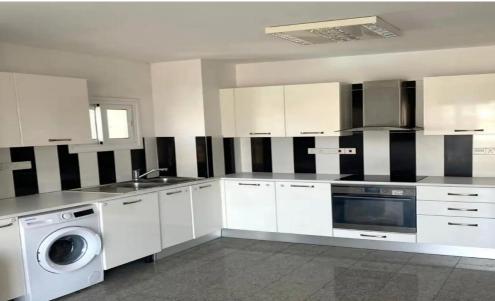

## 2 Bedroom Apartment for Rent in Germasogeia - Tourist Area, Limassol District

rent Limassol, Germasogeia tourist area Bedrooms: 2 Bathrooms: 2 Property area: 86 m² Pets: allowed Floor: 4th Parking: covered Fully furnished Included: pool, garden, elevator, balcony, pantry Energy efficiency: B+ price 1700€ Reg:AM: 1256/AA258/E

Property Info Plot / Area Info Additional info

Covered Area 86 Property type Apartment

**Amenities Location** 

Location: Germasogeia - Tourist Area Region: Limassol

**Price: €1 700 + VAT** 

VAT for this property is €85 or €323. VAT usually is 19%. If it is your first purchase of property, you can have VAT reduced to 5% for the first 150sq.m. of the property.