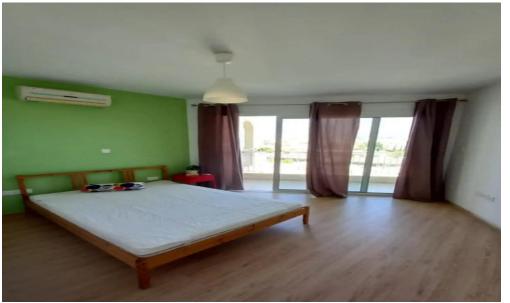

## 2 Bedroom Apartment for Rent in Germasogeia - Tourist Area, Limassol District

rent Limassol, Germasogeia tourist area Bedrooms: 2 Bathrooms: 2 Property area: 86 m² Pets: allowed Floor: 4th Parking: covered Fully furnished Included: pool, garden, elevator, balcony, pantry Energy efficiency: B+ price 1700€ Reg:AM: 1256/AA258/E

Property Info Plot / Area Info Additional info

Covered Area 86 Property type Apartment

**Amenities Location** 

Location: Germasogeia - Tourist Area Region: Limassol

**Price: €1 700 + VAT** 

VAT for this property is €85 or €323. VAT usually is 19%. If it is your first purchase of property, you can have VAT reduced to 5% for the first 150sq.m. of the property.