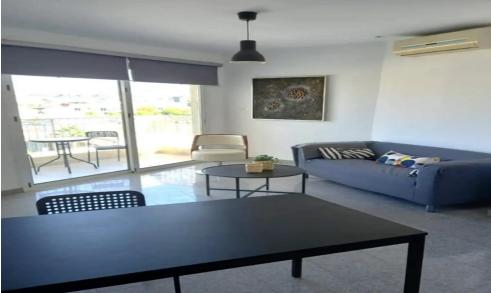

## 2 Bedroom Apartment for Rent in Germasogeia - Tourist Area, Limassol District

rent Limassol, Germasogeia tourist area Bedrooms: 2 Bathrooms: 2 Property area: 86 m² Pets: allowed Floor: 4th Parking: covered Fully furnished Included: pool, garden, elevator, balcony, pantry Energy efficiency: B+ price 1700€ Reg:AM: 1256/AA258/E

Property Info Plot / Area Info Additional info

Covered Area 86 Property type Apartment

**Amenities Location** 

Location: Germasogeia - Tourist Area Region: Limassol

**Price: €1 700 + VAT** 

VAT for this property is €85 or €323. VAT usually is 19%. If it is your first purchase of property, you can have VAT reduced to 5% for the first 150sq.m. of the property.