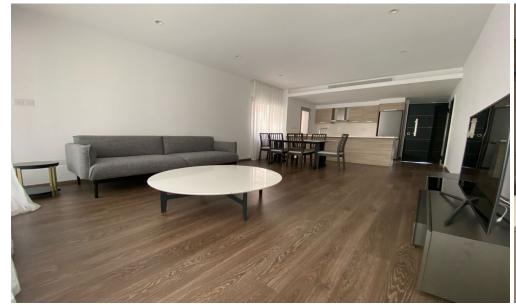

## 3 Bedroom Apartment for Rent in Limassol - Linopetra

#RENT (long-term) – 3-bedroom apartment ■LIMASSOL/Agios Athanasios (LINOPETRA) ■Covered area 120m2 inside + 18m2 veranda ■3 bathrooms (bathroom, shower, and guest toilet) ■Double windows ■All necessary household appliances ■New furniture ■VRV air conditioning ■Solar panels for hot water with a pressure system ■Covered parking ■Storage room ■POOL ■READY TO MOVE IN! THERE IS A VIDEO REVIEW OF THE APARTMENT □Price 2450 euros ☎95570105 R.1029