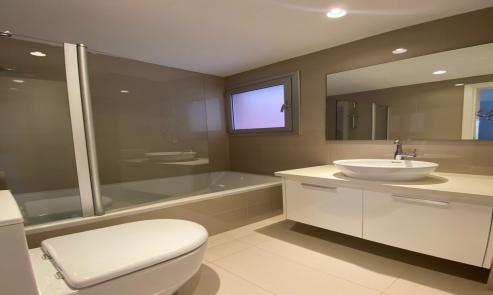

## 3 Bedroom Apartment for Rent in Limassol - Linopetra

#RENT (long-term) – 3-bedroom apartment ■LIMASSOL/Agios Athanasios (LINOPETRA) ■Covered area 120m2 inside + 18m2 veranda ■3 bathrooms (bathroom, shower, and guest toilet) ■Double windows ■All necessary household appliances ■New furniture ■VRV air conditioning ■Solar panels for hot water with a pressure system ■Covered parking ■Storage room ■POOL ■READY TO MOVE IN! THERE IS A VIDEO REVIEW OF THE APARTMENT □Price 2450 euros ☎95570105 R.1029