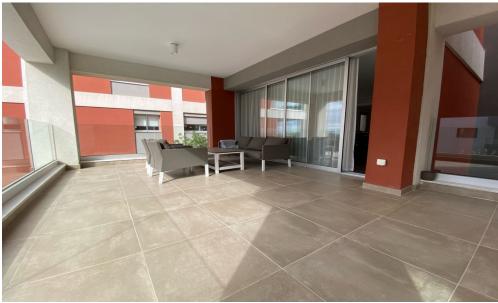

## 3 Bedroom Apartment for Rent in Limassol - Linopetra

#RENT (long-term) – 3-bedroom apartment ■LIMASSOL/Agios Athanasios (LINOPETRA) ■Covered area 120m2 inside + 18m2 veranda ■3 bathrooms (bathroom, shower, and guest toilet) ■Double windows ■All necessary household appliances ■New furniture ■VRV air conditioning ■Solar panels for hot water with a pressure system ■Covered parking ■Storage room ■POOL ■READY TO MOVE IN! THERE IS A VIDEO REVIEW OF THE APARTMENT □Price 2450 euros ☎95570105 R.1029