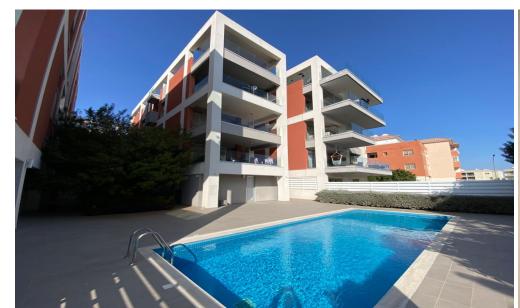

## 3 Bedroom Apartment for Rent in Limassol - Linopetra

#RENT (long-term) – 3-bedroom apartment ■LIMASSOL/Agios Athanasios (LINOPETRA) ■Covered area 120m2 inside + 18m2 veranda ■3 bathrooms (bathroom, shower, and guest toilet) ■Double windows ■All necessary household appliances ■New furniture ■VRV air conditioning ■Solar panels for hot water with a pressure system ■Covered parking ■Storage room ■POOL ■READY TO MOVE IN! THERE IS A VIDEO REVIEW OF THE APARTMENT □Price 2450 euros ☎95570105 R.1029