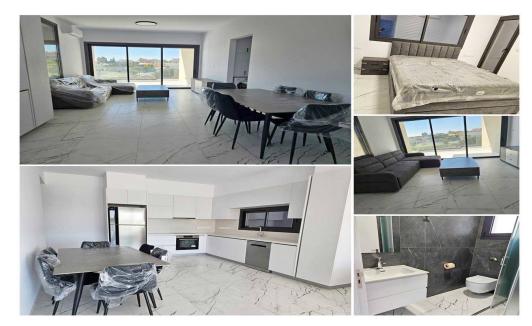

## 2 Bedroom Apartment for Rent in Ypsonas, Limassol District

3126 RENT Limassol Penthouse 95m2 □Ypsonas near the highway New building (2025) Floor: 3 2 bedrooms 2 bathrooms Air conditioning Photovoltaic Double glazed windows Electric blinds Balcony Elevator Storage Covered parking Price 1800€ Second apartment without furniture – 1650€ LN177/E,RN1000